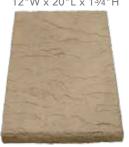

#### **HEARTHSTONES\***

191/2"W x 191/2"L x 13/4"D

 ${}^\star Hearthstones$  and half hearthstones are not suitable for foot traffic.

HALF HEARTHSTONE 12"W x 20"L x 13/4"H