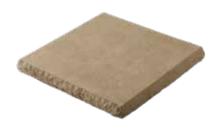

#### **HEARTHSTONES\***

191/2"W x 191/2"L x 13/4"D

 ${}^\star Hearthstones$  and half hearthstones are not suitable for foot traffic.

HALF HEARTHSTONE 12"W x 20"L x 13/4"H