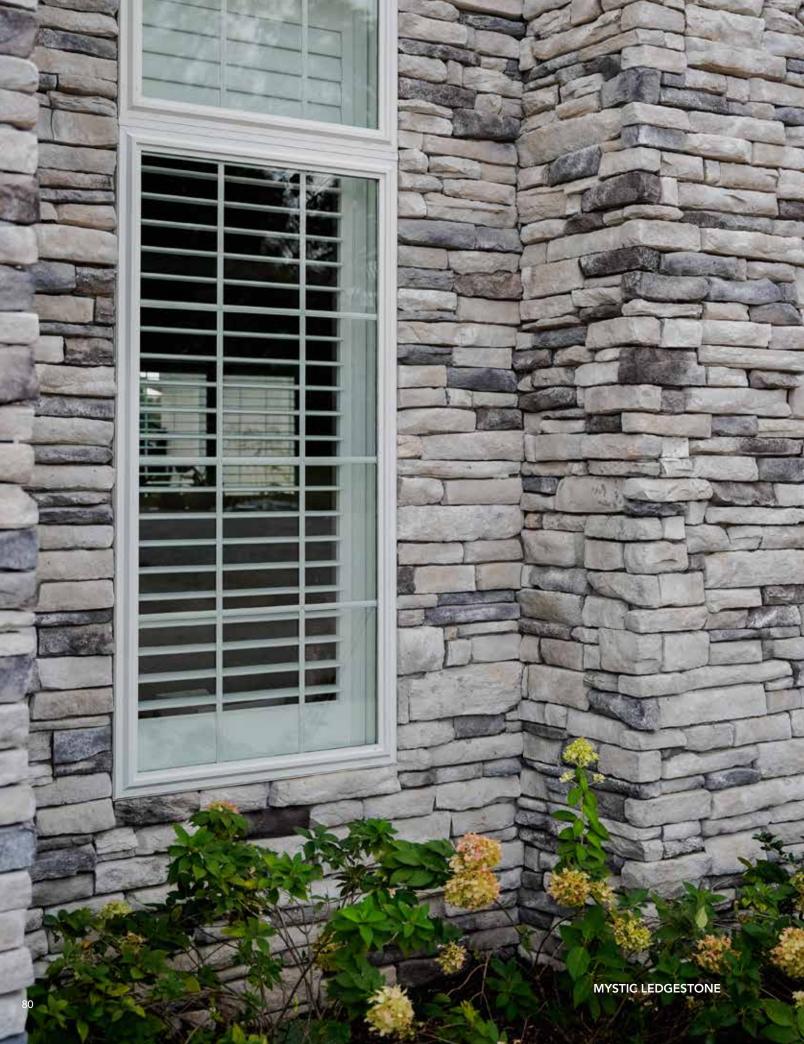

# Irregular and imperfect

Jagged, rough, and random in size and shape, our Ledgestone profile's imperfect surfaces and earthy brown and gray hues are so authentic looking, you'd swear they were quarried naturally. Dramatic shadows between the individual stones of Ledgestone veneer change with the sun's position, giving this style a fluid and striking curb appeal. Dry stacking and grouting can offer even more design options.

Brighton
Desert Sands Color Palette - pg. 59

**Mystic** Shale Color Palette - pg. 22

Osage Fossil Color Palette - pg. 30

Oxford Shale Color Palette - pg. 23

Rushmore Timber Color Palette - pg. 65

Saginaw Mesquite Color Palette - pg. 52