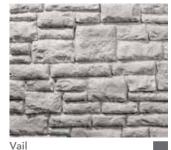

- Obsidian Edge Cut<sup>™</sup>
- Onyx PrecisionFit<sup>™</sup>
- Pearl Dry Stack
- Polar Edge Cut<sup>™</sup>
- Rainier Terra Cut<sup>™</sup>
- Silverlake Chisel Cut<sup>™</sup>
- Silverton Ridge Cut<sup>™</sup>
- Southport Dry Stack
- Tundra Edge Cut<sup>™</sup>
- Vail Limestone
- Yorktown Thin Brick