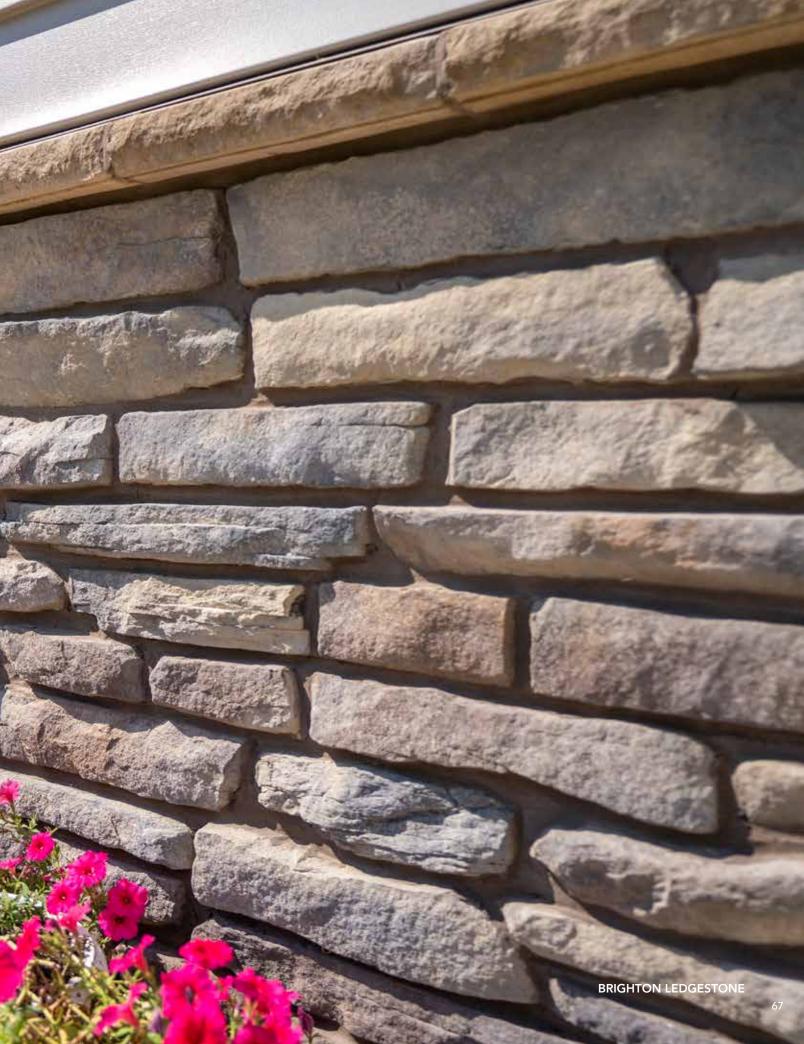

### LEDGESTONE

# Irregular and imperfect

Jagged, rough, and random in size and shape, our Ledgestone profile's imperfect surfaces and earthy brown and gray hues are so authentic looking, you'd swear they were quarried naturally. Dramatic shadows between the individual stones of Ledgestone veneer change with the sun's position, giving this style a fluid and striking curb appeal. Dry stacking and grouting can offer even more design options.

Brighton
Desert Sands Color Palette - pg. 59

**Mystic** Shale Color Palette - pg. 22

Osage Fossil Color Palette - pg. 30

Oxford Shale Color Palette - pg. 23

Rushmore Timber Color Palette - pg. 65

Saginaw Mesquite Color Palette - pg. 52