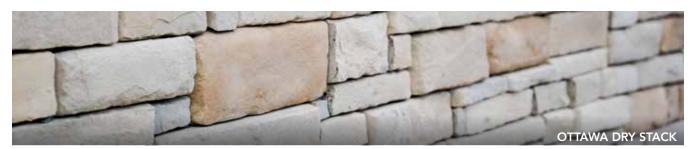

### DRY STACK

# Layered and precise

Tastes and trends change, but enduring beauty lasts a lifetime. Dry Stack stone veneer is a collection of carefully selected stone of varying thickness, in an array of hues ranging from earthen grays and charcoals to golden browns and plums. The compact, tightly layered profile and sandblasted visage exude a timeless sophistication. With no grout required, this stacked style fits easily together for a compact appearance.

Catawba Mesa Color Palette - pg. 47

**Chestnut** Copper Color Palette - pg. 51

**Erie** Shale Color Palette - pg. 11

**Huron** Mesquite Color Palette - pg. 51

Lakepointe
Desert Sands Color Palette - pg. 58

Ottawa Glacier Color Palette - pg. 45

**Pearl**Glacier Color Palette - pg. 41

**Seneca** Fossil Color Palette - pg. 29

**Shawnee** Cavern Color Palette - pg. 36

**Southport** Shale Color Palette - pg. 26

**Toccoa** Shale Moss Color Palette - pg. 26