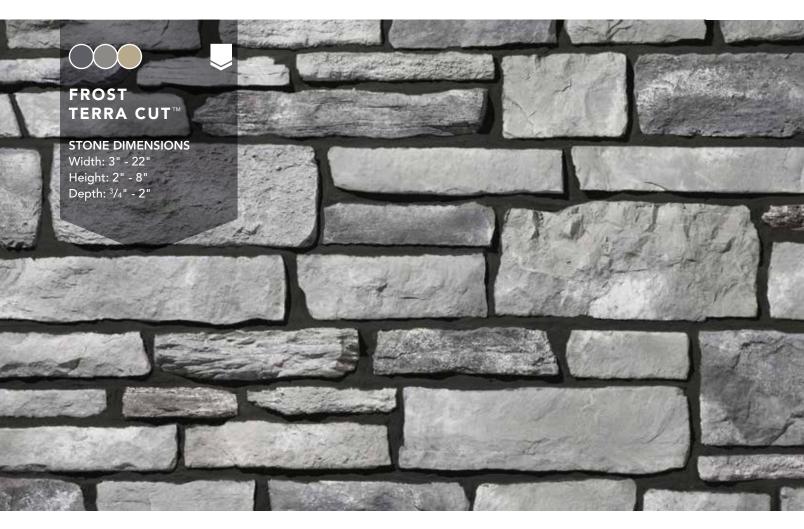

# TERRA CUT<sup>TM</sup>

# Striking and dimensional

Terra Cut manufactured stone embodies the key characteristics of coarse-grained, glacier-worn, striated stones. Large and small slabs intermingle for a cobbled look, and multi-textured, rugged surfaces create striking shadow lines.

Acadia Glacier Color Palette - pg. 39

Flintridge Shale Color Palette - pg. 20

Frost Shale Color Palette - pg. 22

**Graphite** Shale Color Palette - pg. 14

**Niagara** Shale Color Palette - pg. 15

Rainier Glacier Color Palette - pg. 42

Russet Cavern Color Palette - pg. 34

**Slate** Shale Color Palette - pg. 24

**Summit** Fossil Color Palette - pg. 29

**Yuma**Desert Sands Color Palette - pg. 57