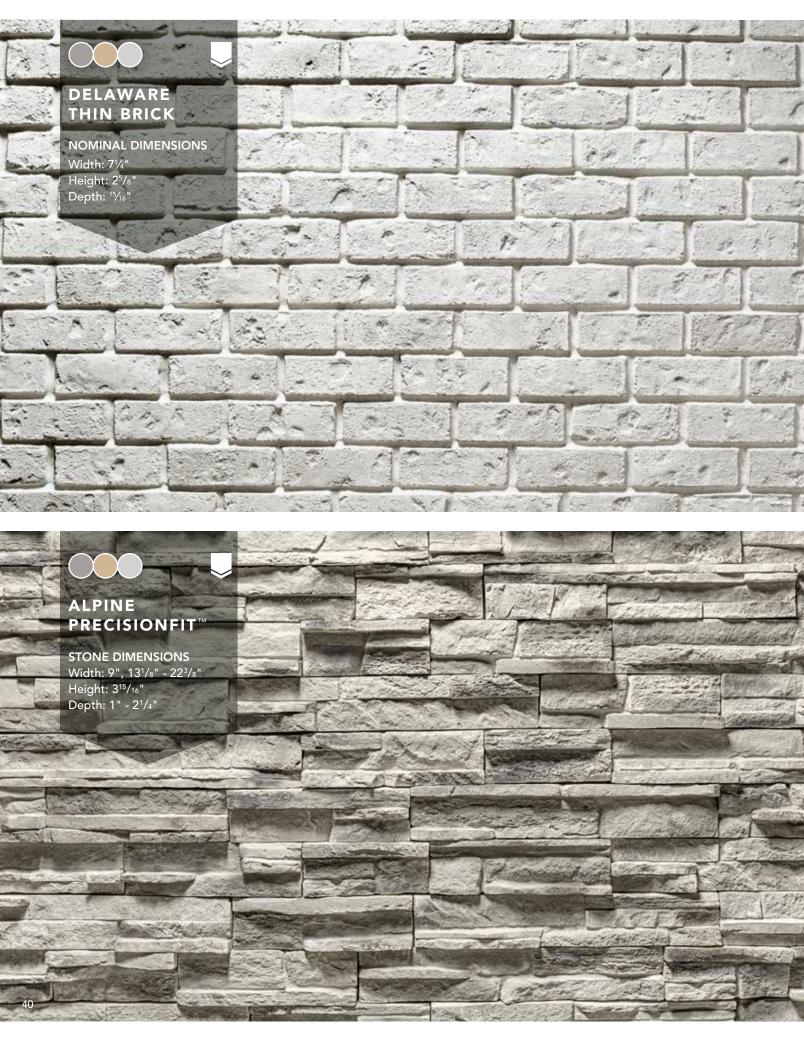

ProVia® stone collections provide vibrant color, natural beauty and realism.





### ORNATE UNDERGROUND BLUSH

The Cavern palette's rich browns and rustic reds reflect stone found deep within the earth.





















#### USE MANUFACTURED STONE AS A FEATURE OR ACCENT IN ANY BUILDING DESIGN.

Manufactured stone is a versatile and striking design feature that can be used to great effect in enhancing structural elements such as entryways, front porches, patios, and garages.

Exterior stone veneer is also a great way to beautify outbuildings like sheds, workshops and pool houses.







#### **DELICATE TAWNY COMPLEXION**

With its cool earthtone hues, the soothing look of the Glacier palette can create an appealing design element for many architectural styles.



























The  $ProVia^{\$}$  stone collection provides design versatility and architectural enhancement.





#### **SOPHISTICATED DESERT SOUTHWEST COLORS**

The deep sweltering warm colors of the southwestern desert add that extra design element to heat up the appeal of your home's exterior.

















## MESQUITE Palette



#### **BOLD SMOKEY TONES**

The strong distinctive natural wood base tones of our Mesquite palette give you a taste of the southwest.





















ProVia® stone is known as a premier, artfully hand-crafted manufactured stone product.

### A FOCUS THAT HAS LED US TO EXACTING STANDARDS

ProVia manufactured stone products are precisely crafted from a unique blend of shale-based aggregates and strong, durable cement making it 2.5 times stronger than t