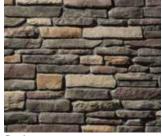

## METICULOUS CARE FOR DETAILS

Stones used to create ProVia® manufactured stone were carefully selected from unique geographic regions. These stones were then skillfully molded and cast, with special care taken to replicate the natural beauty of the undercut to achieve stunning realism. During the production process color is meticulously added to each stone using raw pigments and oxides to achieve a rich, authentic look.

#### **ARTISANSHIP**

Through years of experience, innovation and artistic excellence – ProVia stone collections provide enduring beauty that reliably withstands the elements.

#### **DEEP UNDERCUTS**

Capturing drama through shadows created by deep undercuts is a technique that produces stone collections of lasting beauty and realism.

#### **LUSH COLORS**

From richly textured surfaces to artistically infused colors including ochres, umbers, plums and russets - ProVia stone collections add warmth and beauty to any home.