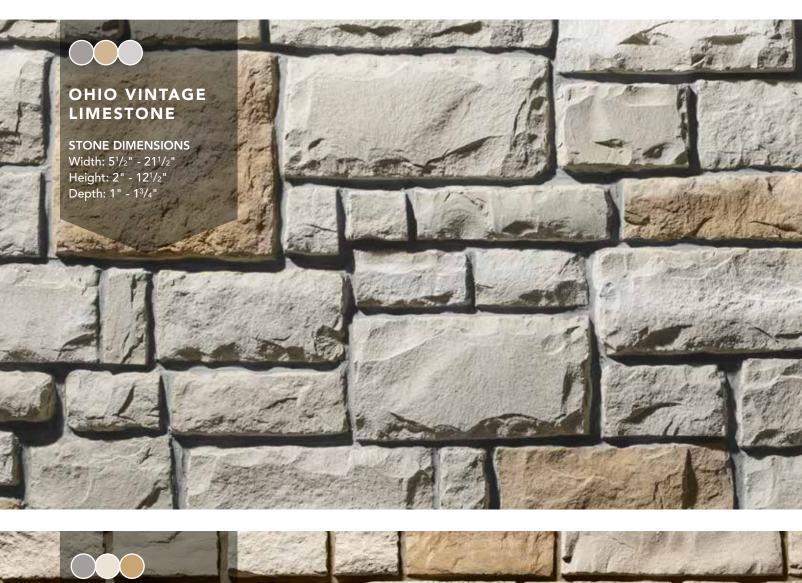

ProVia® stone collections provide vibrant color, natural beauty and realism.





### ORNATE UNDERGROUND BLUSH

The Cavern palette's rich browns and rustic reds reflect stone found deep within the earth.





















#### USE MANUFACTURED STONE AS A FEATURE OR ACCENT IN ANY BUILDING DESIGN.

Manufactured stone is a versatile and striking design feature that can be used to great effect in enhancing structural elements such as entryways, front porches, patios, and garages.

Exterior stone veneer is also a great way to beautify outbuildings like sheds, workshops and pool houses.







#### **DELICATE TAWNY COMPLEXION**

With its cool earthtone hues, the soothing look of the Glacier palette can create an appealing design element for many architectural styles.



























The  $ProVia^{\$}$  stone collection provides design versatility and architectural enhancement.





#### **SOPHISTICATED DESERT SOUTHWEST COLORS**

The deep sweltering warm colors of the southwestern desert add that extra design element to heat up the appeal of your home's exterior.

















## MESQUITE Palette



#### **BOLD SMOKEY TONES**

The strong distinctive natural wood base tones of our Mesquite palette give you a taste of the southwest.





















ProVia® stone is known as a premier, artfully hand-crafted manufactured stone product.

### A FOCUS THAT HAS LED US TO EXACTING STANDARDS

ProVia manufactured stone products are precisely crafted from a unique blend of shale-based aggregates and strong, durable cement making it 2.5 times stronger than typical m