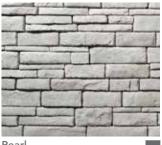

### DRY STACK

# Layered and precise

Tastes and trends change, but enduring beauty lasts a lifetime. Dry Stack stone veneer is a collection of carefully selected stone of varying thickness, in an array of hues ranging from earthen grays and charcoals to golden browns and plums. The compact, tightly layered profile and sandblasted visage exude a timeless sophistication. With no grout required, this stacked style fits easily together for a compact appearance.

Catawba Mesa Color Palette - pg. 47

**Chestnut** Copper Color Palette - pg. 51

**Erie** Shale Color Palette - pg. 11

**Huron** Mesquite Color Palette - pg. 51

Lakepointe
Desert Sands Color Palette - pg. 58

Ottawa Glacier Color Palette - pg. 45

**Pearl**Glacier Color Palette - pg. 41

**Seneca** Fossil Color Palette - pg. 29

**Shawnee** Cavern Color Palette - pg. 36

**Southport** Shale Color Palette - pg. 26

**Toccoa** Shale Moss Color Palette - pg. 26