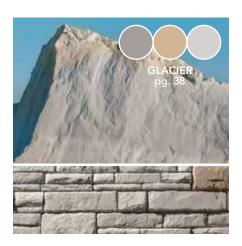

#### **DELICATE TAWNY COMPLEXION**

With its cool earthtone hues, the soothing look of the Glacier palette can create an appealing design element for many architectural styles.

The  $ProVia^{\$}$  stone collection provides design versatility and architectural enhancement.