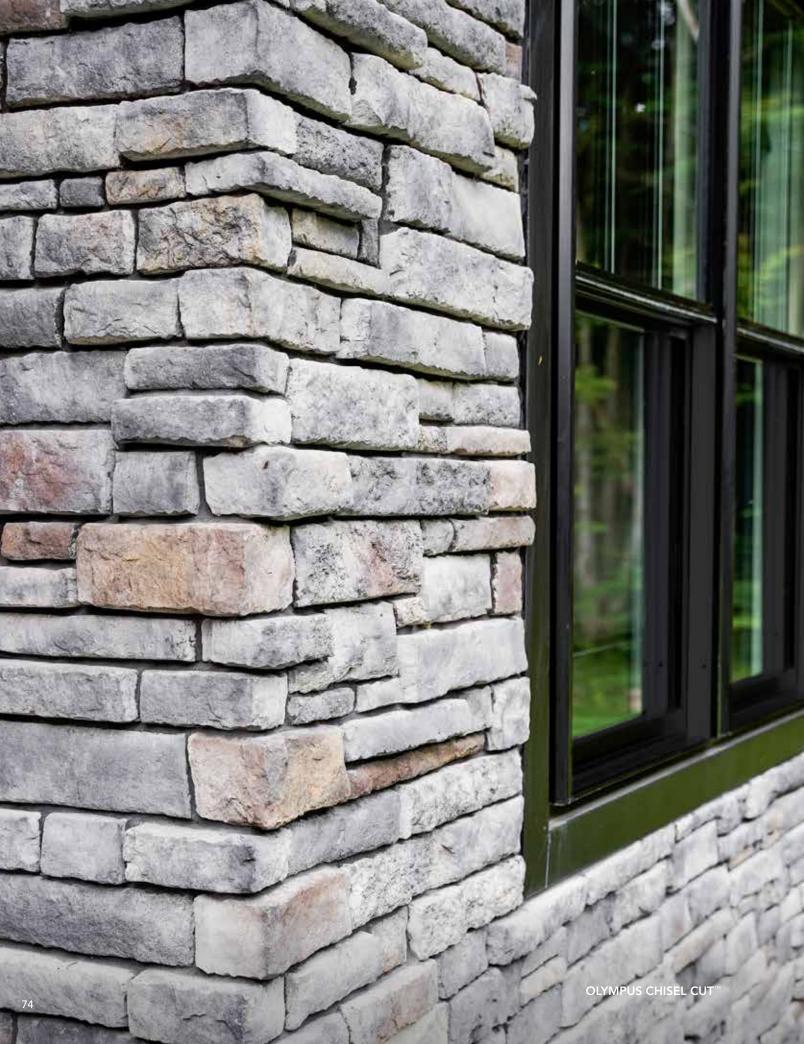

## CHISEL CUT™

# Irregular and diverse

Variety is the characteristic of our Chisel Cut stone—this profile combines the structure of predominantly rectangular shapes with irregular depths, diverse sizes, and varied textures, creating a balanced, complementary look with great visual impact. Chisel Cut manufactured stone veneer offers the versatility of either a grouted or dry-stacked application.