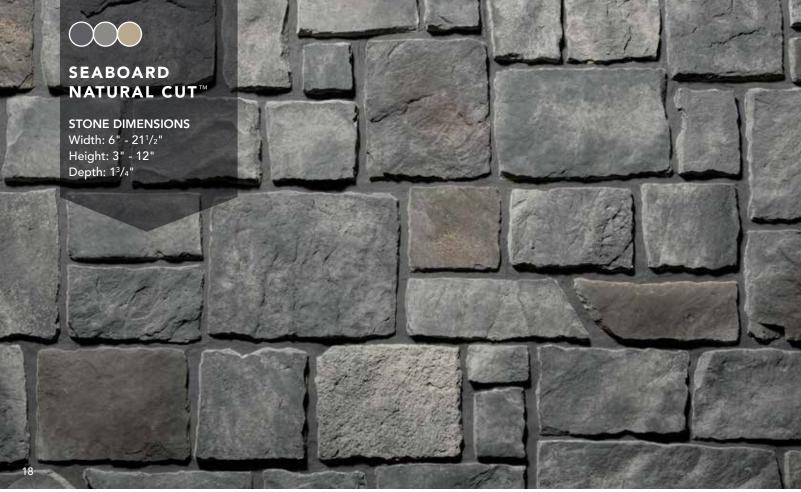

# Add a touch of old country charm

A ProVia® original, this stone veneer profile utilizes slab configurations with irregular sizes and varied textures to re-create the appeal of Old Country architecture. Rugged edges portray a chiseled, uniform look, while the disparate proportions provide a break in the block formations. Add our Natural Cut stone in small doses, like porch columns or entryways, to enhance the visual appeal of your home or make a bold statement with a whole new exterior that emulates the look of a historic mansion or fortress.

**Alta** Shale Color Palette - pg. 14

**Ashworth** Copper Color Palette - pg. 54

**Fernwood** Spanish Moss Color Palette - pg. 62

**Seaboard** Shale Color Palette - pg. 18

**Woodbridge** Mesa Color Palette - pg. 48