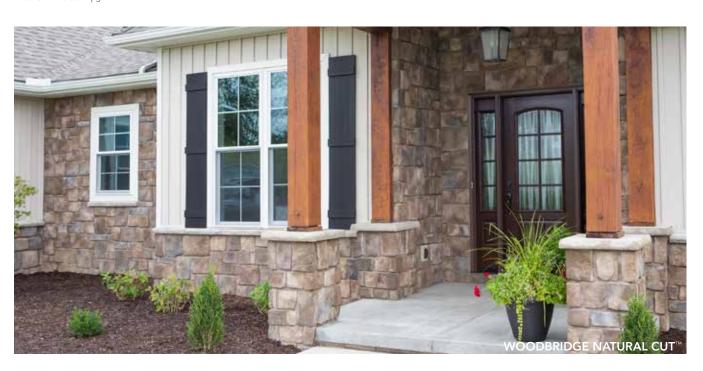

# Add a touch of old country charm

A ProVia® original, this stone veneer profile utilizes slab configurations with irregular sizes and varied textures to re-create the appeal of Old Country architecture. Rugged edges portray a chiseled, uniform look, while the disparate proportions provide a break in the block formations. Add our Natural Cut stone in small doses, like porch columns or entryways, to enhance the visual appeal of your home or make a bold statement with a whole new exterior that emulates the look of a historic mansion or fortress.

**Alta** Shale Color Palette - pg. 14

**Ashworth** Copper Color Palette - pg. 54

**Fernwood** Spanish Moss Color Palette - pg. 62

**Seaboard** Shale Color Palette - pg. 18

**Woodbridge** Mesa Color Palette - pg. 48