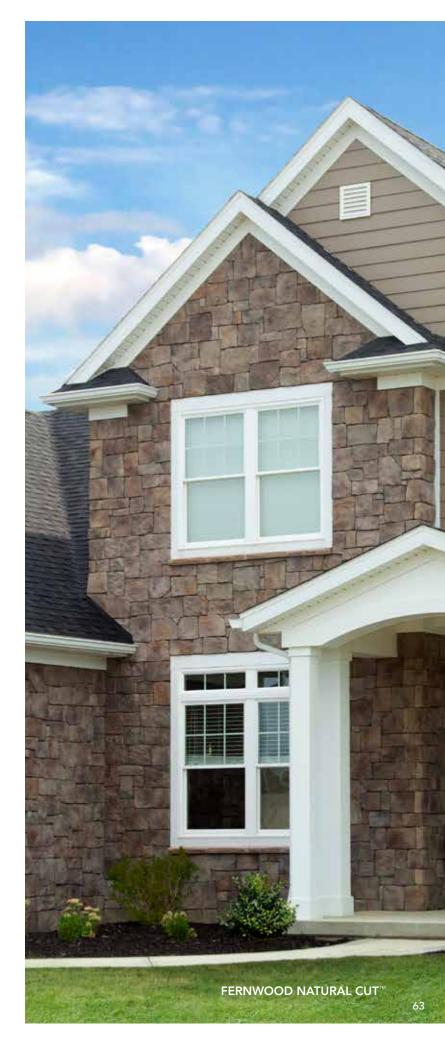

## TIMBER Palette

#### **COPIOUS WOODLAND TINTS**

The honeyed browns of oak wood, together with the warm flame of rustic orange and ashen gray smoke combine to create the colors of the Timber palette.