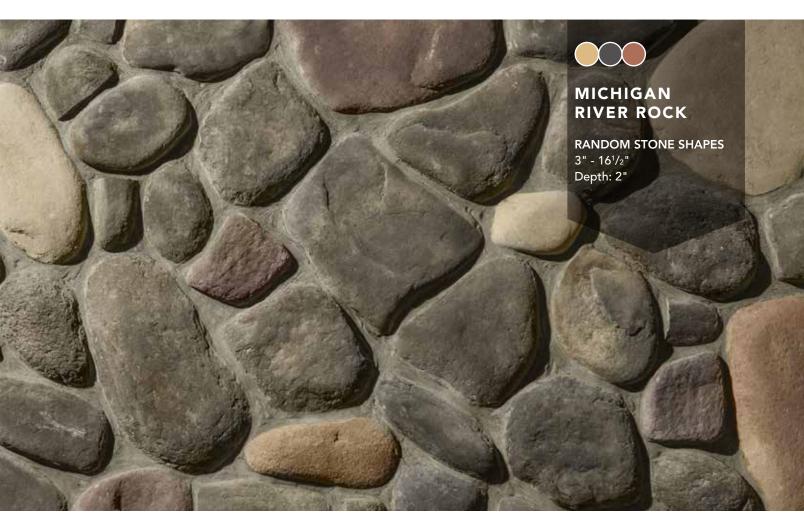

### RIVER ROCK

### Curved and Fluid

Rounded corners and smooth surfaces characterize our River Rock stone veneer profile. Each stone's countenance appears as if gently polished by a flowing stream, with softened edges and lightly dimpled surfaces. Perfect for bringing the ambiance of calming waters to interior and exterior design.

Michigan Mesquite Color Palette - pg. 53

Mountain Mesa Color Palette - pg. 49