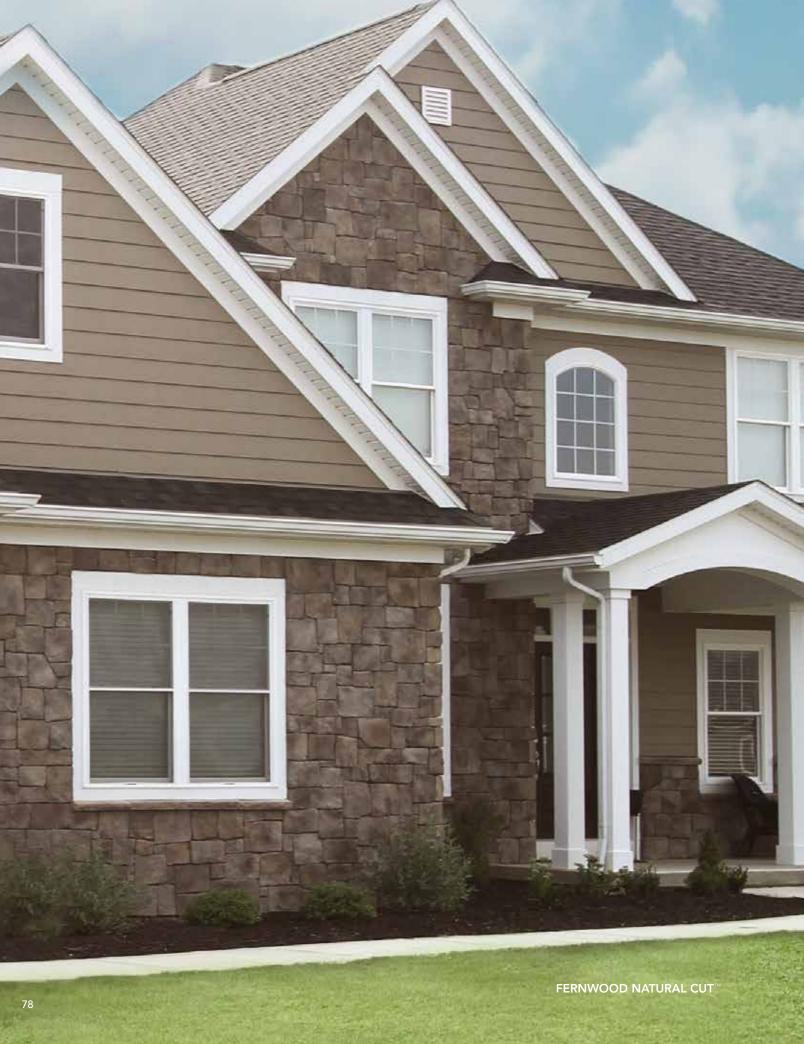

### NATURAL CUT<sup>™</sup>

# Add a touch of old country charm

A ProVia® original, this stone veneer profile utilizes slab configurations with irregular sizes and varied textures to re-create the appeal of Old Country architecture. Rugged edges portray a chiseled, uniform look, while the disparate proportions provide a break in the block formations. Add our Natural Cut stone in small doses, like porch columns or entryways, to enhance the visual appeal of your home or make a bold statement with a whole new exterior that emulates the look of a historic mansion or fortress.

**Alta** Shale Color Palette - pg. 14

**Ashworth** Copper Color Palette - pg. 54

**Fernwood** Spanish Moss Color Palette - pg. 62

**Seaboard** Shale Color Palette - pg. 18

**Woodbridge** Mesa Color Palette - pg. 48