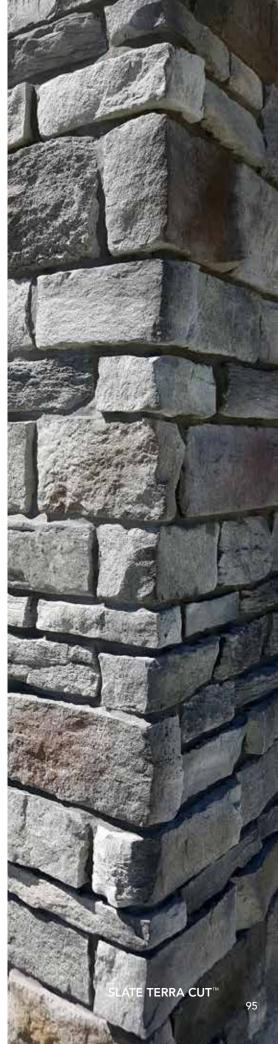

# TERRA CUT<sup>TM</sup>

# Striking and dimensional

Terra Cut manufactured stone embodies the key characteristics of coarse-grained, glacier-worn, striated stones. Large and small slabs intermingle for a cobbled look, and multi-textured, rugged surfaces create striking shadow lines.

Acadia Glacier Color Palette - pg. 39

Flintridge Shale Color Palette - pg. 20

Frost Shale Color Palette - pg. 22

**Graphite** Shale Color Palette - pg. 14

**Niagara** Shale Color Palette - pg. 15

Rainier Glacier Color Palette - pg. 42

Russet Cavern Color Palette - pg. 34

**Slate** Shale Color Palette - pg. 24

**Summit** Fossil Color Palette - pg. 29

**Yuma**Desert Sands Color Palette - pg. 57