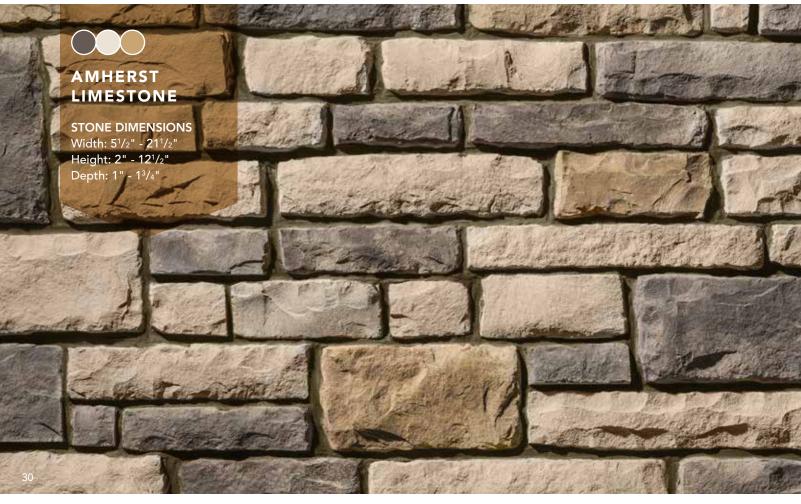

### LIMESTONE

# Classic shape and texture

Traditional limestone cladding has been popular for centuries – you might say it's the bedrock of stone veneer. Architectural styles dating back to the colonial period exhibit extensive use of this sedimentary stone. Our Limestone stone veneer collection includes nine chiseled square and rectangular stone profiles, replicated from stones originating in the Midwest, for a simple, classic, and natural look.

**Allegheny** Mesa Color Palette - pg. 48

Amherst Fossil Color Palette - pg. 30

Blue Ridge Shale Color Palette - pg. 25

Buckingham Cavern Color Palette - pg. 35

**Buff** Glacier Color Palette - pg. 43

Harbor Shale Color Palette - pg. 23