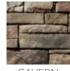

### ORNATE UNDERGROUND BLUSH

The Cavern palette's rich browns and rustic reds reflect stone found deep within the earth.