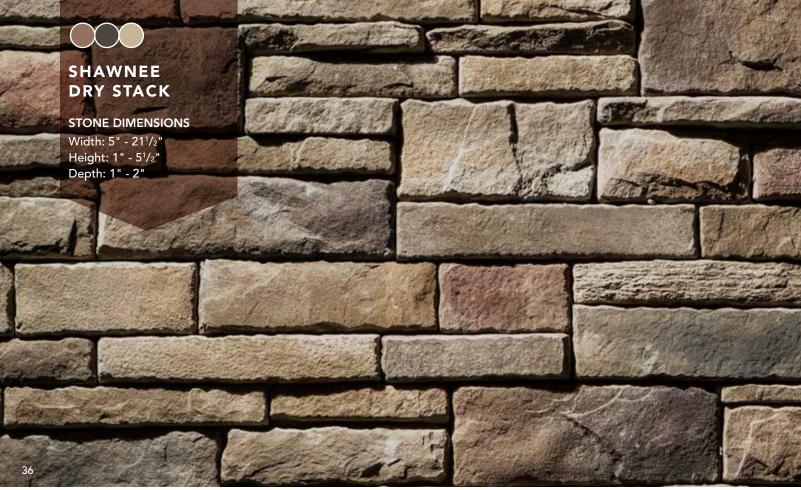

### DRY STACK

# Layered and precise

Tastes and trends change, but enduring beauty lasts a lifetime. Dry Stack stone veneer is a collection of carefully selected stone of varying thickness, in an array of hues ranging from earthen grays and charcoals to golden browns and plums. The compact, tightly layered profile and sandblasted visage exude a timeless sophistication. With no grout required, this stacked style fits easily together for a compact appearance.

Ottawa Glacier Color Palette - pg. 45

**Pearl**Glacier Color Palette - pg. 41

**Seneca** Fossil Color Palette - pg. 29

**Shawnee** Cavern Color Palette - pg. 36

**Southport** Shale Color Palette - pg. 26

**Toccoa** Shale Moss Color Palette - pg. 26