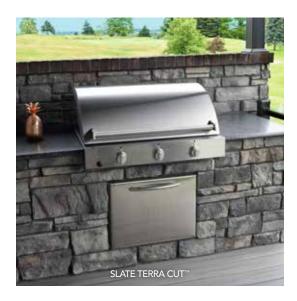

# TERRA CUT<sup>TM</sup>

# Striking and dimensional

Terra Cut manufactured stone embodies the key characteristics of coarse-grained, glacier-worn, striated stones. Large and small slabs intermingle for a cobbled look, and multi-textured, rugged surfaces create striking shadow lines.