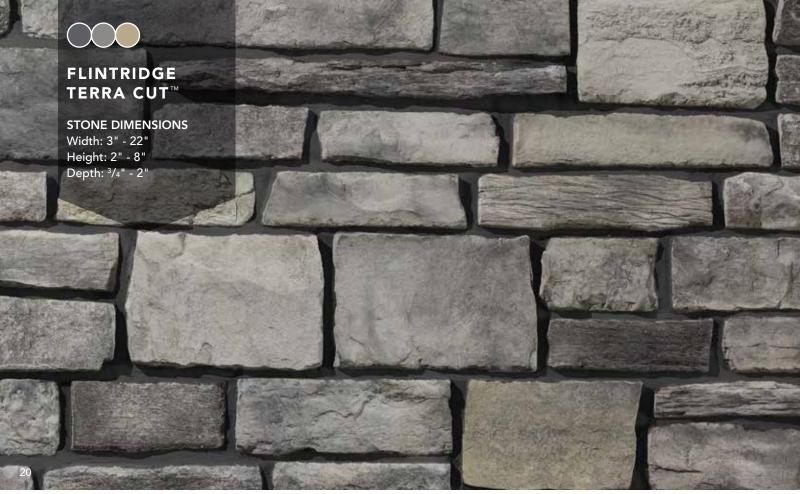

# Striking and dimensional

Terra Cut manufactured stone embodies the key characteristics of coarse-grained, glacier-worn, striated stones. Large and small slabs intermingle for a cobbled look, and multi-textured, rugged surfaces create striking shadow lines.

Acadia Glacier Color Palette - pg. 39

Flintridge Shale Color Palette - pg. 20

Frost Shale Color Palette - pg. 22

**Graphite** Shale Color Palette - pg. 14

**Niagara** Shale Color Palette - pg. 15

Rainier Glacier Color Palette - pg. 42