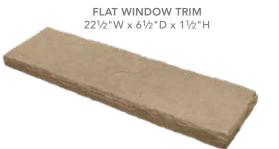

#### **WINDOW & DOOR TRIM ACCENTS**

ROW LOCKS Large 5½"W x 7½"H x 1¾"D Small 4"W x 5"H x 1¾"D

**TRIM STONE** 6"W x 8"H x 13/4"D