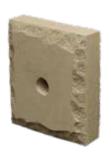

#### **UTILITY TRIM ACCENTS**

HYDRANT STONE 65/8"W x 71/2"H x 13/4"D 11/2" Diameter Hole

CLASSIC LIGHT TRIM 7½"W x 105/8"H x 13/4"D 4½" Diameter Hole

CLASSIC RECEPTACLE STONE 65%"W x 71/2"H x 13/4"D 23/8"W x 41/8"H opening