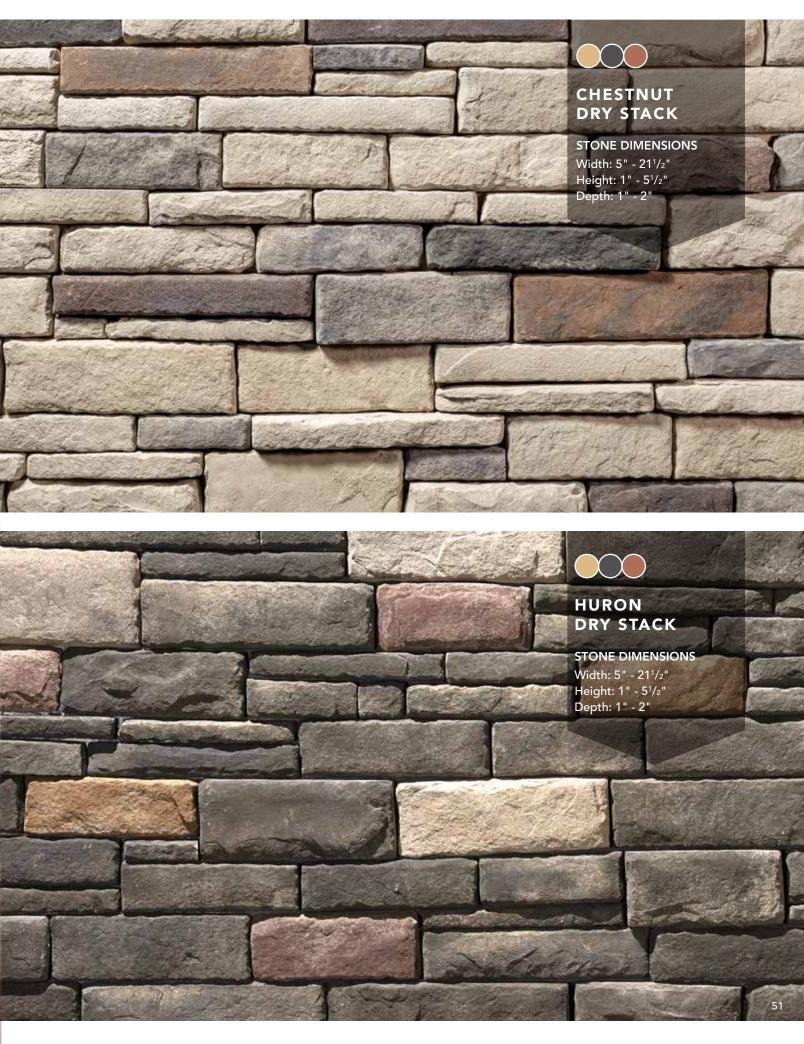

### DRY STACK

# Layered and precise

Tastes and trends change, but enduring beauty lasts a lifetime. Dry Stack stone veneer is a collection of carefully selected stone of varying thickness, in an array of hues ranging from earthen grays and charcoals to golden browns and plums. The compact, tightly layered profile and sandblasted visage exude a timeless sophistication. With no grout required, this stacked style fits easily together for a compact appearance.

Catawba Mesa Color Palette - pg. 47

**Chestnut** Copper Color Palette - pg. 51

**Erie** Shale Color Palette - pg. 11

**Huron** Mesquite Color Palette - pg. 51

Lakepointe
Desert Sands Color Palette - pg. 58