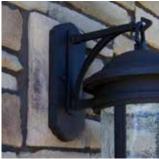

#### **UTILITY TRIM ACCENTS**

HYDRANT STONE 65/8"W x 71/2"H x 13/4"D 11/2" Diameter Hole

CLASSIC LIGHT TRIM 7½"W x 105/8"H x 13/4"D 4½" Diameter Hole

CLASSIC RECEPTACLE STONE 65%"W x 71/2"H x 13/4"D 23/8"W x 41/8"H opening