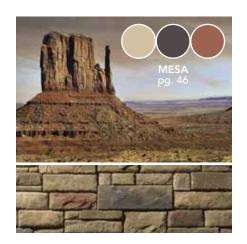

#### **SOPHISTICATED DESERT SOUTHWEST COLORS**

The deep sweltering warm colors of the southwestern desert add that extra design element to heat up the appeal of your home's exterior.