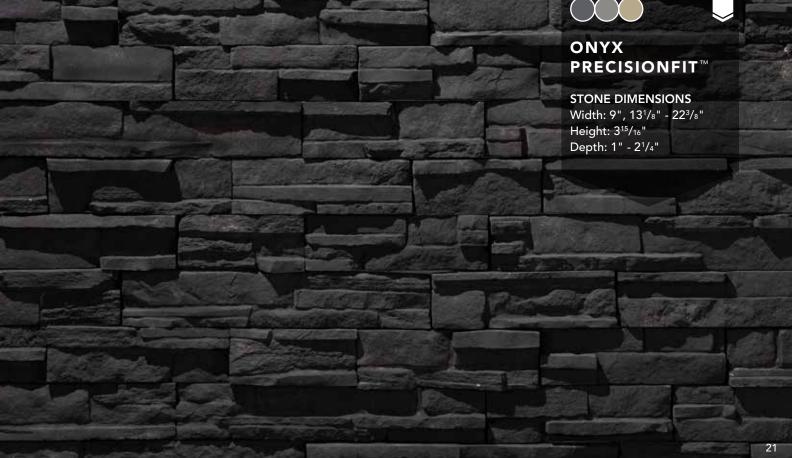

### **PRECISIONFIT**<sup>TM</sup>

# Defined and compact

Contemporary yet classic, our PrecisionFit style features tightly fit rectangular pieces as a precast stone veneer panel system. Rugged textures, varied depths and sizes, and defined shapes create a meticulous stone facing with character and symmetry. PrecisionFit stone wall panels are easily and quickly installed, an ideal option for indoor fireplace surrounds and wall accents.

Adobe Sands Desert Sands Color Palette - pg. 57

Alpine Glacier Color Palette - pg. 40

Arctic Glacier Color Palette - pg. 43

**Driftwood** Timber Color Palette - pg. 65

**Onyx** Shale Color Palette - pg. 21