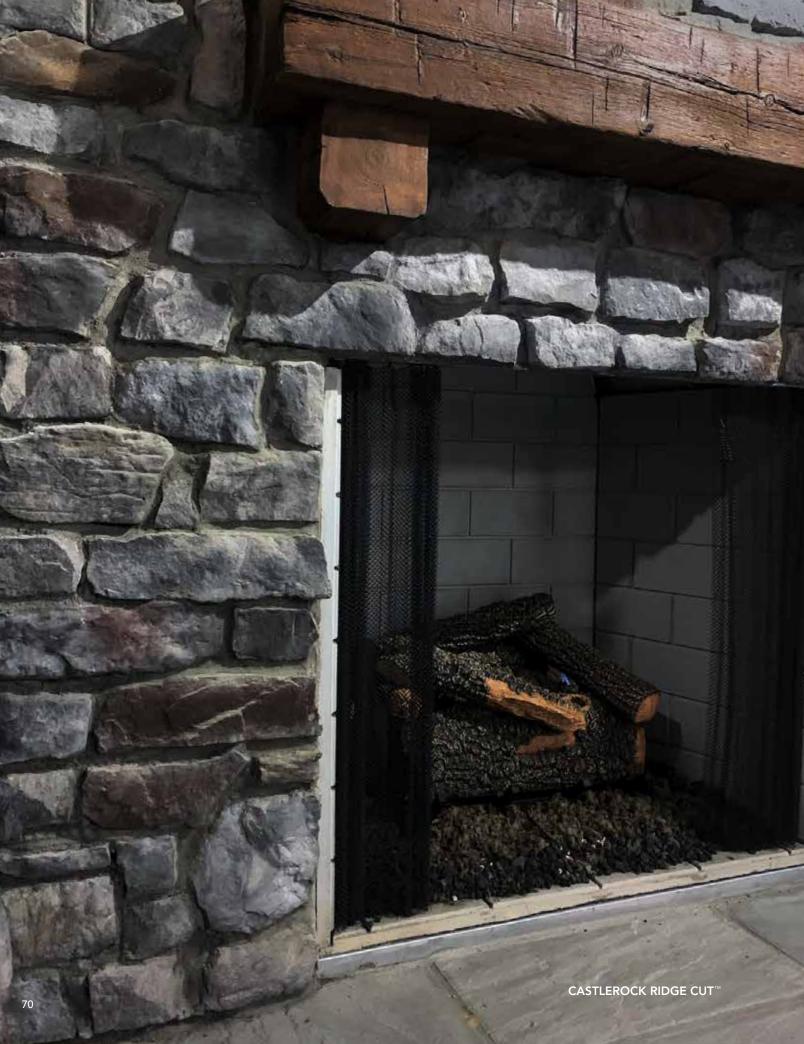

# RIDGE CUT<sup>TM</sup>

# Deep and contoured

Inspired by the rugged beauty of the landscape and infused with craggy contours for a distinct profile, Ridge Cut manufactured stone is a ProVia® exclusive. Square, rectangular, and asymmetrical slabs of various sizes reside together as in nature, with deep cuts, rough surfaces and varied proportions reminiscent of mountain ranges.

Castlerock Shale Color Palette - pg. 18

**Denali** Shale Color Palette - pg. 15

**Silverton** Shale Color Palette - pg. 16

**Yosemite** Cavern Color Palette - pg. 36