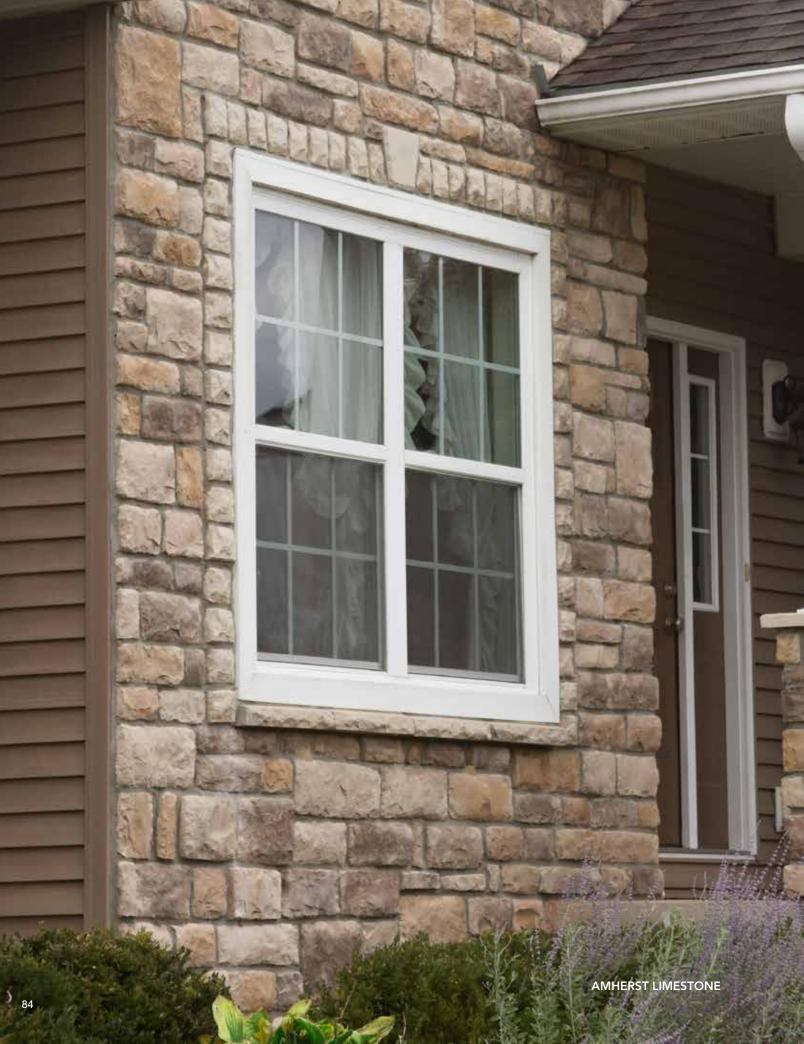

### LIMESTONE

# Classic shape and texture

Traditional limestone cladding has been popular for centuries – you might say it's the bedrock of stone veneer. Architectural styles dating back to the colonial period exhibit extensive use of this sedimentary stone. Our Limestone stone veneer collection includes nine chiseled square and rectangular stone profiles, replicated from stones originating in the Midwest, for a simple, classic, and natural look.

**Allegheny** Mesa Color Palette - pg. 48

Amherst Fossil Color Palette - pg. 30

Blue Ridge Shale Color Palette - pg. 25

Buckingham Cavern Color Palette - pg. 35

**Buff** Glacier Color Palette - pg. 43

Harbor Shale Color Palette - pg. 23

Ohio Vintage Glacier Color Palette - pg. 44

Glacier Color Palette - pg. 41