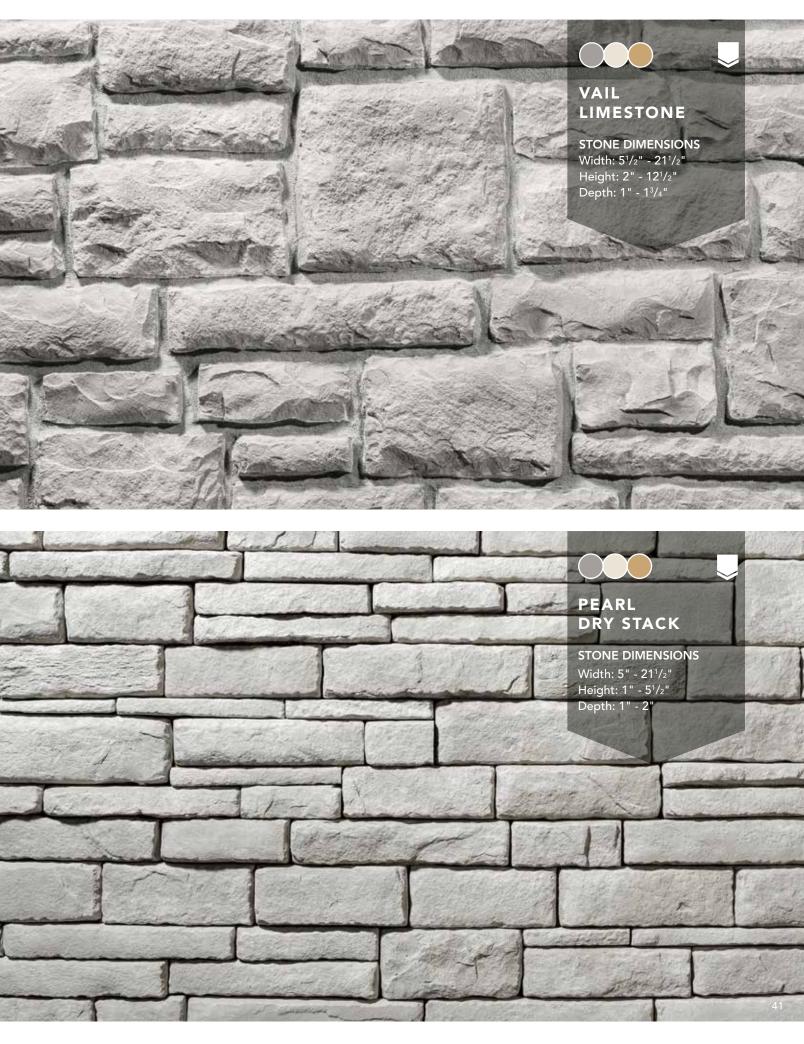

ProVia® stone collections provide vibrant color, natural beauty and realism.





### ORNATE UNDERGROUND BLUSH

The Cavern palette's rich browns and rustic reds reflect stone found deep within the earth.





















#### USE MANUFACTURED STONE AS A FEATURE OR ACCENT IN ANY BUILDING DESIGN.

Manufactured stone is a versatile and striking design feature that can be used to great effect in enhancing structural elements such as entryways, front porches, patios, and garages.

Exterior stone veneer is also a great way to beautify outbuildings like sheds, workshops and pool houses.







#### **DELICATE TAWNY COMPLEXION**

With its cool earthtone hues, the soothing look of the Glacier palette can create an appealing design element for many architectural styles.



























The  $ProVia^{\$}$  stone collection provides design versatility and architectural enhancement.





#### **SOPHISTICATED DESERT SOUTHWEST COLORS**

The deep sweltering warm colors of the southwestern desert add that extra design element to heat up the appeal of your home's exterior.

















## MESQUITE Palette



#### **BOLD SMOKEY TONES**

The strong distinctive natural wood base tones of our Mesquite palette give you a taste of the southwest.





















ProVia® stone is known as a premier, artfully hand-crafted manufactured stone product.

### A FOCUS THAT HAS LED US TO EXACTING STANDARDS

ProVia manufactured stone products are precisely crafted from a unique blend of shale-based aggregates and strong, durable cement making it 2.5 times stronger than typ