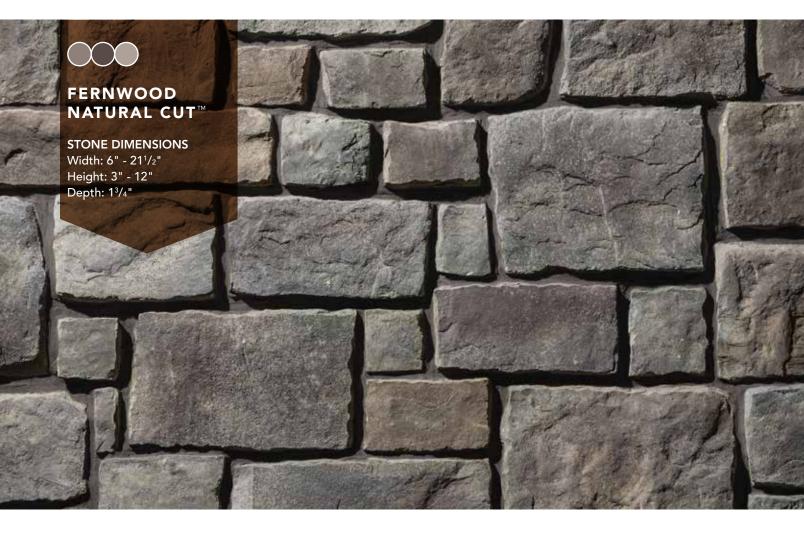

### NATURAL CUT<sup>™</sup>

# Add a touch of old country charm

A ProVia® original, this stone veneer profile utilizes slab configurations with irregular sizes and varied textures to re-create the appeal of Old Country architecture. Rugged edges portray a chiseled, uniform look, while the disparate proportions provide a break in the block formations. Add our Natural Cut stone in small doses, like porch columns or entryways, to enhance the visual appeal of your home or make a bold statement with a whole new exterior that emulates the look of a historic mansion or fortress.

**Alta** Shale Color Palette - pg. 14

**Ashworth** Copper Color Palette - pg. 54

**Fernwood** Spanish Moss Color Palette - pg. 62

**Seaboard** Shale Color Palette - pg. 18

**Woodbridge** Mesa Color Palette - pg. 48