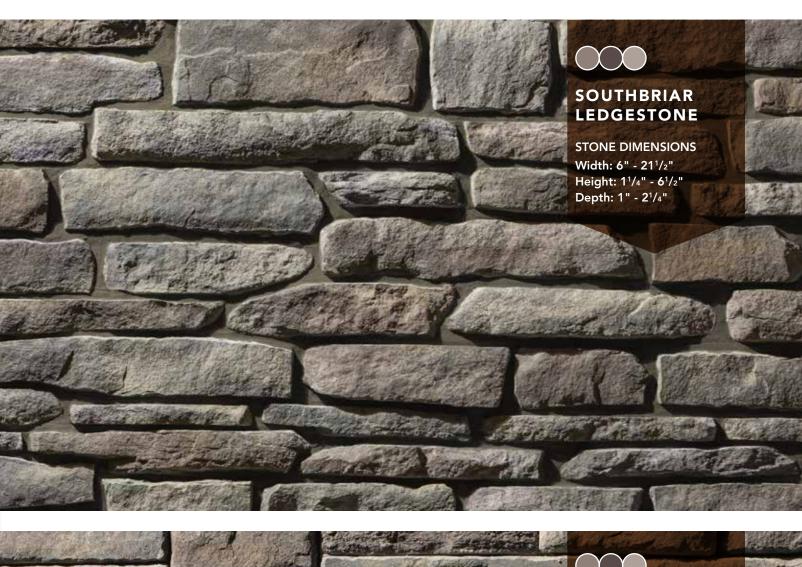

### LEDGESTONE

# Irregular and imperfect

Jagged, rough, and random in size and shape, our Ledgestone profile's imperfect surfaces and earthy brown and gray hues are so authentic looking, you'd swear they were quarried naturally. Dramatic shadows between the individual stones of Ledgestone veneer change with the sun's position, giving this style a fluid and striking curb appeal. Dry stacking and grouting can offer even more design options.

**Santee** Mesa Color Palette - pg. 47

**Southbriar** Spanish Moss Color Palette - pg. 61

Susquehanna Cavern Color Palette - pg. 34