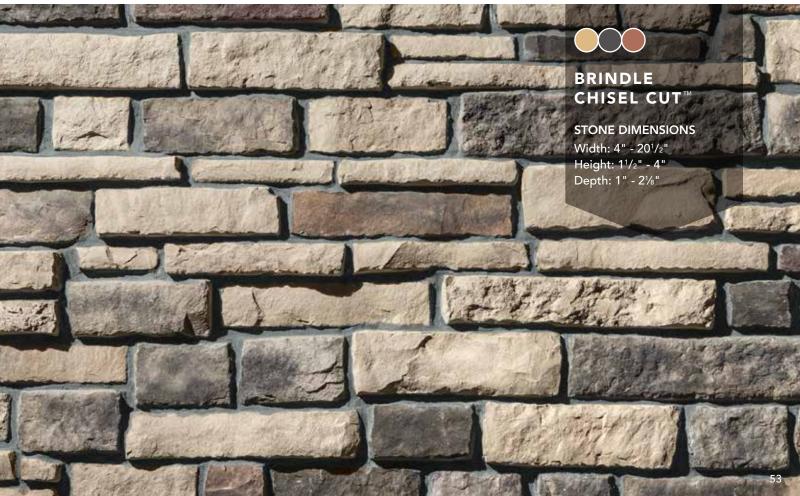

## CHISEL CUT™

# Irregular and diverse

Variety is the characteristic of our Chisel Cut stone—this profile combines the structure of predominantly rectangular shapes with irregular depths, diverse sizes, and varied textures, creating a balanced, complementary look with great visual impact. Chisel Cut manufactured stone veneer offers the versatility of either a grouted or dry-stacked application.

**Brindle** Mesquite Color Palette - pg. 53

**Olympus** Shale Color Palette - pg. 21

**Silverlake** Shale Color Palette - pg. 19

Sterling Shale Color Palette - pg. 20

**Wellington** Shale Color Palette - pg. 19