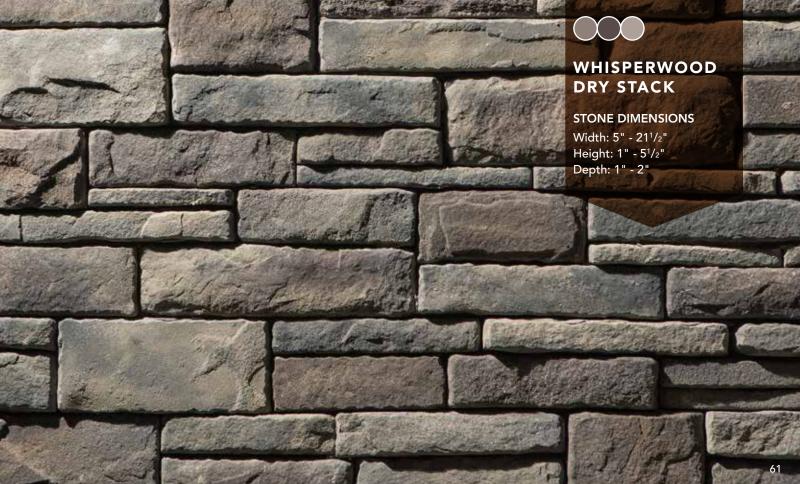

### DRY STACK

# Layered and precise

Tastes and trends change, but enduring beauty lasts a lifetime. Dry Stack stone veneer is a collection of carefully selected stone of varying thickness, in an array of hues ranging from earthen grays and charcoals to golden browns and plums. The compact, tightly layered profile and sandblasted visage exude a timeless sophistication. With no grout required, this stacked style fits easily together for a compact appearance.

Whisperwood Spanish Moss Color Palette - pg. 61