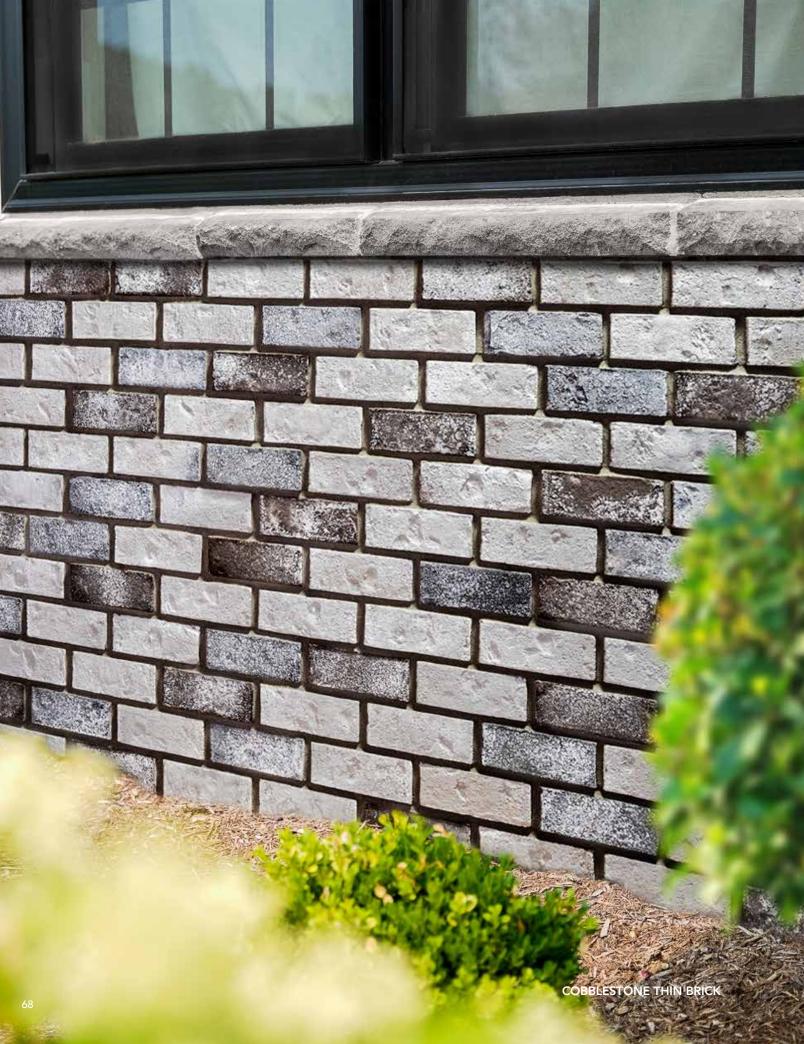

### THIN BRICK

## Handmade and stylish

Thin Brick embodies the texture, composition, and natural shades of genuine hand-made brick. Inspired by and molded from handmade, kiln-fired clay brick, this profile offers the definitive and consistent characteristics of traditional brickwork.

Independence

Cavern Color Palette - pg. 33