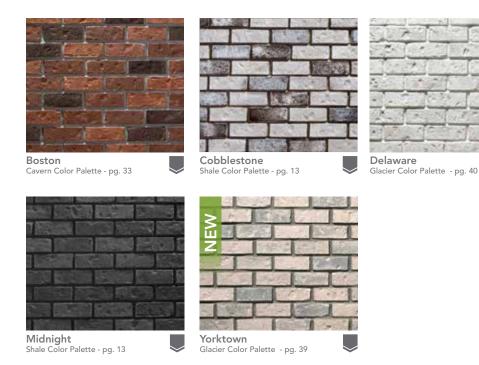

## Look for this symbol next to the Enhanced colors featured in our catalog:

- Alpine PrecisionFit<sup>™</sup>
- Alta Natural Cut<sup>™</sup>
- Arctic PrecisionFit<sup>™</sup>
- Boston Thin Brick
- Cobblestone Thin Brick
- Delaware Thin Brick
- Frost Terra Cut<sup>™</sup>
- Graphite Terra Cut™
- Harbor Limestone
- Midnight Thin Brick
- Mystic Ledgestone