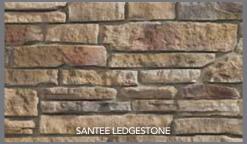

### LEDGESTONE

# Irregular and imperfect

Jagged, rough, and random in size and shape, our Ledgestone profile's imperfect surfaces and earthy brown and gray hues are so authentic looking, you'd swear they were quarried naturally. Dramatic shadows between the individual stones of Ledgestone veneer change with the sun's position, giving this style a fluid and striking curb appeal. Dry stacking and grouting can offer even more design options.

**Santee** Mesa Color Palette - pg. 47

**Southbriar** Spanish Moss Color Palette - pg. 61

Susquehanna Cavern Color Palette - pg. 34