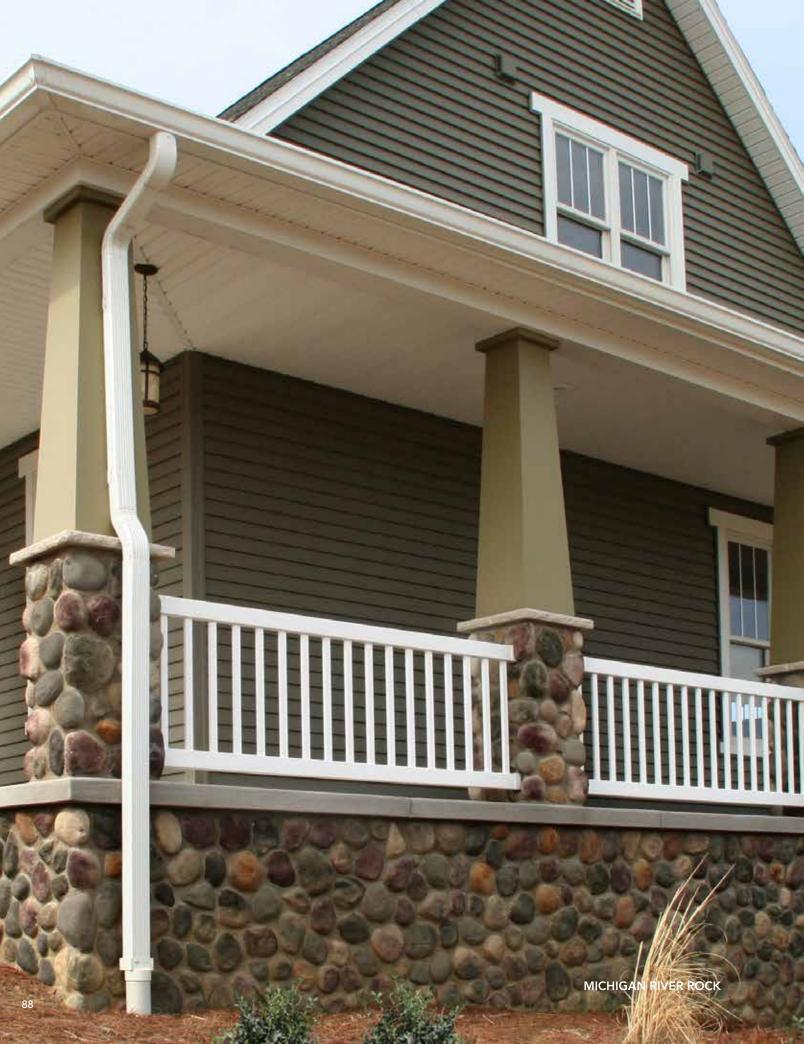

### RIVER ROCK

### Curved and Fluid

Rounded corners and smooth surfaces characterize our River Rock stone veneer profile. Each stone's countenance appears as if gently polished by a flowing stream, with softened edges and lightly dimpled surfaces. Perfect for bringing the ambiance of calming waters to interior and exterior design.

Michigan Mesquite Color Palette - pg. 53

Mountain Mesa Color Palette - pg. 49