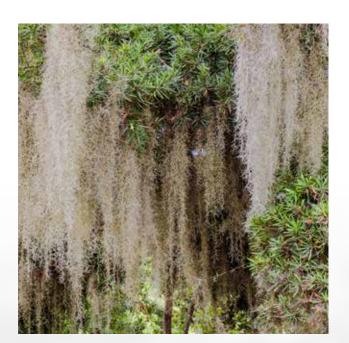

## SPANISH MOSS Palette

#### **BLUSHES OF THE AMERICAN SOUTH**

Spanish moss grows from southern oak trees and attracts onlooker's attention in a subtle way. This palette is excellent for homeowners looking to complement their bold siding and trim with a more subdued tone that draws attention in a unique way with its tame demeanor.

ProVia® stone is a great choice for decorative walls and more.