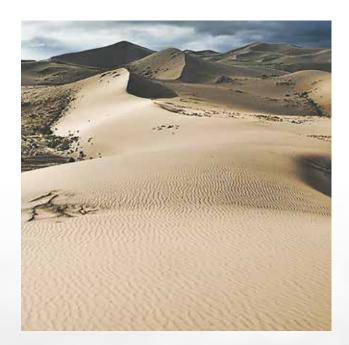

# DESERT SANDS Palette

### BLONDE HUES OF THE PACIFIC SOUTHWEST

The Desert Sands palette incorporates miles of delicate blonde sand with a hint of mountainous terrain.

Manufactured Stone is a great choice for accents such as column posts, offering a natural, sophisticated touch to any design.