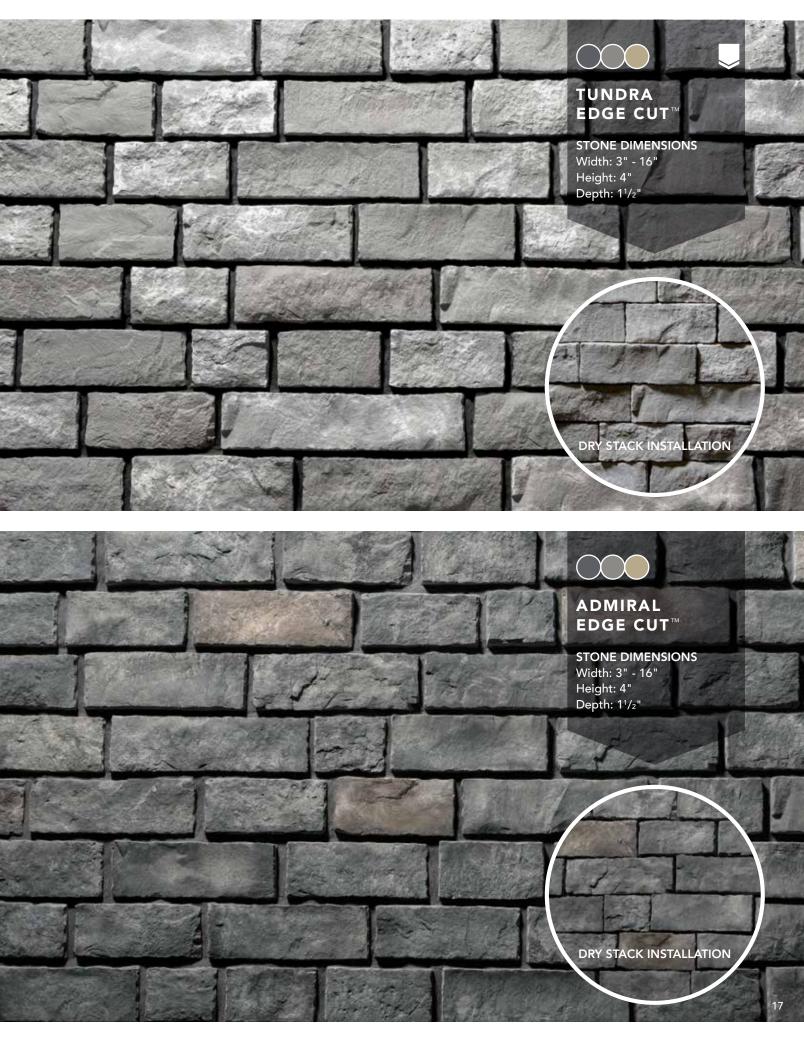

# EDGE CUT™

# Clean and harmonious

Definition and structure are the hallmarks of the Edge Cut manufactured stone profile. Consistent, clean-cut edges and uniform sizes result in a harmonious and coordinated appearance, yet each stone features unique textures and shadow lines for individual character.

Admiral Shale Color Palette - pg. 17

**Beech** Glacier Color Palette - pg. 44

**Obsidian** Shale Color Palette - pg. 16

Glacier Color Palette - pg. 42

Shale Color Palette - pg. 17