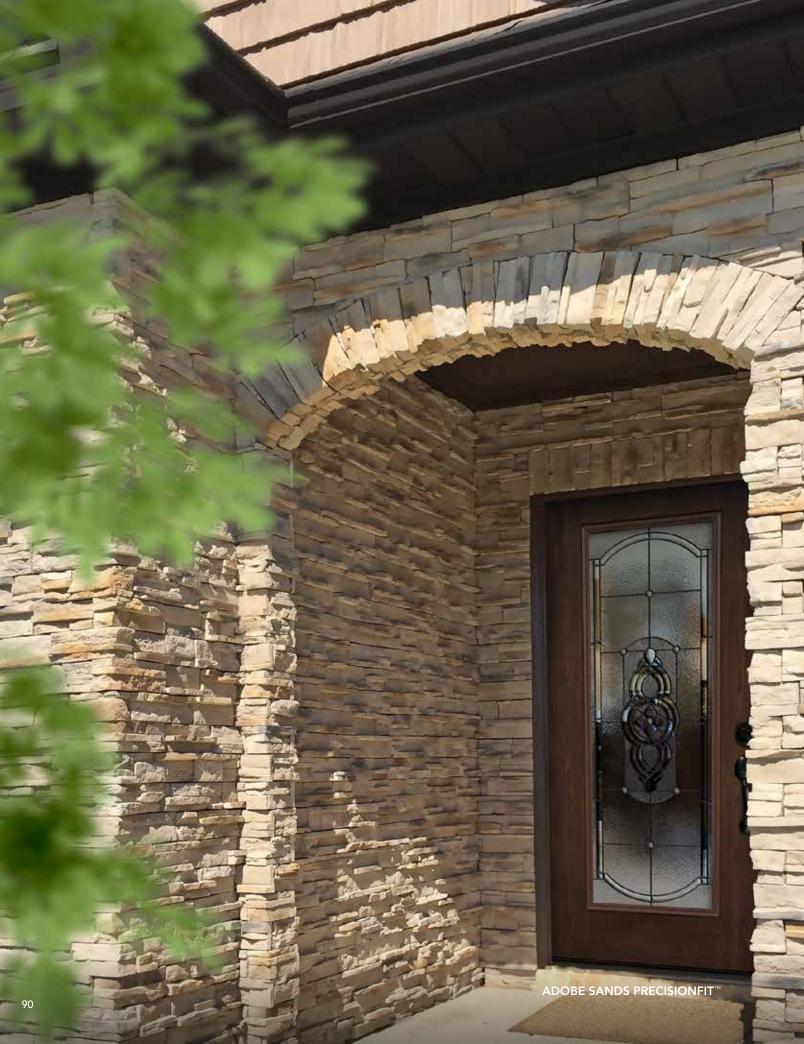

### **PRECISIONFIT**<sup>TM</sup>

# Defined and compact

Contemporary yet classic, our PrecisionFit style features tightly fit rectangular pieces as a precast stone veneer panel system. Rugged textures, varied depths and sizes, and defined shapes create a meticulous stone facing with character and symmetry. PrecisionFit stone wall panels are easily and quickly installed, an ideal option for indoor fireplace surrounds and wall accents.

Adobe Sands Desert Sands Color Palette - pg. 57

Alpine Glacier Color Palette - pg. 40

Arctic Glacier Color Palette - pg. 43

**Driftwood** Timber Color Palette - pg. 65

**Onyx** Shale Color Palette - pg. 21