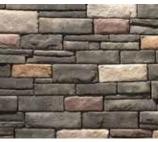

### ORNATE UNDERGROUND BLUSH

The Cavern palette's rich browns and rustic reds reflect stone found deep within the earth.