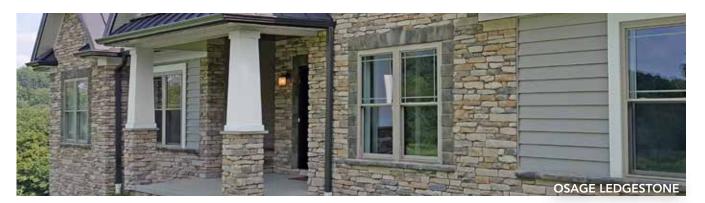

### LEDGESTONE

# Irregular and imperfect

Jagged, rough, and random in size and shape, our Ledgestone profile's imperfect surfaces and earthy brown and gray hues are so authentic looking, you'd swear they were quarried naturally. Dramatic shadows between the individual stones of Ledgestone veneer change with the sun's position, giving this style a fluid and striking curb appeal. Dry stacking and grouting can offer even more design options.

Brighton
Desert Sands Color Palette - pg. 59

**Mystic** Shale Color Palette - pg. 22

Osage Fossil Color Palette - pg. 30

Oxford Shale Color Palette - pg. 23

Rushmore Timber Color Palette - pg. 65

Saginaw Mesquite Color Palette - pg. 52