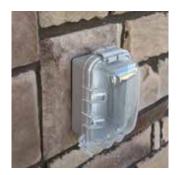

#### **UTILITY TRIM ACCENTS**

HYDRANT STONE 65/8"W x 71/2"H x 13/4"D 11/2" Diameter Hole

CLASSIC LIGHT TRIM 7½"W x 105/8"H x 13/4"D 4½" Diameter Hole

CLASSIC RECEPTACLE STONE 65%"W x 71/2"H x 13/4"D 23/8"W x 41/8"H opening