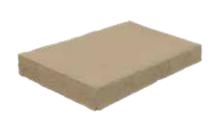

#### **BLOCKS & SILLS**

STANDARD SHUTTER BLOCK 13½"W x 25/8"H x 2½"D (Available in Buff and Light Gray only)

LARGE SHUTTER BLOCK 127/8"W x 4"H x 2"D (Available in Buff and Light Gray only)

WATER SILL with DRIP (1" wash) 235/8"W x 3"H x 3"D