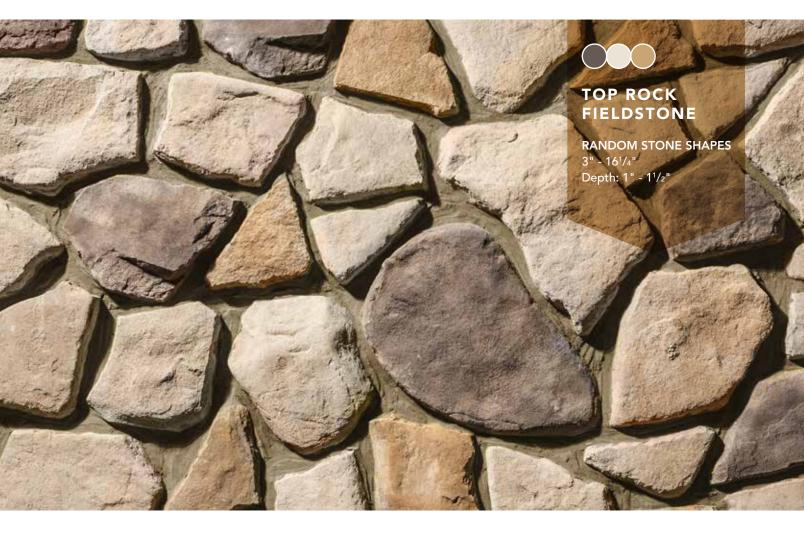

## FIELDSTONE

# Rough and imperfect

Irregular, asymmetrical and unique, the Fieldstone veneer profile takes its inspiration from natural stones deposited by glaciers and found in subsoil. The only constant in this collection is its randomness – straight edges, sharp points and indistinct shapes align beautifully, portraying the rustic charm of a country cottage or Fieldstone retaining wall.

Old Dominion Cavern Color Palette - pg. 35

Pennsylvania Mesquite Color Palette - pg. 52

**Shenandoah** Mesa Color Palette - pg. 49

**Strathmore**Desert Sands Color Palette - pg. 58

**Top Rock** Fossil Color Palette - pg. 31