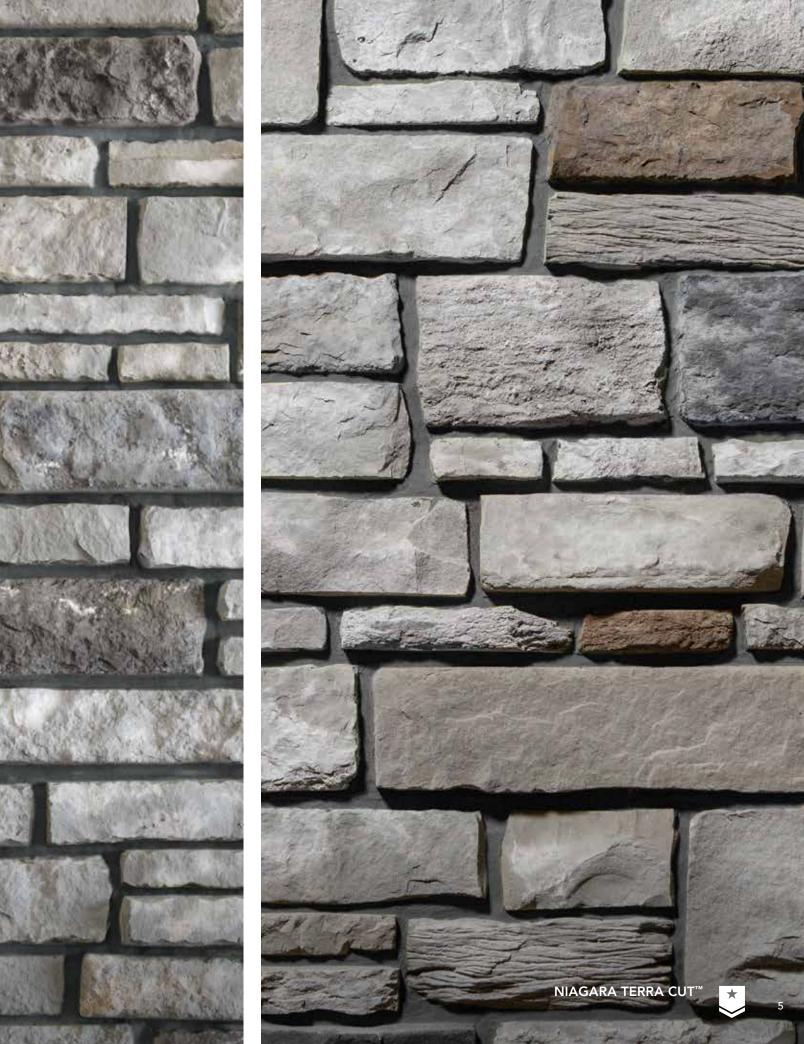

# TERRA CUT<sup>TM</sup>

# Striking and dimensional

Terra Cut manufactured stone embodies the key characteristics of coarse-grained, glacier-worn, striated stones. Large and small slabs intermingle for a cobbled look, and multi-textured, rugged surfaces create striking shadow lines.

Acadia Glacier Color Palette - pg. 39

Flintridge Shale Color Palette - pg. 20

Frost Shale Color Palette - pg. 22

**Graphite** Shale Color Palette - pg. 14

**Niagara** Shale Color Palette - pg. 15

Rainier Glacier Color Palette - pg. 42

Russet Cavern Color Palette - pg. 34

**Slate** Shale Color Palette - pg. 24

**Summit** Fossil Color Palette - pg. 29

**Yuma**Desert Sands Color Palette - pg. 57