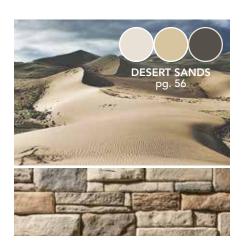

# DESERT SANDS Palette

### BLONDE HUES OF THE PACIFIC SOUTHWEST

The Desert Sands palette incorporates miles of delicate blonde sand with a hint of mountainous terrain.

Manufactured Stone is a great choice for accents such as column posts, offering a natural, sophisticated touch to any design.