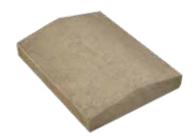

#### **BLOCKS & SILLS**

STANDARD SHUTTER BLOCK 13½"W x 25/8"H x 2½"D (Available in Buff and Light Gray only)

LARGE SHUTTER BLOCK 127/8"W x 4"H x 2"D (Available in Buff and Light Gray only)

WATER SILL with DRIP (1" wash) 235/8"W x 3"H x 3"D