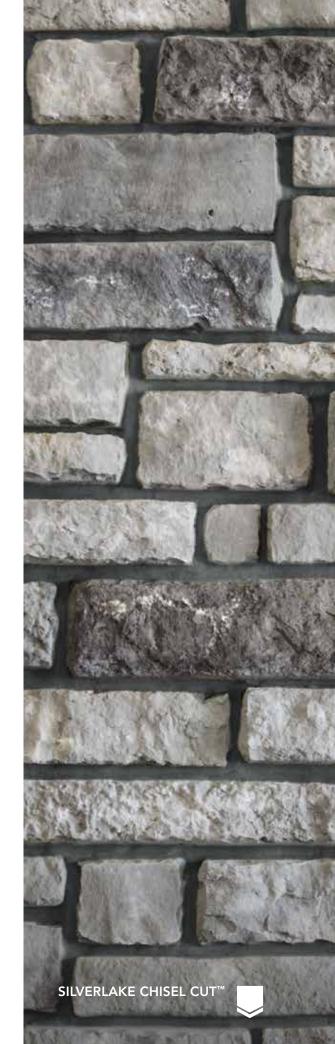

## CHISEL CUT™

# Irregular and diverse

Variety is the characteristic of our Chisel Cut stone—this profile combines the structure of predominantly rectangular shapes with irregular depths, diverse sizes, and varied textures, creating a balanced, complementary look with great visual impact. Chisel Cut manufactured stone veneer offers the versatility of either a grouted or dry-stacked application.

**Brindle** Mesquite Color Palette - pg. 53

**Olympus** Shale Color Palette - pg. 21

**Silverlake** Shale Color Palette - pg. 19

Sterling Shale Color Palette - pg. 20

**Wellington** Shale Color Palette - pg. 19