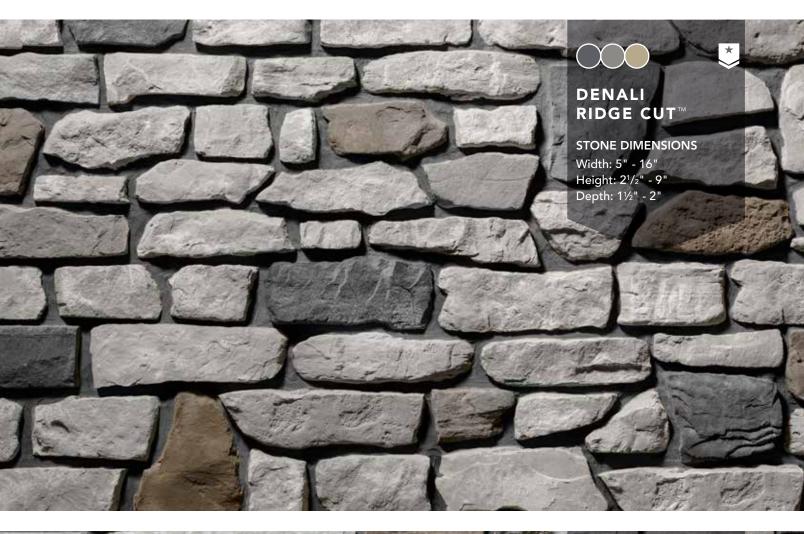

# RIDGE CUT<sup>TM</sup>

# Deep and contoured

Inspired by the rugged beauty of the landscape and infused with craggy contours for a distinct profile, Ridge Cut manufactured stone is a ProVia® exclusive. Square, rectangular, and asymmetrical slabs of various sizes reside together as in nature, with deep cuts, rough surfaces and varied proportions reminiscent of mountain ranges.

Castlerock Shale Color Palette - pg. 18

**Denali** Shale Color Palette - pg. 15

**Silverton** Shale Color Palette - pg. 16

**Yosemite** Cavern Color Palette - pg. 36