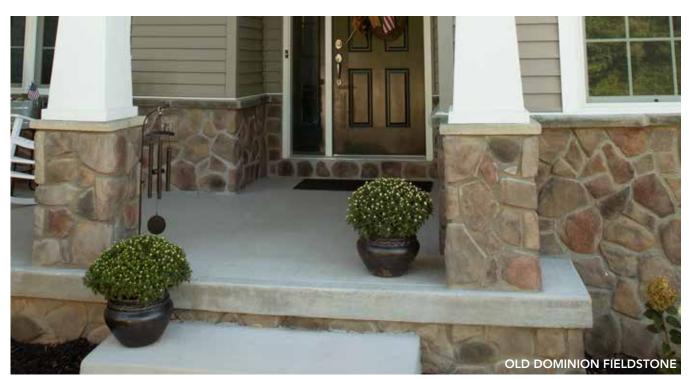

## FIELDSTONE

# Rough and imperfect

Irregular, asymmetrical and unique, the Fieldstone veneer profile takes its inspiration from natural stones deposited by glaciers and found in subsoil. The only constant in this collection is its randomness – straight edges, sharp points and indistinct shapes align beautifully, portraying the rustic charm of a country cottage or Fieldstone retaining wall.

Old Dominion Cavern Color Palette - pg. 35

Pennsylvania Mesquite Color Palette - pg. 52

**Shenandoah** Mesa Color Palette - pg. 49

**Strathmore**Desert Sands Color Palette - pg. 58

**Top Rock** Fossil Color Palette - pg. 31