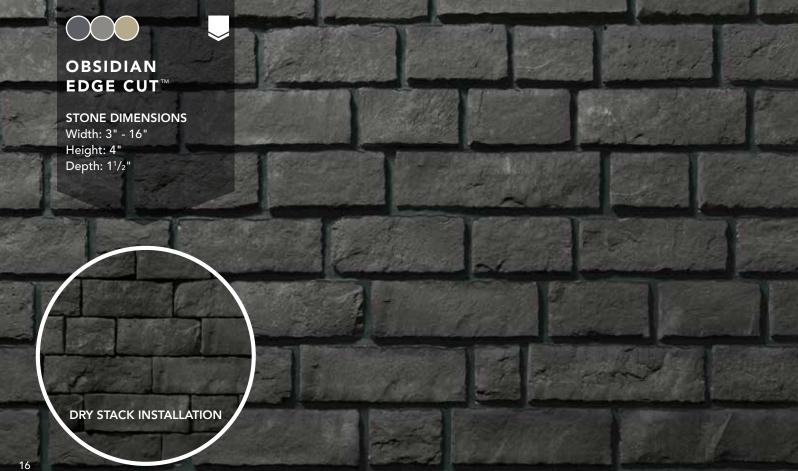

# EDGE CUT™

# Clean and harmonious

Definition and structure are the hallmarks of the Edge Cut manufactured stone profile. Consistent, clean-cut edges and uniform sizes result in a harmonious and coordinated appearance, yet each stone features unique textures and shadow lines for individual character.

Admiral Shale Color Palette - pg. 17

**Beech** Glacier Color Palette - pg. 44

**Obsidian** Shale Color Palette - pg. 16

Glacier Color Palette - pg. 42

Shale Color Palette - pg. 17