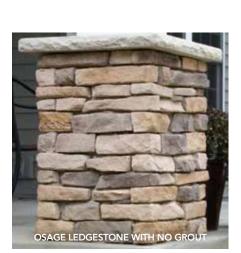

### LEDGESTONE

# Irregular and imperfect

Jagged, rough, and random in size and shape, our Ledgestone profile's imperfect surfaces and earthy brown and gray hues are so authentic looking, you'd swear they were quarried naturally. Dramatic shadows between the individual stones of Ledgestone veneer change with the sun's position, giving this style a fluid and striking curb appeal. Dry stacking and grouting can offer even more design options.

Brighton
Desert Sands Color Palette - pg. 59

**Mystic** Shale Color Palette - pg. 22

Osage Fossil Color Palette - pg. 30

Oxford Shale Color Palette - pg. 23

Rushmore Timber Color Palette - pg. 65

Saginaw Mesquite Color Palette - pg. 52

**Santee** Mesa Color Palette - pg. 47

**Southbriar** Spanish Moss Color Palette - pg. 61

Susquehanna Cavern Color Palette - pg. 34