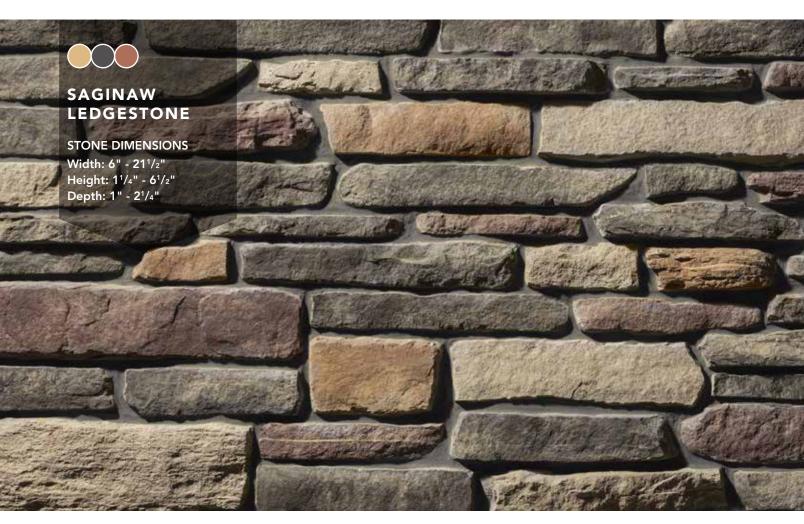

### LEDGESTONE

# Irregular and imperfect

Jagged, rough, and random in size and shape, our Ledgestone profile's imperfect surfaces and earthy brown and gray hues are so authentic looking, you'd swear they were quarried naturally. Dramatic shadows between the individual stones of Ledgestone veneer change with the sun's position, giving this style a fluid and striking curb appeal. Dry stacking and grouting can offer even more design options.

Brighton
Desert Sands Color Palette - pg. 59

**Mystic** Shale Color Palette - pg. 22

Osage Fossil Color Palette - pg. 30

Oxford Shale Color Palette - pg. 23

Rushmore Timber Color Palette - pg. 65

Saginaw Mesquite Color Palette - pg. 52