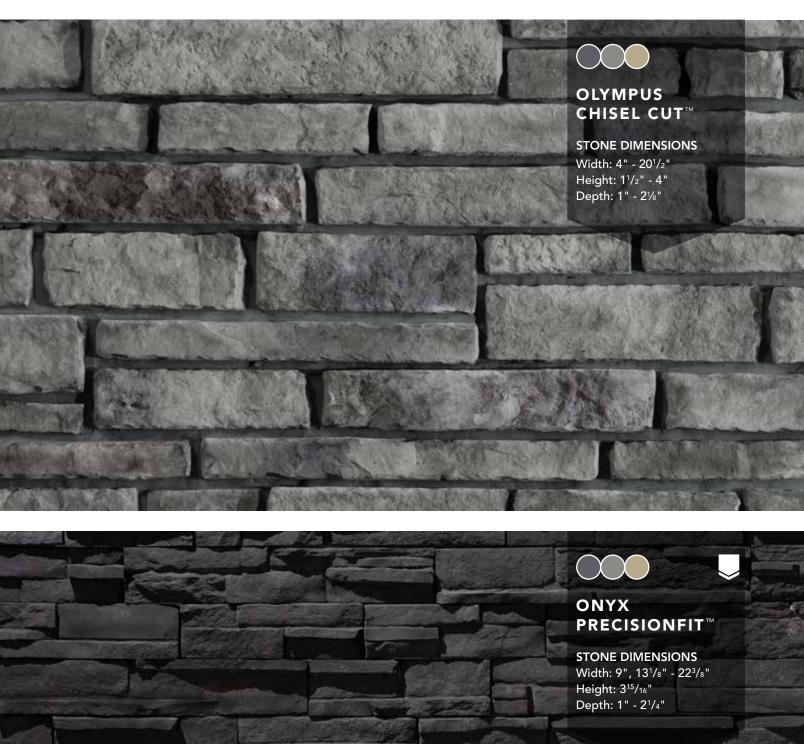

## CHISEL CUT™

# Irregular and diverse

Variety is the characteristic of our Chisel Cut stone—this profile combines the structure of predominantly rectangular shapes with irregular depths, diverse sizes, and varied textures, creating a balanced, complementary look with great visual impact. Chisel Cut manufactured stone veneer offers the versatility of either a grouted or dry-stacked application.

**Brindle** Mesquite Color Palette - pg. 53

**Olympus** Shale Color Palette - pg. 21

**Silverlake** Shale Color Palette - pg. 19

Sterling Shale Color Palette - pg. 20

**Wellington** Shale Color Palette - pg. 19

### **PRECISIONFIT**<sup>TM</sup>

# Defined and compact

Contemporary yet classic, our PrecisionFit style features tightly fit rectangular pieces as a precast stone veneer panel system. Rugged textures, varied depths and sizes, and defined shapes create a meticulous stone facing with character and symmetry. PrecisionFit stone wall panels are easily and quickly installed, an ideal option for indoor fireplace surrounds and wall accents.

Adobe Sands Desert Sands Color Palette - pg. 57

Alpine Glacier Color Palette - pg. 40

Arctic Glacier Color Palette - pg. 43

**Driftwood** Timber Color Palette - pg. 65

**Onyx** Shale Color Palette - pg. 21