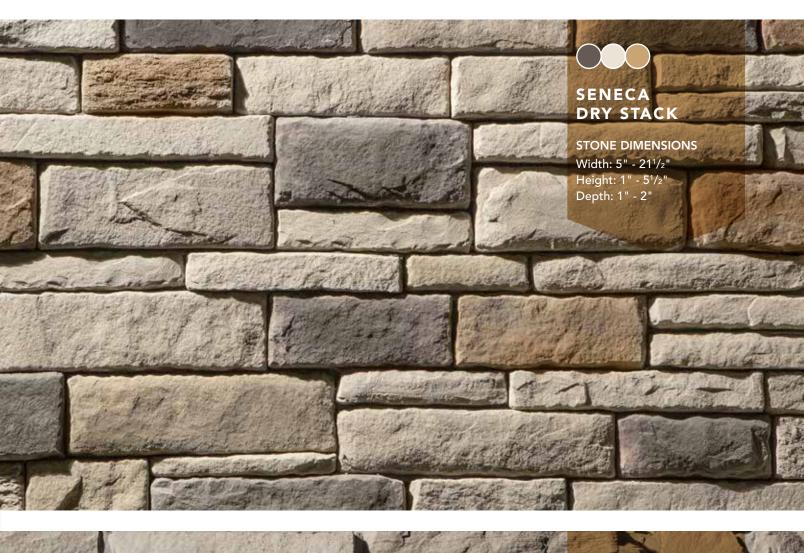

### DRY STACK

# Layered and precise

Tastes and trends change, but enduring beauty lasts a lifetime. Dry Stack stone veneer is a collection of carefully selected stone of varying thickness, in an array of hues ranging from earthen grays and charcoals to golden browns and plums. The compact, tightly layered profile and sandblasted visage exude a timeless sophistication. With no grout required, this stacked style fits easily together for a compact appearance.

Catawba Mesa Color Palette - pg. 47

**Chestnut** Copper Color Palette - pg. 51

**Erie** Shale Color Palette - pg. 11

**Huron** Mesquite Color Palette - pg. 51

Lakepointe
Desert Sands Color Palette - pg. 58

Ottawa Glacier Color Palette - pg. 45

**Pearl**Glacier Color Palette - pg. 41

**Seneca** Fossil Color Palette - pg. 29

**Shawnee** Cavern Color Palette - pg. 36

**Southport** Shale Color Palette - pg. 26

**Toccoa** Shale Moss Color Palette - pg. 26

Whisperwood Spanish Moss Color Palette - pg. 61