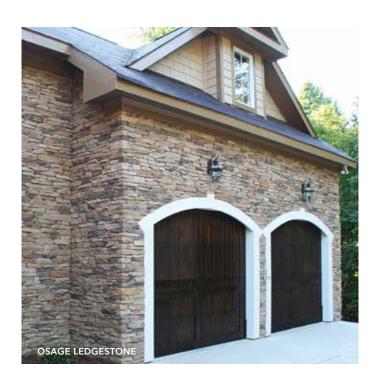

### LEDGESTONE

# Irregular and imperfect

Jagged, rough, and random in size and shape, our Ledgestone profile's imperfect surfaces and earthy brown and gray hues are so authentic looking, you'd swear they were quarried naturally. Dramatic shadows between the individual stones of Ledgestone veneer change with the sun's position, giving this style a fluid and striking curb appeal. Dry stacking and grouting can offer even more design options.

Brighton
Desert Sands Color Palette - pg. 59

**Mystic** Shale Color Palette - pg. 22

Osage Fossil Color Palette - pg. 30

Oxford Shale Color Palette - pg. 23

Rushmore Timber Color Palette - pg. 65

Saginaw Mesquite Color Palette - pg. 52