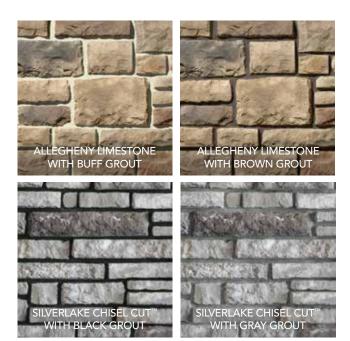

## **GROUT COLOR IMPACT**

## COLOR REFLECTS YOUR DISTINCT PERSONALITY

When considering stone colors and profiles, the choice of grout color is really a big deal as it can make a significant difference in the overall look of the stone installation.

For many homeowners however, grout color is nearly impossible to visualize, and dealer showrooms are unable to inventory the hundreds of sample boards that would be required to demonstrate all the various options.

That's why our industry exclusive **Grout Color Visualizer** was created to open up your mind to all the different looks you can create using various combinations of stone and grout from the comfort of your home.