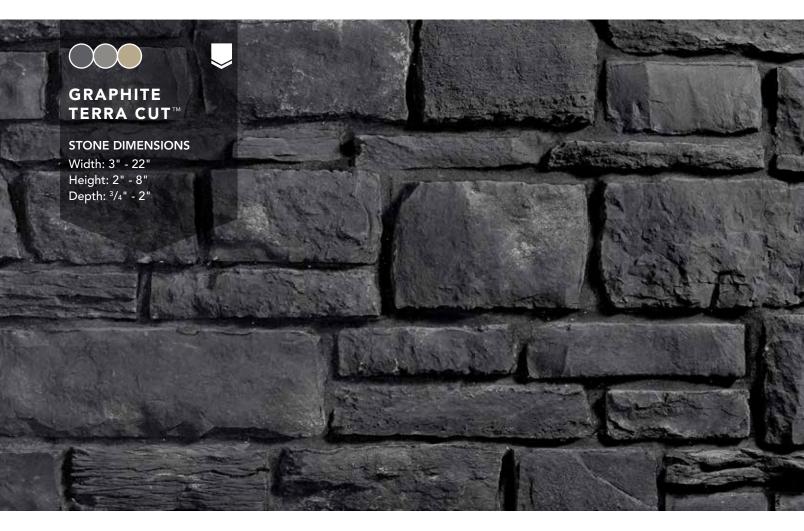

# TERRA CUT<sup>TM</sup>

# Striking and dimensional

Terra Cut manufactured stone embodies the key characteristics of coarse-grained, glacier-worn, striated stones. Large and small slabs intermingle for a cobbled look, and multi-textured, rugged surfaces create striking shadow lines.

Acadia Glacier Color Palette - pg. 39

Flintridge Shale Color Palette - pg. 20

Frost Shale Color Palette - pg. 22

**Graphite** Shale Color Palette - pg. 14

**Niagara** Shale Color Palette - pg. 15

Rainier Glacier Color Palette - pg. 42