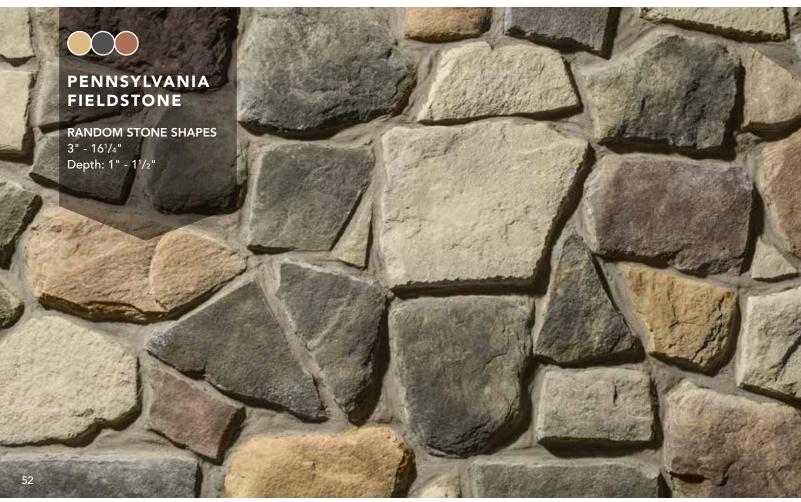

## FIELDSTONE

# Rough and imperfect

Irregular, asymmetrical and unique, the Fieldstone veneer profile takes its inspiration from natural stones deposited by glaciers and found in subsoil. The only constant in this collection is its randomness – straight edges, sharp points and indistinct shapes align beautifully, portraying the rustic charm of a country cottage or Fieldstone retaining wall.

Old Dominion Cavern Color Palette - pg. 35

Pennsylvania Mesquite Color Palette - pg. 52

**Shenandoah** Mesa Color Palette - pg. 49

**Strathmore**Desert Sands Color Palette - pg. 58

**Top Rock** Fossil Color Palette - pg. 31