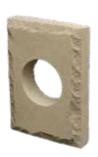

#### **UTILITY TRIM ACCENTS**

HYDRANT STONE 65/8"W x 71/2"H x 13/4"D 11/2" Diameter Hole

CLASSIC LIGHT TRIM 7½"W x 105/8"H x 13/4"D 4½" Diameter Hole

CLASSIC RECEPTACLE STONE 65%"W x 71/2"H x 13/4"D 23/8"W x 41/8"H opening