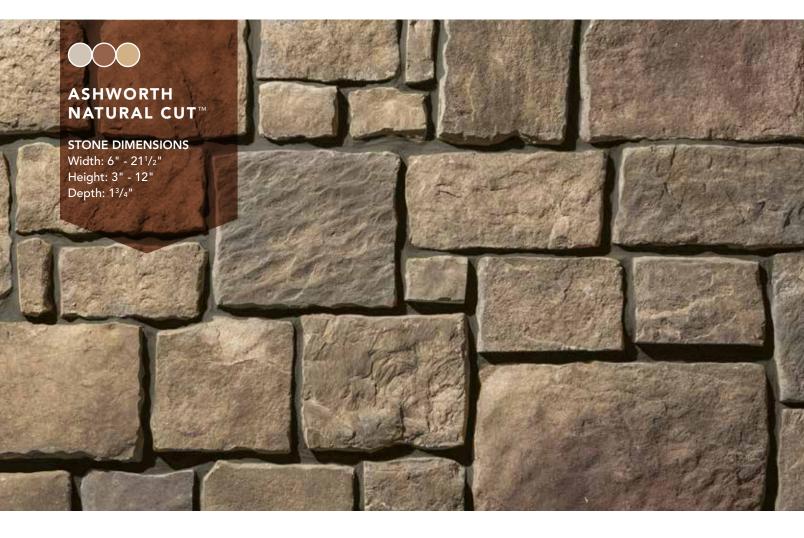

### NATURAL CUT<sup>™</sup>

# Add a touch of old country charm

A ProVia® original, this stone veneer profile utilizes slab configurations with irregular sizes and varied textures to re-create the appeal of Old Country architecture. Rugged edges portray a chiseled, uniform look, while the disparate proportions provide a break in the block formations. Add our Natural Cut stone in small doses, like porch columns or entryways, to enhance the visual appeal of your home or make a bold statement with a whole new exterior that emulates the look of a historic mansion or fortress.

**Alta** Shale Color Palette - pg. 14

**Ashworth** Copper Color Palette - pg. 54

**Fernwood** Spanish Moss Color Palette - pg. 62

**Seaboard** Shale Color Palette - pg. 18

**Woodbridge** Mesa Color Palette - pg. 48