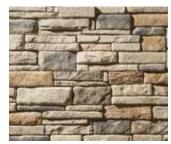

### **NATURALLY AGED SEPIA SHADES**

The golden browns, grays and beiges of our Fossil palette portray the realism of ancient nature.

ProVia® stone collections provide vibrant color, natural beauty and realism.