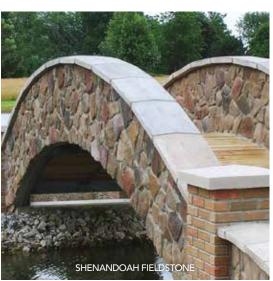

## FIELDSTONE

# Rough and imperfect

Irregular, asymmetrical and unique, the Fieldstone veneer profile takes its inspiration from natural stones deposited by glaciers and found in subsoil. The only constant in this collection is its randomness – straight edges, sharp points and indistinct shapes align beautifully, portraying the rustic charm of a country cottage or Fieldstone retaining wall.

Old Dominion Cavern Color Palette - pg. 35

Pennsylvania Mesquite Color Palette - pg. 52

**Shenandoah** Mesa Color Palette - pg. 49

**Strathmore**Desert Sands Color Palette - pg. 58

**Top Rock** Fossil Color Palette - pg. 31