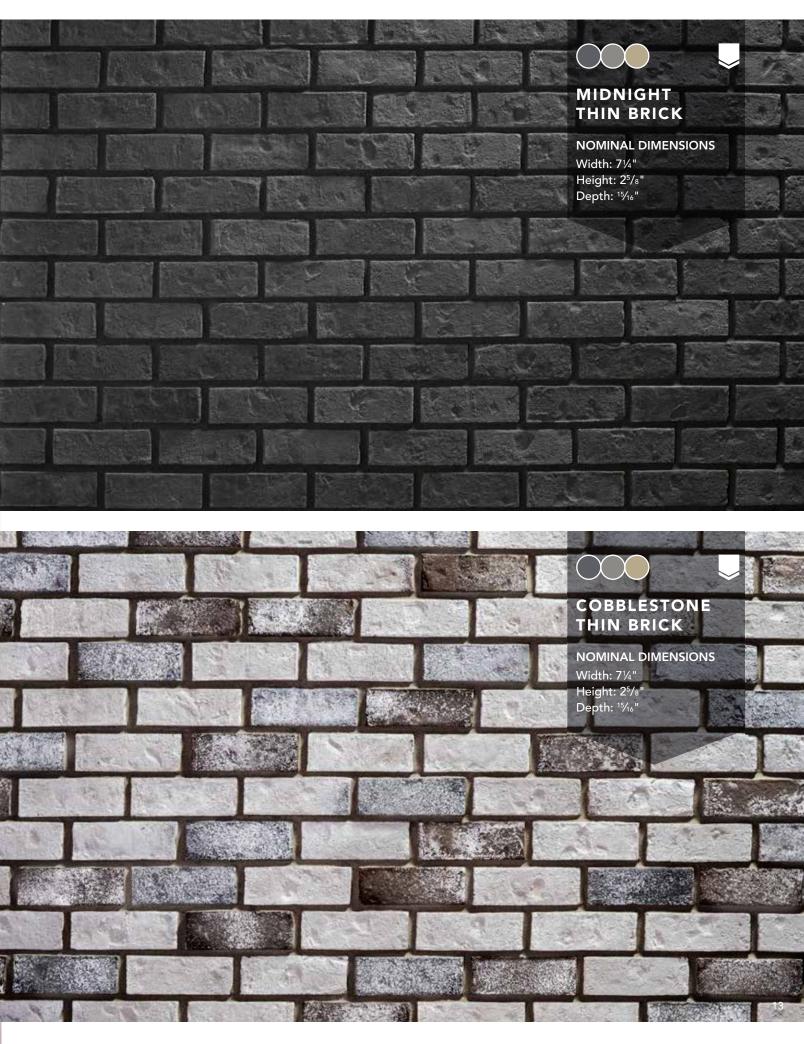

### THIN BRICK

## Handmade and stylish

Thin Brick embodies the texture, composition, and natural shades of genuine hand-made brick. Inspired by and molded from handmade, kiln-fired clay brick, this profile offers the definitive and consistent characteristics of traditional brickwork.

Independence

Cavern Color Palette - pg. 33