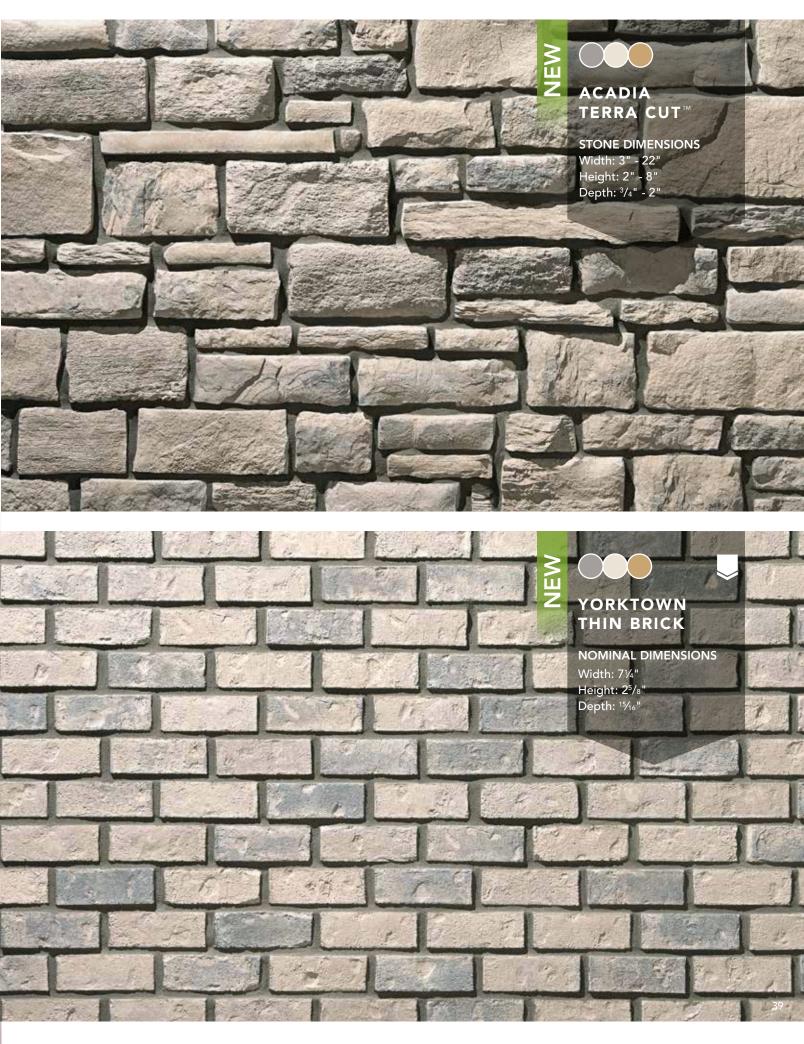

ProVia® stone collections provide vibrant color, natural beauty and realism.





### ORNATE UNDERGROUND BLUSH

The Cavern palette's rich browns and rustic reds reflect stone found deep within the earth.





















#### USE MANUFACTURED STONE AS A FEATURE OR ACCENT IN ANY BUILDING DESIGN.

Manufactured stone is a versatile and striking design feature that can be used to great effect in enhancing structural elements such as entryways, front porches, patios, and garages.

Exterior stone veneer is also a great way to beautify outbuildings like sheds, workshops and pool houses.







#### **DELICATE TAWNY COMPLEXION**

With its cool earthtone hues, the soothing look of the Glacier palette can create an appealing design element for many architectural styles.



























The  $ProVia^{\$}$  stone collection provides design versatility and architectural enhancement.





#### **SOPHISTICATED DESERT SOUTHWEST COLORS**

The deep sweltering warm colors of the southwestern desert add that extra design element to heat up the appeal of your home's exterior.

















## MESQUITE Palette



#### **BOLD SMOKEY TONES**

The strong distinctive natural wood base tones of our Mesquite palette give you a taste of the southwest.





















ProVia® stone is known as a premier, artfully hand-crafted manufactured stone product.

### A FOCUS THAT HAS LED US TO EXACTING STANDARDS

ProVia manufactured stone products are precisely crafted from a unique blend of shale-based aggregates and strong, durable cement making it 2.5 times stronger than