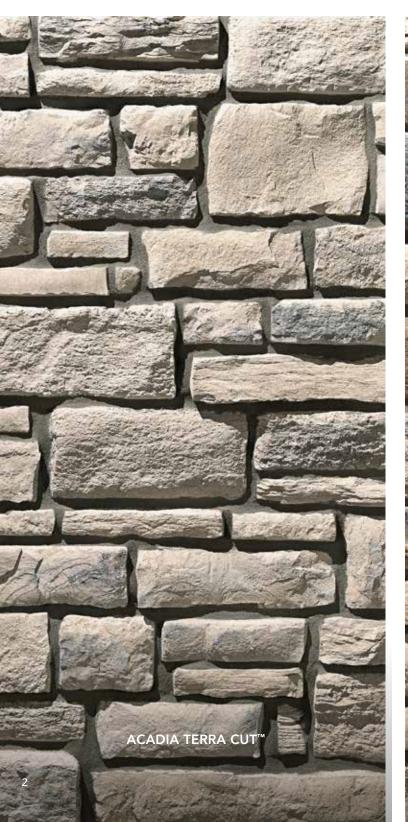

# TERRA CUT<sup>TM</sup>

# Striking and dimensional

Terra Cut manufactured stone embodies the key characteristics of coarse-grained, glacier-worn, striated stones. Large and small slabs intermingle for a cobbled look, and multi-textured, rugged surfaces create striking shadow lines.

Acadia Glacier Color Palette - pg. 39

Flintridge Shale Color Palette - pg. 20

Frost Shale Color Palette - pg. 22

**Graphite** Shale Color Palette - pg. 14

**Niagara** Shale Color Palette - pg. 15

Rainier Glacier Color Palette - pg. 42

Russet Cavern Color Palette - pg. 34

**Slate** Shale Color Palette - pg. 24

**Summit** Fossil Color Palette - pg. 29

**Yuma**Desert Sands Color Palette - pg. 57