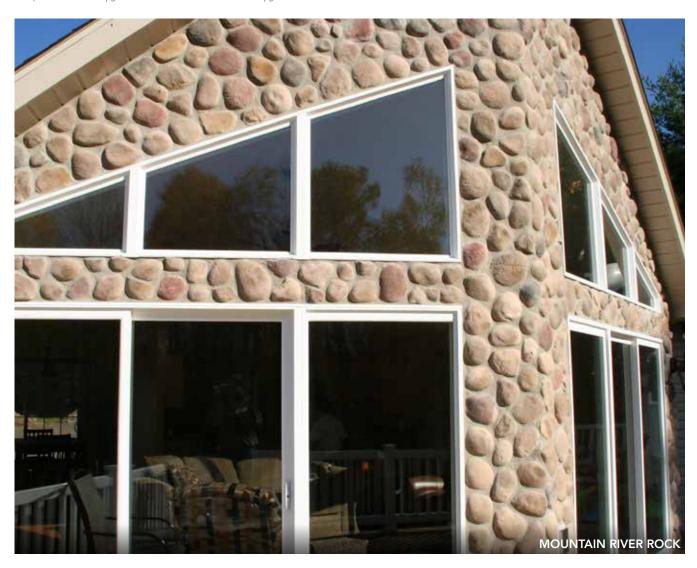

### RIVER ROCK

### Curved and Fluid

Rounded corners and smooth surfaces characterize our River Rock stone veneer profile. Each stone's countenance appears as if gently polished by a flowing stream, with softened edges and lightly dimpled surfaces. Perfect for bringing the ambiance of calming waters to interior and exterior design.

Michigan Mesquite Color Palette - pg. 53

Mountain Mesa Color Palette - pg. 49