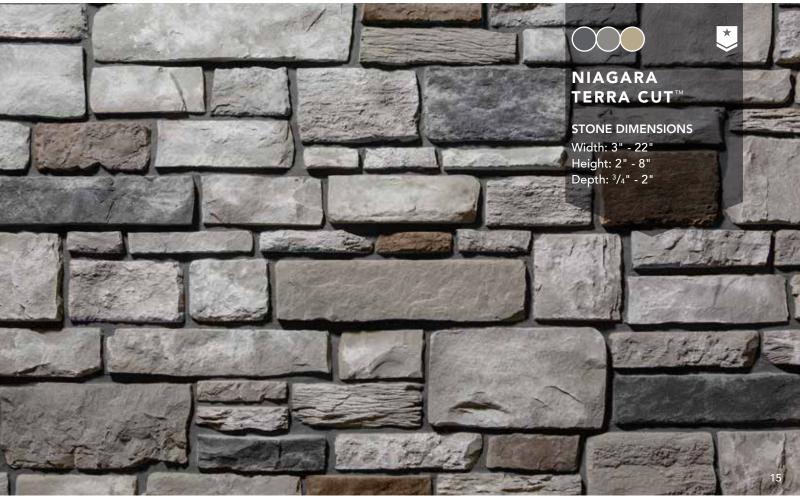

# TERRA CUT<sup>TM</sup>

# Striking and dimensional

Terra Cut manufactured stone embodies the key characteristics of coarse-grained, glacier-worn, striated stones. Large and small slabs intermingle for a cobbled look, and multi-textured, rugged surfaces create striking shadow lines.

Acadia Glacier Color Palette - pg. 39

Flintridge Shale Color Palette - pg. 20

Frost Shale Color Palette - pg. 22

**Graphite** Shale Color Palette - pg. 14

**Niagara** Shale Color Palette - pg. 15

Rainier Glacier Color Palette - pg. 42