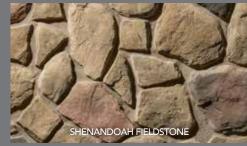

## FIELDSTONE

# Rough and imperfect

Irregular, asymmetrical and unique, the Fieldstone veneer profile takes its inspiration from natural stones deposited by glaciers and found in subsoil. The only constant in this collection is its randomness – straight edges, sharp points and indistinct shapes align beautifully, portraying the rustic charm of a country cottage or Fieldstone retaining wall.

Old Dominion Cavern Color Palette - pg. 35

Pennsylvania Mesquite Color Palette - pg. 52

**Shenandoah** Mesa Color Palette - pg. 49

**Strathmore**Desert Sands Color Palette - pg. 58

**Top Rock** Fossil Color Palette - pg. 31