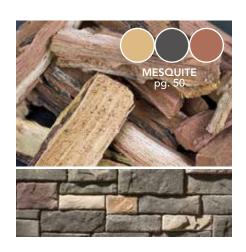

## MESQUITE Palette

#### **BOLD SMOKEY TONES**

The strong distinctive natural wood base tones of our Mesquite palette give you a taste of the southwest.

ProVia® stone is known as a premier, artfully hand-crafted manufactured stone product.