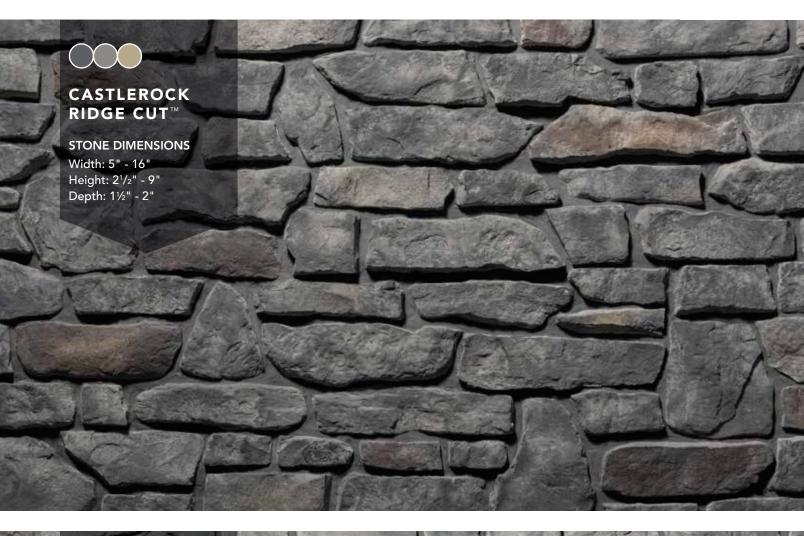

# RIDGE CUT<sup>TM</sup>

# Deep and contoured

Inspired by the rugged beauty of the landscape and infused with craggy contours for a distinct profile, Ridge Cut manufactured stone is a ProVia® exclusive. Square, rectangular, and asymmetrical slabs of various sizes reside together as in nature, with deep cuts, rough surfaces and varied proportions reminiscent of mountain ranges.

Castlerock Shale Color Palette - pg. 18

**Denali** Shale Color Palette - pg. 15

**Silverton** Shale Color Palette - pg. 16

**Yosemite** Cavern Color Palette - pg. 36