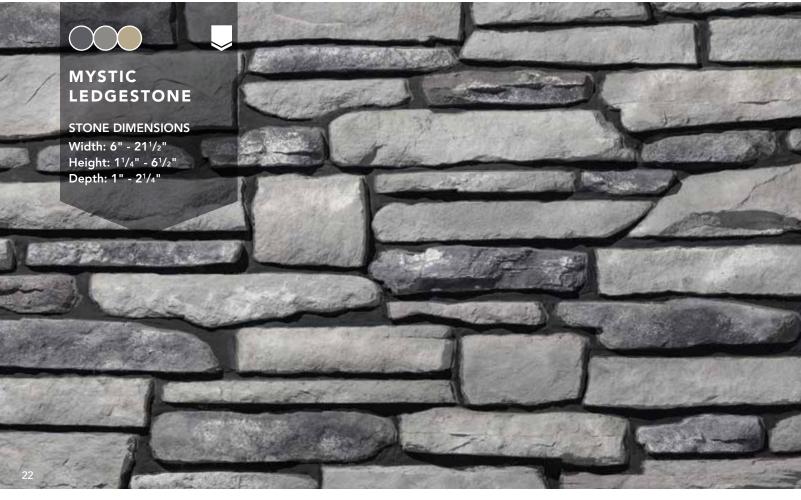

### LEDGESTONE

# Irregular and imperfect

Jagged, rough, and random in size and shape, our Ledgestone profile's imperfect surfaces and earthy brown and gray hues are so authentic looking, you'd swear they were quarried naturally. Dramatic shadows between the individual stones of Ledgestone veneer change with the sun's position, giving this style a fluid and striking curb appeal. Dry stacking and grouting can offer even more design options.

Brighton
Desert Sands Color Palette - pg. 59

**Mystic** Shale Color Palette - pg. 22

Osage Fossil Color Palette - pg. 30

Oxford Shale Color Palette - pg. 23

Rushmore Timber Color Palette - pg. 65

Saginaw Mesquite Color Palette - pg. 52

**Santee** Mesa Color Palette - pg. 47

**Southbriar** Spanish Moss Color Palette - pg. 61

Susquehanna Cavern Color Palette - pg. 34