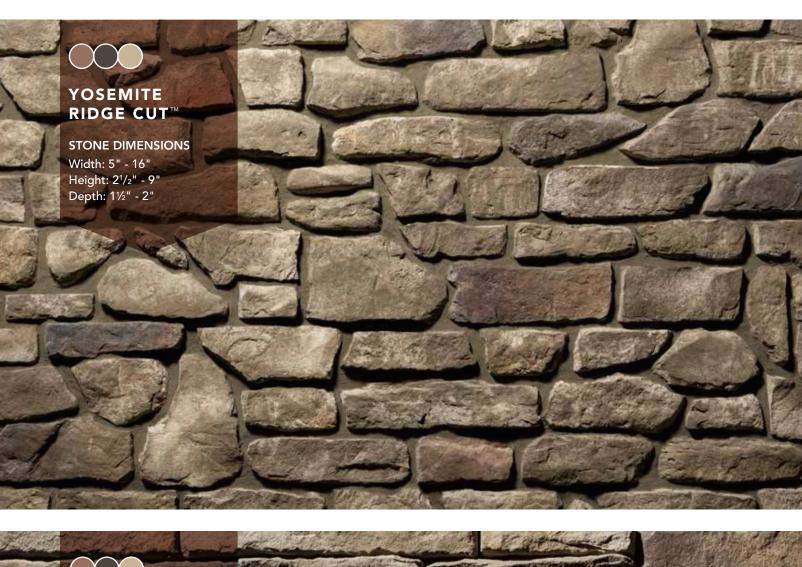

# RIDGE CUT<sup>TM</sup>

# Deep and contoured

Inspired by the rugged beauty of the landscape and infused with craggy contours for a distinct profile, Ridge Cut manufactured stone is a ProVia® exclusive. Square, rectangular, and asymmetrical slabs of various sizes reside together as in nature, with deep cuts, rough surfaces and varied proportions reminiscent of mountain ranges.

Castlerock Shale Color Palette - pg. 18

**Denali** Shale Color Palette - pg. 15

**Silverton** Shale Color Palette - pg. 16

**Yosemite** Cavern Color Palette - pg. 36