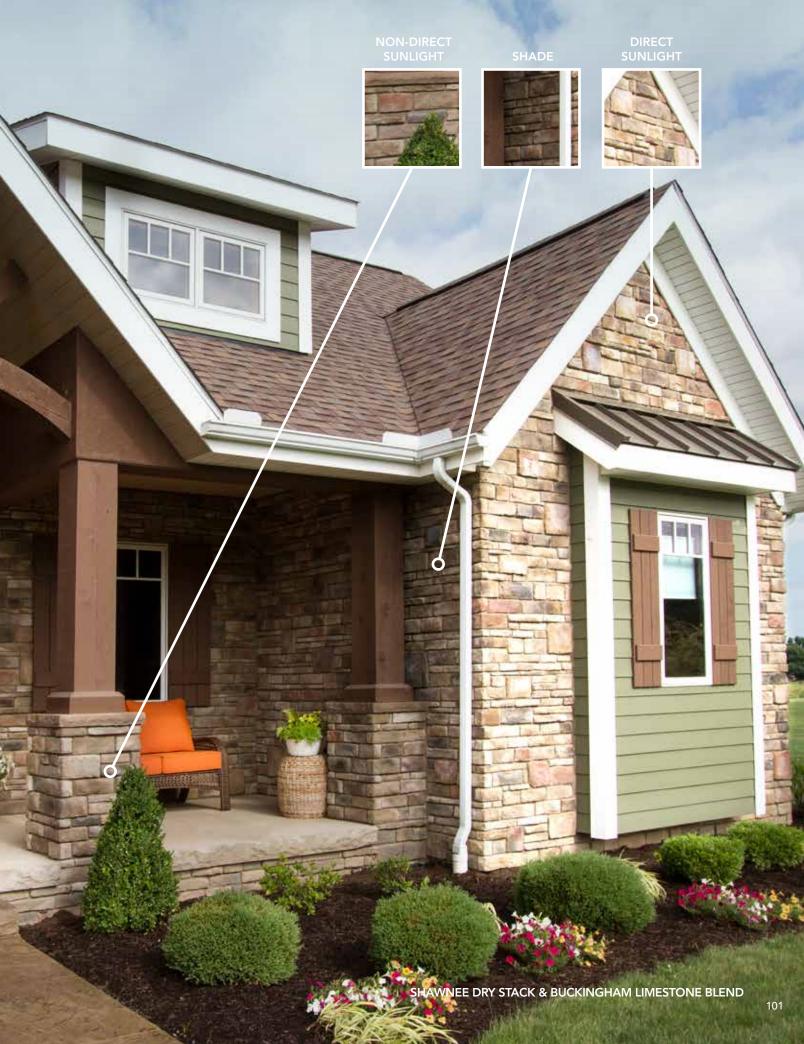

#### **EXTERIOR APPLICATIONS**

Choosing the color of stone for your home's exterior is important to you. Making the right color choice can increase curb appeal and the value of your home.

As you look at all the different styles and colors of ProVia® stone products, it is important to factor in lighting when making your choice. Daylight, or more specifically, direct sunlight versus indirect sunlight, impacts how color is perceived.

In the image above, notice how the direct sunlight has a dramatic affect on the color of the stone. Direct sunlight can also create dramatic shadow lines providing increased visual appeal.

As you look at the stone colors in the shaded parts of the home, it begins to take on a completely different look and feel. Colors become less vivid creating a softer, more subtle look. Shadow lines are reduced and sometimes eliminated.