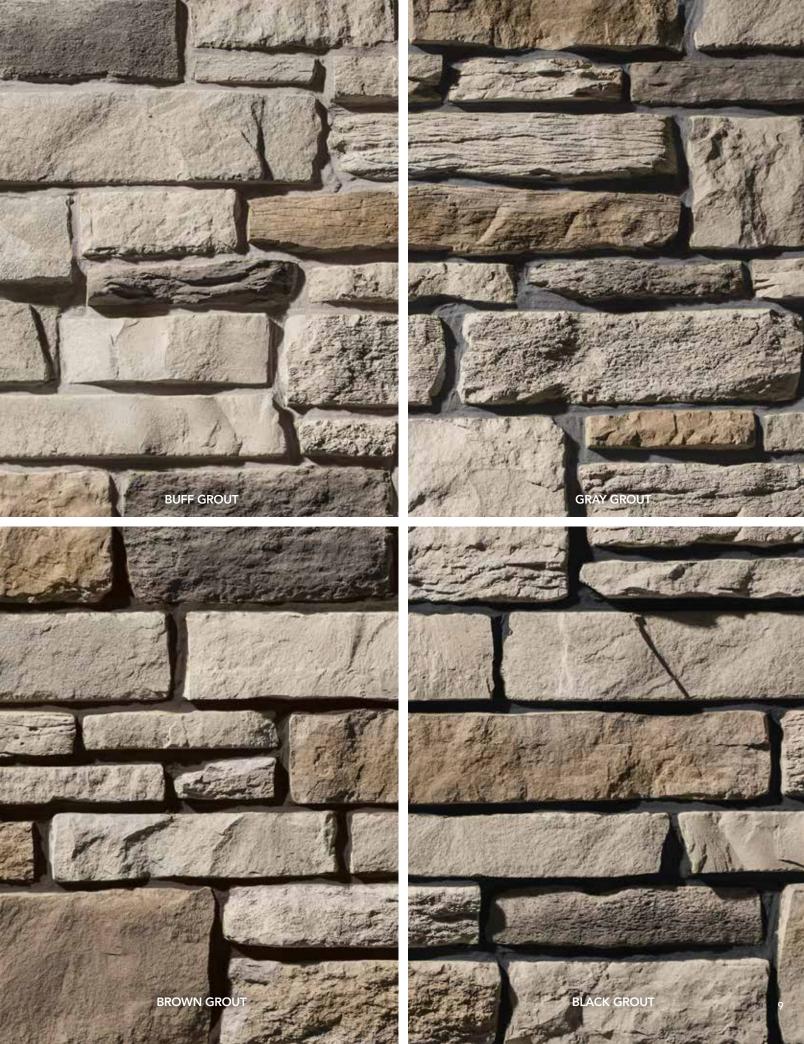

## **GROUT COLOR IMPACT**

## COLOR REFLECTS YOUR DISTINCT PERSONALITY

When considering stone colors and profiles, the choice of grout color is really a big deal as it can make a significant difference in the overall look of the stone installation.

For many homeowners however, grout color is nearly impossible to visualize, and dealer showrooms are unable to inventory the hundreds of sample boards that would be required to demonstrate all the various options.

That's why our industry exclusive **Grout Color Visualizer** was created to open up your mind to all the different looks you can create using various combinations of stone and grout from the comfort of your home.

For more information on grout techniques, see page 96.