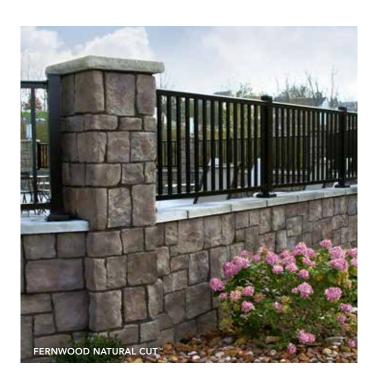

### NATURAL CUT<sup>™</sup>

# Add a touch of old country charm

A ProVia® original, this stone veneer profile utilizes slab configurations with irregular sizes and varied textures to re-create the appeal of Old Country architecture. Rugged edges portray a chiseled, uniform look, while the disparate proportions provide a break in the block formations. Add our Natural Cut stone in small doses, like porch columns or entryways, to enhance the visual appeal of your home or make a bold statement with a whole new exterior that emulates the look of a historic mansion or fortress.

**Alta** Shale Color Palette - pg. 14

**Ashworth** Copper Color Palette - pg. 54

**Fernwood** Spanish Moss Color Palette - pg. 62

**Seaboard** Shale Color Palette - pg. 18

**Woodbridge** Mesa Color Palette - pg. 48