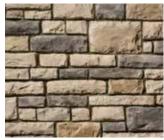

# FOSSIL Palette

### **NATURALLY AGED SEPIA SHADES**

The golden browns, grays and beiges of our Fossil palette portray the realism of ancient nature.

ProVia® stone collections provide vibrant color, natural beauty and realism.