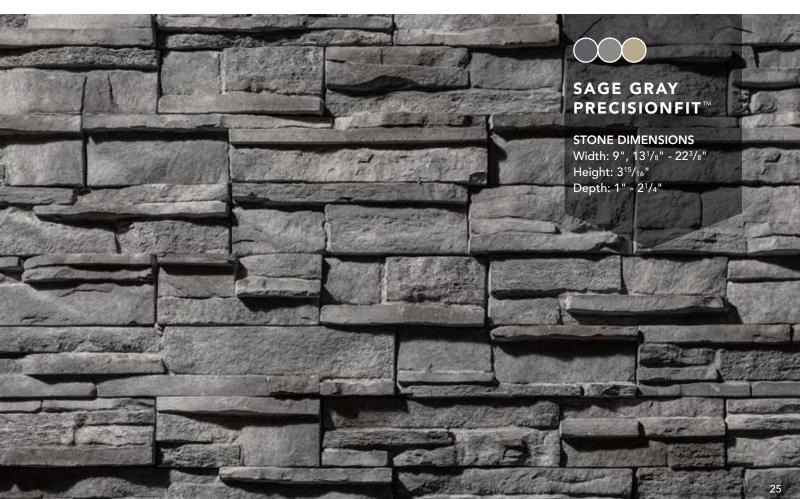

the United States, the following groupings depict similar color palettes being used across a variety of stone profiles.



Selecting stone and stone accessories should be enjoyable as you consider the various stone profiles and color choices available to you. This color palette guide, and any areas marked with our exclusive Architectural Creativity icon, will help assist you in creatively blending various colors, profiles, trim colors and other design details to distinguish the look of your home, add tremendous curb appeal and create an exterior that you and your neighbors will love.

























### UNIQUELY BLENDED ASHEN HUES

The Shale palette offers a subtle midnight darkness that many homeowners are striving to achieve.

























































# COSTVSALUE

Stone provides several options for upgrading your home's exterior and interior, including adding dramatic appeal and texture and highlighting special architectural details.

Manufactured Stone has been consistently in the top 3 projects on Zonda's annual cost vs value report since being added in 2015.

Scan this QR code to have free access to all National and Regional Cost vs. Values reports.

You can quickly and easily download a report showing data for one of 150 cities nationwide.





# FOSSIL Palette



### **NATURALLY AGED SEPIA SHADES**

The golden browns, grays and beiges of our Fossil palette portray the realism of ancient nature.



















ProVia® stone collections provide vibrant color, natural beauty and realism.





### ORNATE UNDERGROUND BLUSH

The