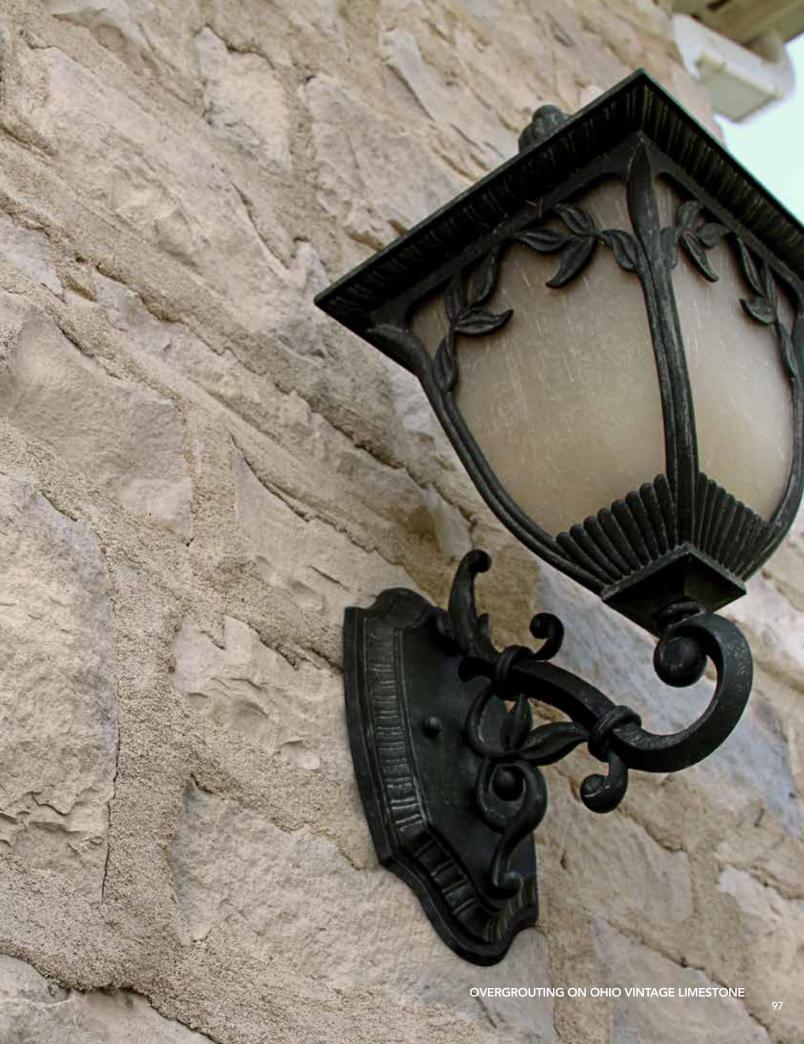

the grout appears as a recessed even layer, filling the gaps between stones and bricks. This is a classic, traditional technique that provides timeless beauty.

For a more old-world look, choose **overgrouting**. This technique uses a much heavier grout seam. Depending on the look you want, the grout can be even with or extend beyond the face of the stone, rather than being recessed like the standard

grout technique. Grout may even partially cover the face of the stone. The overgrout technique is especially popular with larger, irregularly shaped stones.

Many homeowners now choose the **dry stack** style of stonework, which is actually groutless.