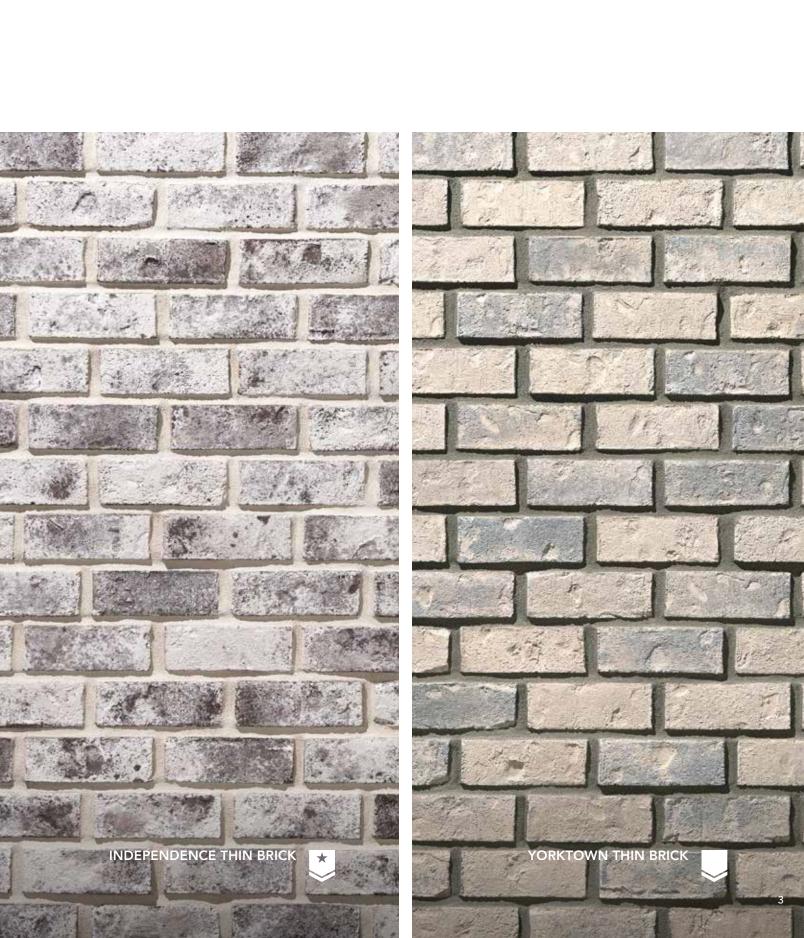

### THIN BRICK

## Handmade and stylish

Thin Brick embodies the texture, composition, and natural shades of genuine hand-made brick. Inspired by and molded from handmade, kiln-fired clay brick, this profile offers the definitive and consistent characteristics of traditional brickwork.

Independence

Cavern Color Palette - pg. 33

- Obsidian Edge Cut<sup>™</sup>
- Onyx PrecisionFit<sup>™</sup>
- Pearl Dry Stack
- Polar Edge Cut<sup>™</sup>
- Rainier Terra Cut<sup>™</sup>
- Silverlake Chisel Cut<sup>™</sup>
- Silverton Ridge Cut<sup>™</sup>
- Southport Dry Stack
- Tundra Edge Cut<sup>™</sup>
- Vail Limestone
- Yorktown Thin Brick

## Look for this symbol next to the Premium Enhanced colors featured in our catalog:

- Denali Ridge Cut<sup>™</sup>
- Independance Thin Brick
- Niagara Terra Cut<sup>™</sup>