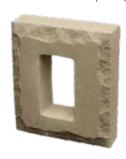

#### **UTILITY TRIM ACCENTS**

HYDRANT STONE 65/8"W x 71/2"H x 13/4"D 11/2" Diameter Hole

CLASSIC LIGHT TRIM 7½"W x 105/8"H x 13/4"D 4½" Diameter Hole

CLASSIC RECEPTACLE STONE 65%"W x 71/2"H x 13/4"D 23/8"W x 41/8"H opening