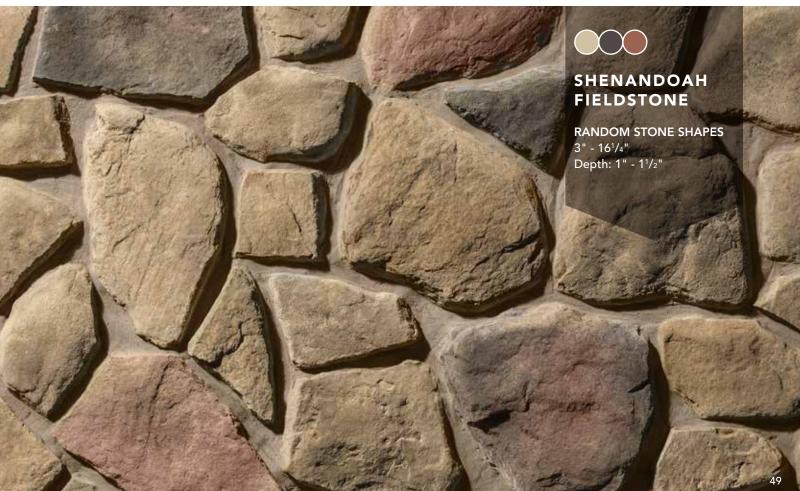

## FIELDSTONE

# Rough and imperfect

Irregular, asymmetrical and unique, the Fieldstone veneer profile takes its inspiration from natural stones deposited by glaciers and found in subsoil. The only constant in this collection is its randomness – straight edges, sharp points and indistinct shapes align beautifully, portraying the rustic charm of a country cottage or Fieldstone retaining wall.

Old Dominion Cavern Color Palette - pg. 35

Pennsylvania Mesquite Color Palette - pg. 52

**Shenandoah** Mesa Color Palette - pg. 49

**Strathmore**Desert Sands Color Palette - pg. 58

**Top Rock** Fossil Color Palette - pg. 31