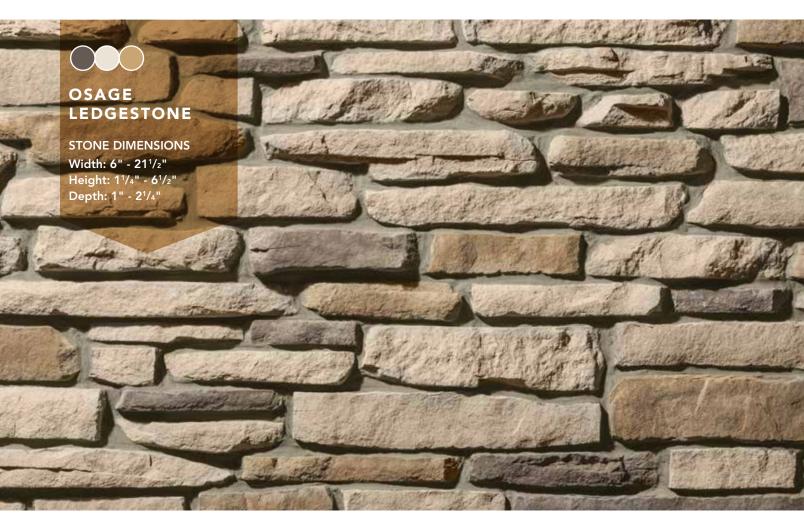

### LEDGESTONE

# Irregular and imperfect

Jagged, rough, and random in size and shape, our Ledgestone profile's imperfect surfaces and earthy brown and gray hues are so authentic looking, you'd swear they were quarried naturally. Dramatic shadows between the individual stones of Ledgestone veneer change with the sun's position, giving this style a fluid and striking curb appeal. Dry stacking and grouting can offer even more design options.

Brighton
Desert Sands Color Palette - pg. 59

**Mystic** Shale Color Palette - pg. 22

Osage Fossil Color Palette - pg. 30

Oxford Shale Color Palette - pg. 23

Rushmore Timber Color Palette - pg. 65

Saginaw Mesquite Color Palette - pg. 52