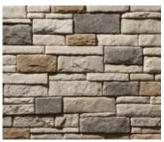

### LEDGESTONE

# Irregular and imperfect

Jagged, rough, and random in size and shape, our Ledgestone profile's imperfect surfaces and earthy brown and gray hues are so authentic looking, you'd swear they were quarried naturally. Dramatic shadows between the individual stones of Ledgestone veneer change with the sun's position, giving this style a fluid and striking curb appeal. Dry stacking and grouting can offer even more design options.

Brighton
Desert Sands Color Palette - pg. 59

**Mystic** Shale Color Palette - pg. 22

Osage Fossil Color Palette - pg. 30

Oxford Shale Color Palette - pg. 23

Rushmore Timber Color Palette - pg. 65

Saginaw Mesquite Color Palette - pg. 52

**Santee** Mesa Color Palette - pg. 47

**Southbriar** Spanish Moss Color Palette - pg. 61

Susquehanna Cavern Color Palette - pg. 34