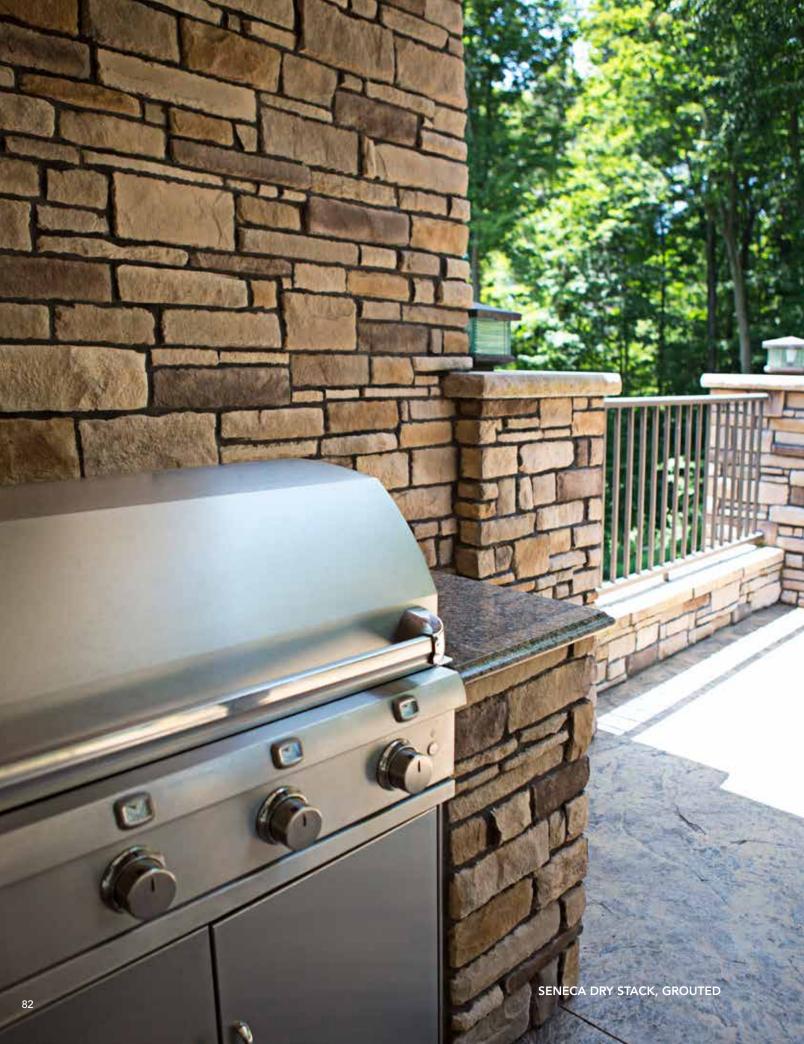

### DRY STACK

# Layered and precise

Tastes and trends change, but enduring beauty lasts a lifetime. Dry Stack stone veneer is a collection of carefully selected stone of varying thickness, in an array of hues ranging from earthen grays and charcoals to golden browns and plums. The compact, tightly layered profile and sandblasted visage exude a timeless sophistication. With no grout required, this stacked style fits easily together for a compact appearance.