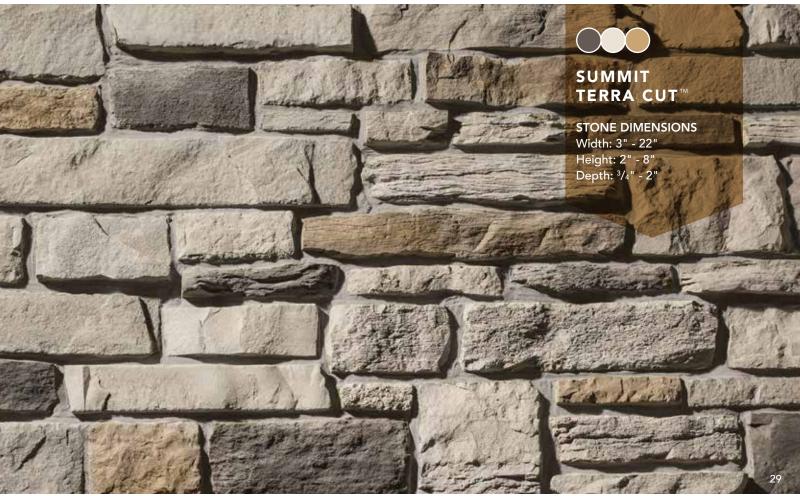

# TERRA CUT<sup>TM</sup>

# Striking and dimensional

Terra Cut manufactured stone embodies the key characteristics of coarse-grained, glacier-worn, striated stones. Large and small slabs intermingle for a cobbled look, and multi-textured, rugged surfaces create striking shadow lines.

Russet Cavern Color Palette - pg. 34

**Slate** Shale Color Palette - pg. 24

**Summit** Fossil Color Palette - pg. 29

**Yuma**Desert Sands Color Palette - pg. 57