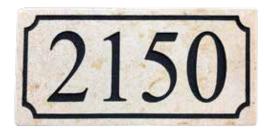

#### **ADDRESS STONES**

Address stones are a great way to add that final polish and further enhance curb appeal to any project. Available in Gray Limestone or Buff Sandstone. The address stones are made to be mounted horizontally and can accommodate up to 5 numbers that will be painted black, in the Times New Roman font pictured. There is also an optional pinstripe that can be added around the numbers. Please allow 1 to 2 weeks lead time.

**GRAY LIMESTONE** 

**BUFF SANDSTONE WITH PINSTRIPE OPTION** 

Address stones are manufactured out of natural stone. Slight variations in color or veining may occur.