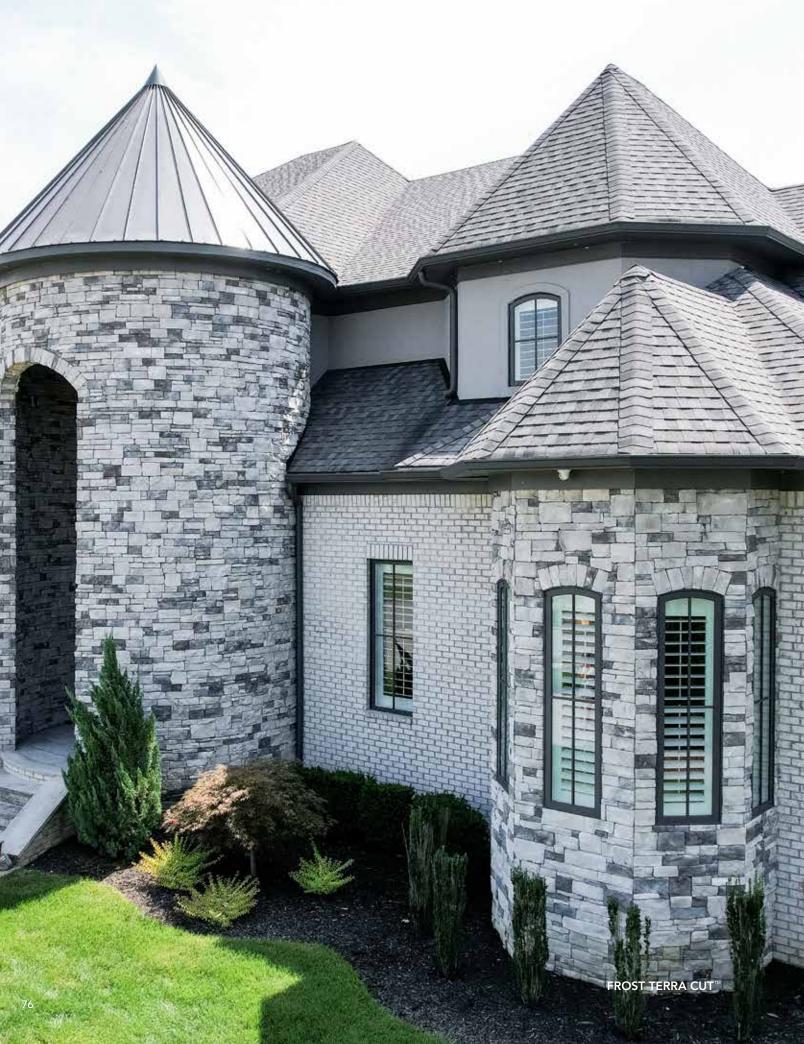

# TERRA CUT<sup>TM</sup>

# Striking and dimensional

Terra Cut manufactured stone embodies the key characteristics of coarse-grained, glacier-worn, striated stones. Large and small slabs intermingle for a cobbled look, and multi-textured, rugged surfaces create striking shadow lines.