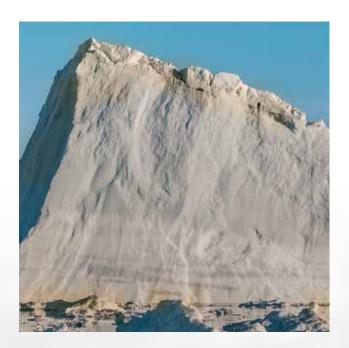

### UNIQUELY BLENDED ASHEN HUES

The Shale palette offers a subtle midnight darkness that many homeowners are striving to achieve.