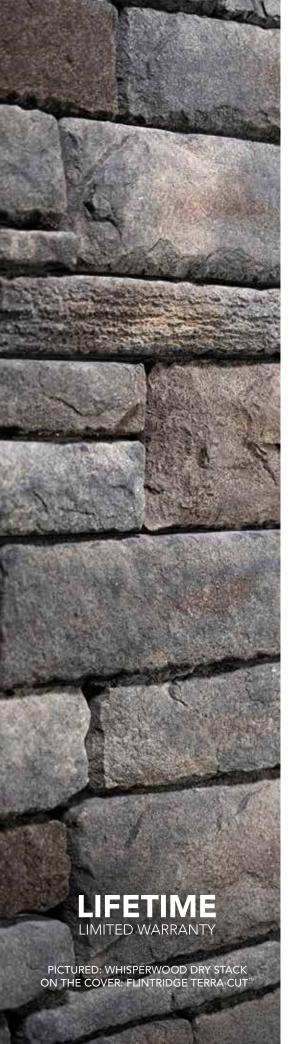

# Layered and precise

Tastes and trends change, but enduring beauty lasts a lifetime. Dry Stack stone veneer is a collection of carefully selected stone of varying thickness, in an array of hues ranging from earthen grays and charcoals to golden browns and plums. The compact, tightly layered profile and sandblasted visage exude a timeless sophistication. With no grout required, this stacked style fits easily together for a compact appearance.

Whisperwood Spanish Moss Color Palette - pg. 61