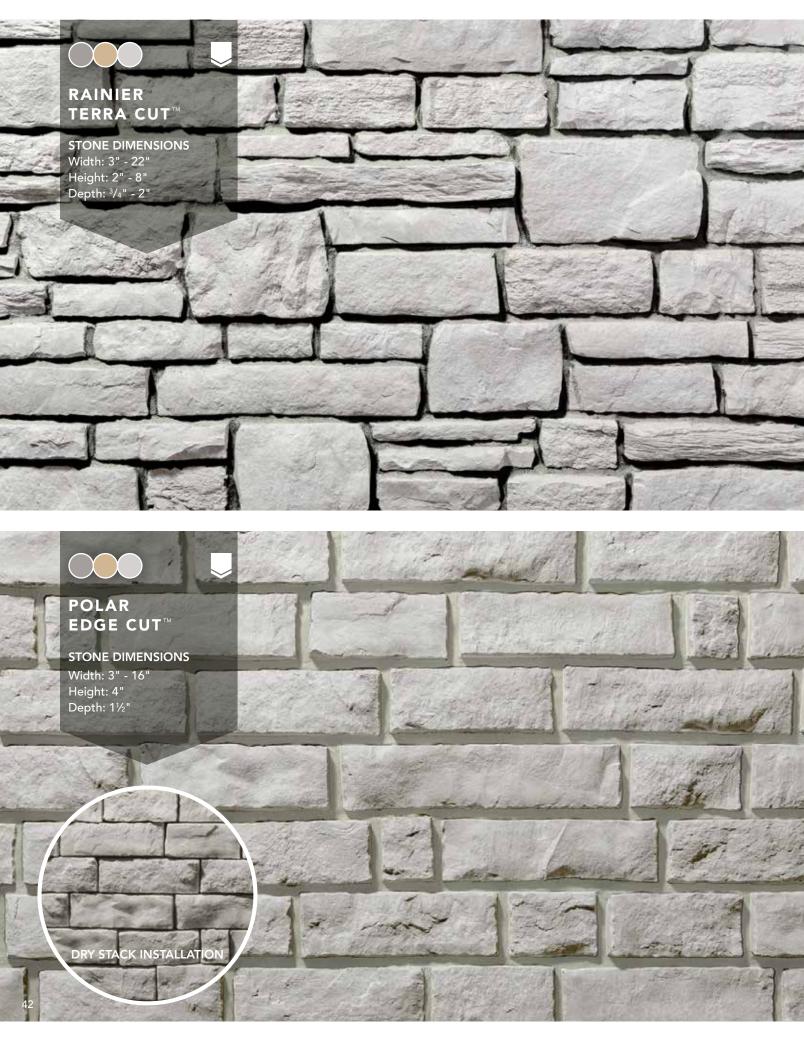

ProVia® stone collections provide vibrant color, natural beauty and realism.





### ORNATE UNDERGROUND BLUSH

The Cavern palette's rich browns and rustic reds reflect stone found deep within the earth.





















#### USE MANUFACTURED STONE AS A FEATURE OR ACCENT IN ANY BUILDING DESIGN.

Manufactured stone is a versatile and striking design feature that can be used to great effect in enhancing structural elements such as entryways, front porches, patios, and garages.

Exterior stone veneer is also a great way to beautify outbuildings like sheds, workshops and pool houses.







#### **DELICATE TAWNY COMPLEXION**

With its cool earthtone hues, the soothing look of the Glacier palette can create an appealing design element for many architectural styles.



























The  $ProVia^{\$}$  stone collection provides design versatility and architectural enhancement.





#### **SOPHISTICATED DESERT SOUTHWEST COLORS**

The deep sweltering warm colors of the southwestern desert add that extra design element to heat up the appeal of your home's exterior.

















## MESQUITE Palette



#### **BOLD SMOKEY TONES**

The strong distinctive natural wood base tones of our Mesquite palette give you a taste of the southwest.





















ProVia® stone is known as a premier, artfully hand-crafted manufactured stone product.

### A FOCUS THAT HAS LED US TO EXACTING STANDARDS

ProVia manufactured stone products are precisely crafted from a unique blend of shale-based aggregates and strong, durable cement making it 2.5 times stronger than typic