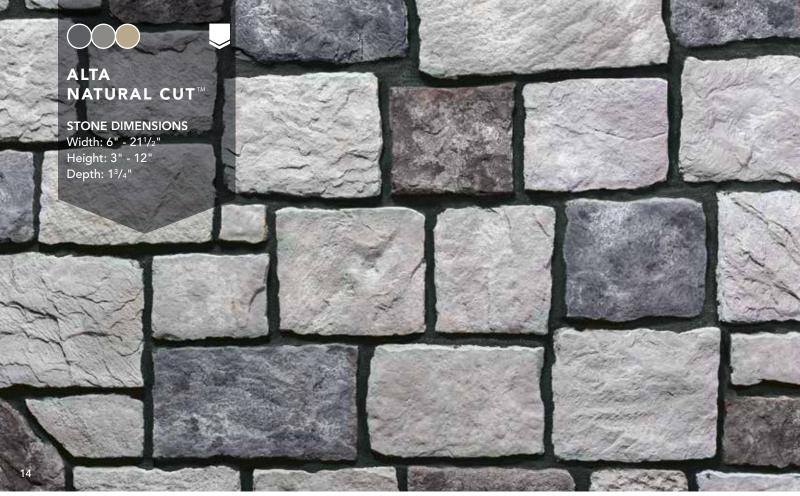

### NATURAL CUT<sup>™</sup>

# Add a touch of old country charm

A ProVia® original, this stone veneer profile utilizes slab configurations with irregular sizes and varied textures to re-create the appeal of Old Country architecture. Rugged edges portray a chiseled, uniform look, while the disparate proportions provide a break in the block formations. Add our Natural Cut stone in small doses, like porch columns or entryways, to enhance the visual appeal of your home or make a bold statement with a whole new exterior that emulates the look of a historic mansion or fortress.

**Alta** Shale Color Palette - pg. 14

**Ashworth** Copper Color Palette - pg. 54

**Fernwood** Spanish Moss Color Palette - pg. 62

**Seaboard** Shale Color Palette - pg. 18

**Woodbridge** Mesa Color Palette - pg. 48