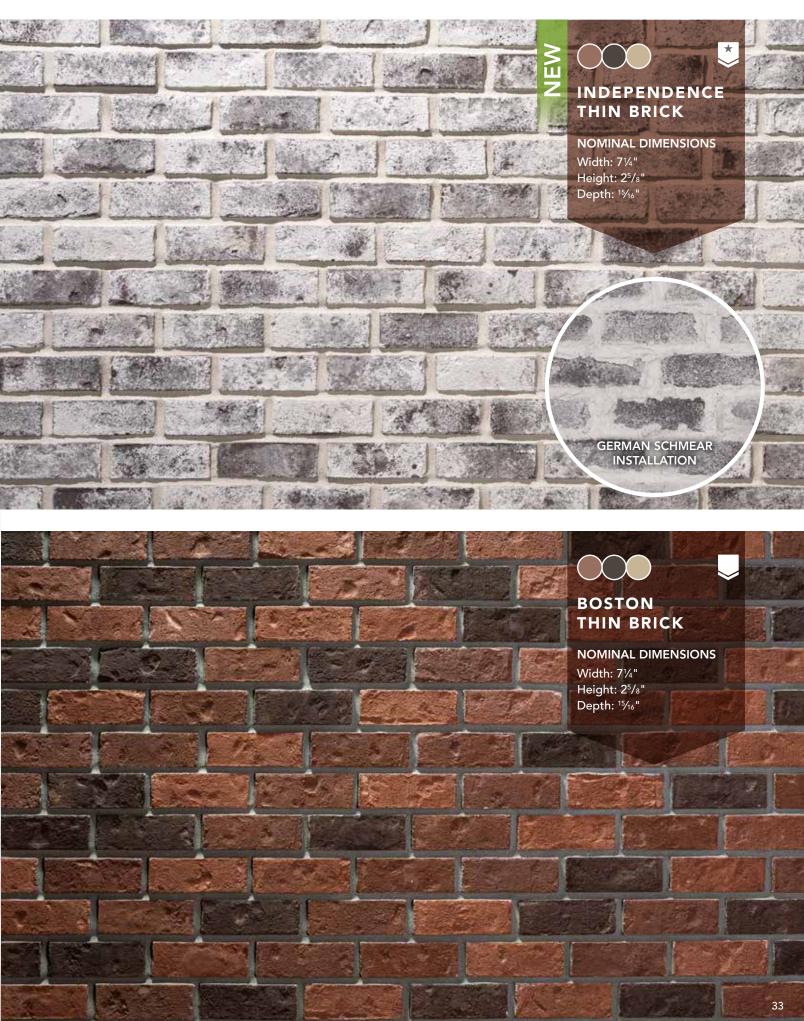

, including adding dramatic appeal and texture and highlighting special architectural details.

Manufactured Stone has been consistently in the top 3 projects on Zonda's annual cost vs value report since being added in 2015.

Scan this QR code to have free access to all National and Regional Cost vs. Values reports.

You can quickly and easily download a report showing data for one of 150 cities nationwide.





# FOSSIL Palette



### **NATURALLY AGED SEPIA SHADES**

The golden browns, grays and beiges of our Fossil palette portray the realism of ancient nature.



















ProVia® stone collections provide vibrant color, natural beauty and realism.





### ORNATE UNDERGROUND BLUSH

The Cavern palette's rich browns and rustic reds reflect stone found deep within the earth.





















#### USE MANUFACTURED STONE AS A FEATURE OR ACCENT IN ANY BUILDING DESIGN.

Manufactured stone is a versatile and striking design feature that can be used to great effect in enhancing structural elements such as entryways, front porches, patios, and garages.

Exterior stone veneer is also a great way to beautify outbuildings like sheds, workshops and pool houses.







#### **DELICATE TAWNY COMPLEXION**

With its cool earthtone hues, the soothing look of the Glacier palette can create an appealing design element for many architectural styles.



























The  $ProVia^{\$}$  stone collection provides design versatility and architectural enhancement.





#### **SOPHISTICATED DESERT SOUTHWEST COLORS**

The deep sweltering warm colors of the southwestern desert a