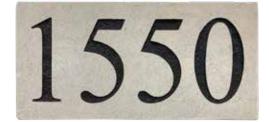

#### **ADDRESS STONES**

Address stones are a great way to add that final polish and further enhance curb appeal to any project. Available in Gray Limestone or Buff Sandstone. The address stones are made to be mounted horizontally and can accommodate up to 5 numbers that will be painted black, in the Times New Roman font pictured. There is also an optional pinstripe that can be added around the numbers. Please allow 1 to 2 weeks lead time.

**GRAY LIMESTONE** 

**BUFF SANDSTONE WITH PINSTRIPE OPTION** 

Address stones are manufactured out of natural stone. Slight variations in color or veining may occur.