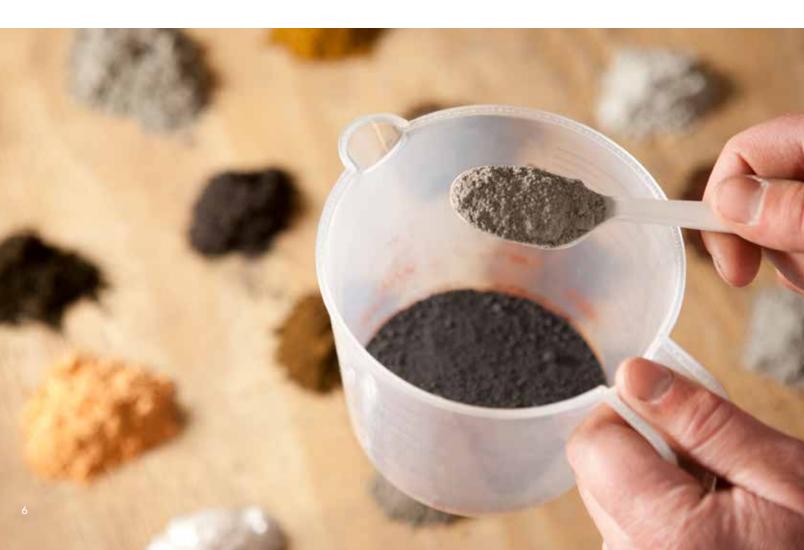

## ENHANCED COLORING SYSTEMS

ProVia® is proud to offer two industry-original, enhanced coloring processes that are designed to capture the beauty of real stone colors, while elevating the vibrant intensity of the stone palette for maximum depth and dramatic curb appeal.

The **ENHANCED** coloring process combines artisan crafting with our state-of-the-art manufacturing processes involving special molds and multiple stages of hand-layering rich pigments.

Our **PREMIUM ENHANCED** coloring system involves everything the Enhanced process involves with the addition of hand-selecting individual stones to receive specialized color, bringing out maximum depth and vibrant curb appeal, to create a unique look you won't find anywhere else.

## HAND COLORING

Through years of experience, innovation and artistic excellence, ProVia® utilizes a state-of-the-art manufacturing process to create beautifully textured stones that are hand colored to capture the beauty and uniqueness seen in nature. **As with any artisanal product, there will be variance from piece-to-piece.** 