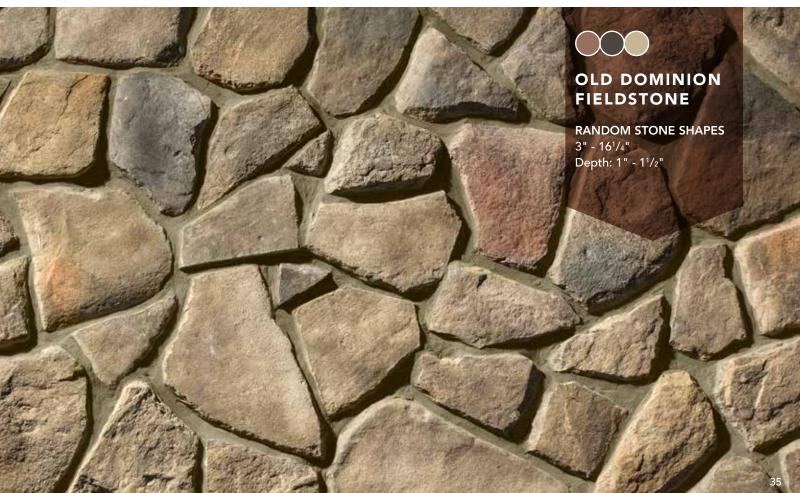

## FIELDSTONE

# Rough and imperfect

Irregular, asymmetrical and unique, the Fieldstone veneer profile takes its inspiration from natural stones deposited by glaciers and found in subsoil. The only constant in this collection is its randomness – straight edges, sharp points and indistinct shapes align beautifully, portraying the rustic charm of a country cottage or Fieldstone retaining wall.

Old Dominion Cavern Color Palette - pg. 35

Pennsylvania Mesquite Color Palette - pg. 52

**Shenandoah** Mesa Color Palette - pg. 49

**Strathmore**Desert Sands Color Palette - pg. 58

**Top Rock** Fossil Color Palette - pg. 31