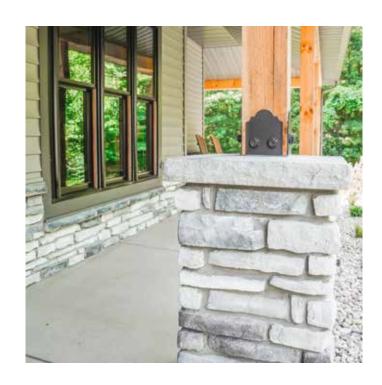

### BLONDE HUES OF THE PACIFIC SOUTHWEST

The Desert Sands palette incorporates miles of delicate blonde sand with a hint of mountainous terrain.

Manufactured Stone is a great choice for accents such as column posts, offering a natural, sophisticated touch to any design.