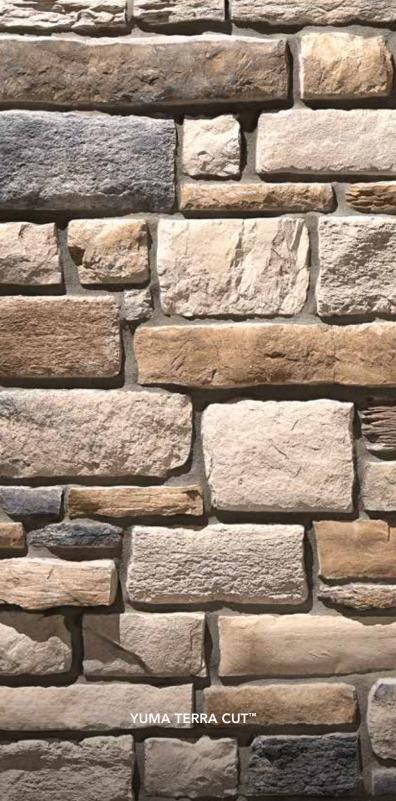

# TERRA CUT<sup>TM</sup>

# Striking and dimensional

Terra Cut manufactured stone embodies the key characteristics of coarse-grained, glacier-worn, striated stones. Large and small slabs intermingle for a cobbled look, and multi-textured, rugged surfaces create striking shadow lines.

Acadia Glacier Color Palette - pg. 39

Flintridge Shale Color Palette - pg. 20

Frost Shale Color Palette - pg. 22

**Graphite** Shale Color Palette - pg. 14

**Niagara** Shale Color Palette - pg. 15

Rainier Glacier Color Palette - pg. 42

Russet Cavern Color Palette - pg. 34

**Slate** Shale Color Palette - pg. 24

**Summit** Fossil Color Palette - pg. 29

**Yuma**Desert Sands Color Palette - pg. 57