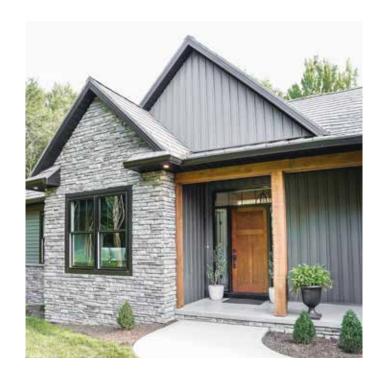

#### USE MANUFACTURED STONE AS A FEATURE OR ACCENT IN ANY BUILDING DESIGN.

Manufactured stone is a versatile and striking design feature that can be used to great effect in enhancing structural elements such as entryways, front porches, patios, and garages.

Exterior stone veneer is also a great way to beautify outbuildings like sheds, workshops and pool houses.