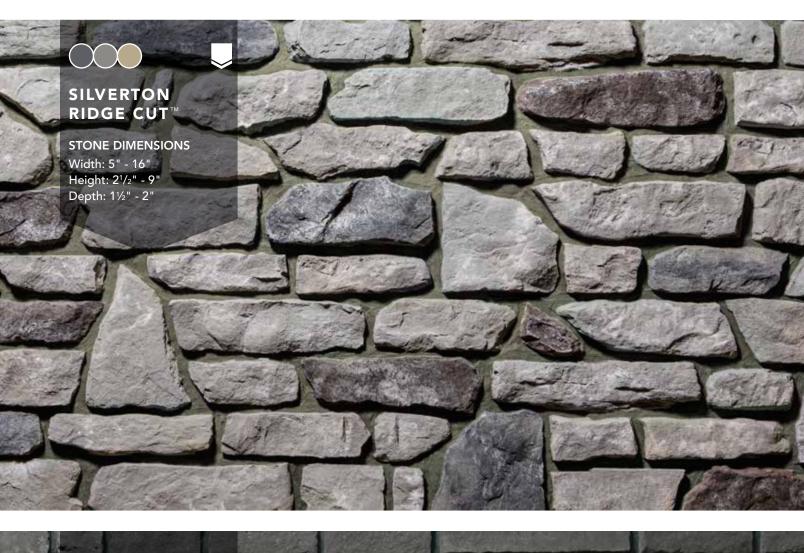

# RIDGE CUT<sup>TM</sup>

# Deep and contoured

Inspired by the rugged beauty of the landscape and infused with craggy contours for a distinct profile, Ridge Cut manufactured stone is a ProVia® exclusive. Square, rectangular, and asymmetrical slabs of various sizes reside together as in nature, with deep cuts, rough surfaces and varied proportions reminiscent of mountain ranges.

Castlerock Shale Color Palette - pg. 18

**Denali** Shale Color Palette - pg. 15

**Silverton** Shale Color Palette - pg. 16

**Yosemite** Cavern Color Palette - pg. 36