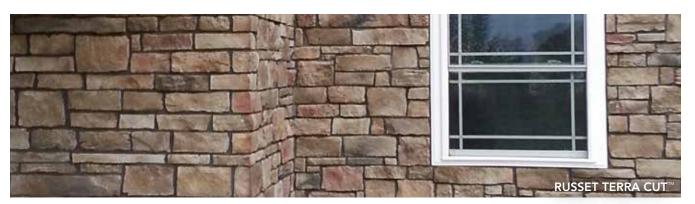

# TERRA CUT<sup>TM</sup>

# Striking and dimensional

Terra Cut manufactured stone embodies the key characteristics of coarse-grained, glacier-worn, striated stones. Large and small slabs intermingle for a cobbled look, and multi-textured, rugged surfaces create striking shadow lines.

Russet Cavern Color Palette - pg. 34

**Slate** Shale Color Palette - pg. 24

**Summit** Fossil Color Palette - pg. 29

**Yuma**Desert Sands Color Palette - pg. 57