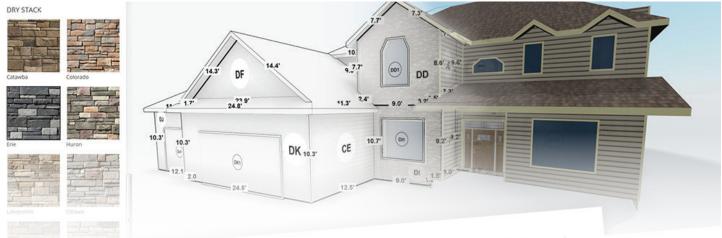

## ProVia's new PRO Visualizer combines the technology of interactive 3D design, accurate home exterior measurements and comprehensive property reporting.

- Flexible in-home and remote selling capabilities
- More easily adapt to changing social distancing protocol
- Easy-to-use 3-step project ordering
- Achieve accurate home exterior roofing, wall, and opening measurements without setting foot on the property
- Detailed measurement data and reporting
- Comprehensive project reports including proposed waste calculations
- Eye-catching 3D home modeling and design
- Design with ProVia's doors, windows, siding, stone, and roofing products