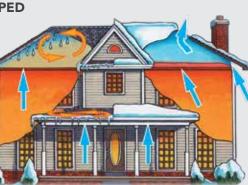

#### WHY INSTALL **FULLY VENTED SOFFIT?**

#### SOFFIT PROVIDES VENTILATION

**MOISTURE IS TRAPPED** WITHOUT PROPER VENTILATION, **LEADING TO:** 

- Ice build-up
- Rotting

#### **VENTED SOFFIT HELPS ENSURE PROPER VENTILATION**

and avoids damage to the home's interior and exterior by allowing moisture to escape.

#### **VENTILATION PREVENTS MOISTURE ISSUES**

Air always contains water

Damp conditions can lead to mold and mildew growth

When air contacts a cold surface, condensation occurs

Most states allow exclusion of mold damage from homeowner insurance policies

Condensation can damage wood, plaster, paint and insulation

Ventilation is critical to help eliminate damage to your home

Distributed by:

**VINYL SOFFIT** 

"To serve, by caring for details in ways others won't." It's not just our mission, but a way of letting our light shine every day at ProVia®. We continually strive to put these words into action by providing unmatched quality and service. The heart-shaped weep hole symbolizes each employee's commitment to devoting the utmost care, pride and quality into each building product we manufacture...it's The Professional Way.