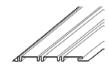

### **BEADED** SOFFIT/ WAINSCOT

- AirCanal Channel Venting
- Dual Channel Stability
- Beaded Reinforcement
- Lifetime Limited Warranty

Refer to the matrix on the soffit colors page for color availability. Not for use as vertical siding.

Triple 1¾" (plus Bead) Hidden Vent

Triple 1¾" (plus Bea