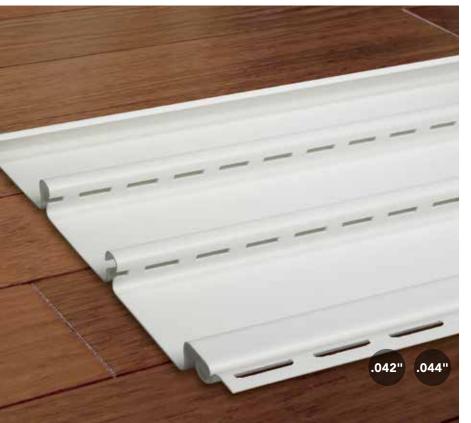

### **WOODHAVEN®**SOFFIT

- Channel Vent
- Hidden Vent
- Solid Soffit
- AirCanal Channel Venting
- Dual Channel Stability
- Lifetime Limited Warranty

%"profile panel thickness is 0.042"
%"profile panel thickness is 0.044"

Refer to the matrix on the soffit colors page for color availability.

Triple 3½"

\*"Hidden Vent

Triple 3½s"

\*"Solid