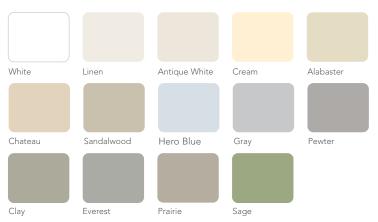

0.044"

Refer to the matrix on the soffit colors page for color availability.



Triple 3½"

\*"Hidden Vent

Triple 3½s"

\*"Solid







### **BEADED** SOFFIT/ WAINSCOT

- AirCanal Channel Venting
- Dual Channel Stability
- Beaded Reinforcement
- Lifetime Limited Warranty

Refer to the matrix on the soffit colors page for color availability. Not for use as vertical siding.



Triple 1¾" (plus Bead) Hidden Vent



Triple 1¾" (plus Bea

# .040"

#### **UNIVERSAL SOFFIT**

- Controlled Airflow Design
- Deep V-Groove Engineering
- Lifetime Limited Warranty

Refer to the matrix on the soffit colors page for color availability. Only Double 5" Solid Vertical to be used as vertical siding.



Triple 4" Full Vent Drilled









Double Solid Ve

#### **SOFFIT COLORS**

#### LIFESTYLE COLLECTION



#### **SIGNATURE** COLLECTION



Always refer to our color selector for accurate color representation.

# | Woodhaven | Triple 3%" | %" Channel Vent | Triple 1%" | Triple 1%" | Triple 1%" | Hidden Vent | Triple 4 \* Center Vent Drilled | Vent Drill

#### WHY INSTALL **FULLY VENTED SOFFIT?**

#### SOFFIT PROVIDES VENTILATION

**MOISTURE IS TRAPPED** WITHOUT PROPER VENTILATION, **LEADING TO:** 

- Ice build-up
- Rotting





#### **VENTED SOFFIT HELPS ENSURE PROPER VENTILATION**

and avoids damage to the home's interior and exterior by allowing moisture to escape.

#### **VENTILATION PREVENTS MOISTURE ISSUES**

Air always contains water

Damp conditions can lead to mold and mildew growth

When air contacts a cold surface, condensation occurs

Most states allow exclusion of mold damage from