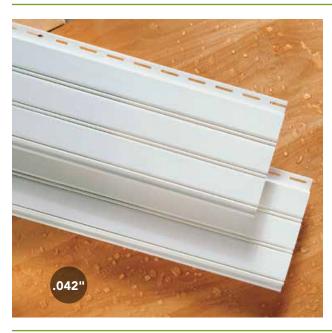

### **WOODHAVEN®**SOFFIT

- Channel Vent
- Hidden Vent
- Solid Soffit
- AirCanal Channel Venting
- Dual Channel Stability
- Lifetime Limited Warranty

%"profile panel thickness is 0.042"
%"profile panel thickness is 0.044"

Refer to the matrix on the soffit colors page for color availability.

Triple 3½"

\*"Hidden Vent

Triple 3½s"

\*"Solid