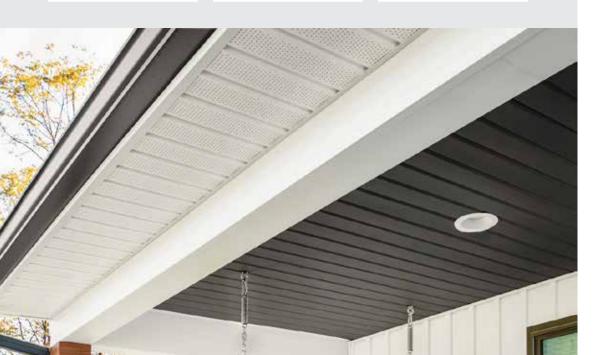

#### Use soffit to help your home stand out

- 3 distinct profiles
- 3 different thinknesses
- Coordinating accessories

#### Soffit doesn't have to be boring

- Available in 29 colors
- Matches all ProVia<sup>®</sup> siding
- 3 different venting designs

#### WHY INSTALL **FULLY VENTED SOFFIT?**

#### SOFFIT PROVIDES VENTILATION

**MOISTURE IS TRAPPED** WITHOUT PROPER VENTILATION, **LEADING TO:** 

- Ice build-up
- Rotting

#### **VENTED SOFFIT HELPS ENSURE PROPER VENTILATION**

and avoids damage to the home's interior and exterior by allowing moisture to escape.