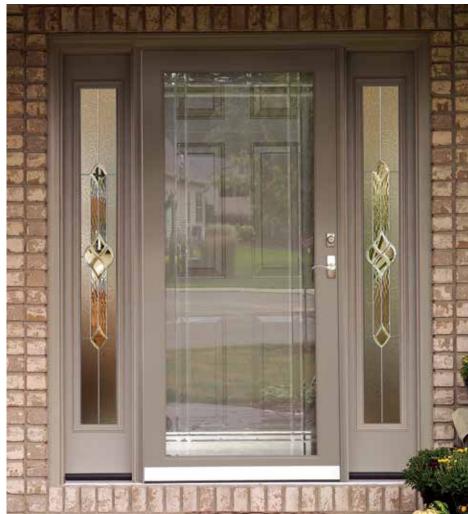

### Hand-crafted Doors in Custom Sizes and Finishes

ProVia® offers one steel and three fiberglass entry door lines that meet the highest standards for beauty, durability, and energy efficiency. These professional-grade exterior doors boost curb appeal and offer protection and security.

(left) Legacy™ 116 style smooth steel door in Coal Black with satin brass Emtek® Melrose handleset and two sidelites

(right) Signet® 002C-449 style cherry fiberglass door in Natural Leather glaze with hinge straps, clavos, oil rubbed bronze Emtek® Davos handleset, and two sidelites featuring Waterfall privacy glass