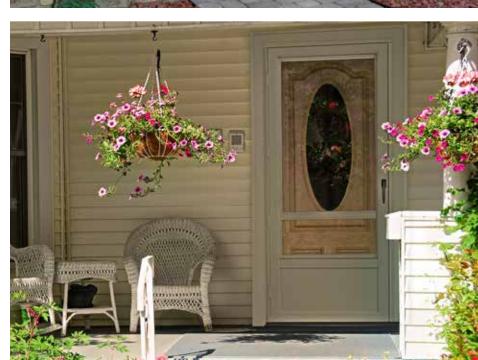

# **ENTRY**DOORS

### Hand-crafted Doors in Custom Sizes and Finishes

ProVia® offers one steel and three fiberglass entry door lines that meet the highest standards for beauty, durability, and energy efficiency. These professional-grade exterior doors boost curb appeal and offer protection and security.