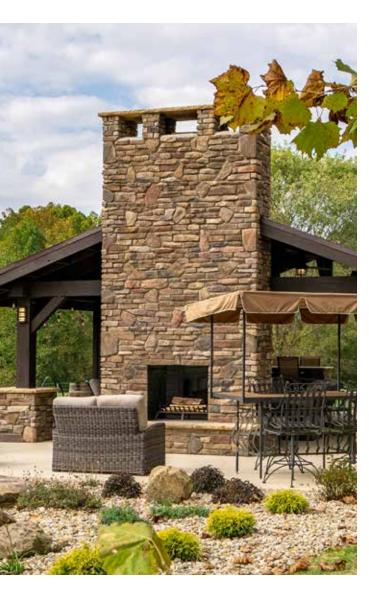

# Artfully Crafted for the Look of Authentic Stone

ProVia® uses only the highest quality Portland cement, crushed aggregate, and pigments to create durable, beautifully realistic stone veneer. Our stone artists put pride and passion into every stone they craft.

(left) Blend of Santee Ledgestone and Shenandoah Fieldstone

(right) Niagara Terra Cut™