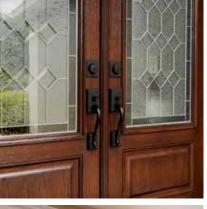

(left) Legacy™ 116 style smooth steel door in Coal Black with satin brass Emtek® Melrose handleset and two sidelites

(right) Signet® 002C-449 style cherry fiberglass door in Natural Leather glaze with hinge straps, clavos, oil rubbed bronze Emtek® Davos handleset, and two sidelites featuring Waterfall privacy glass