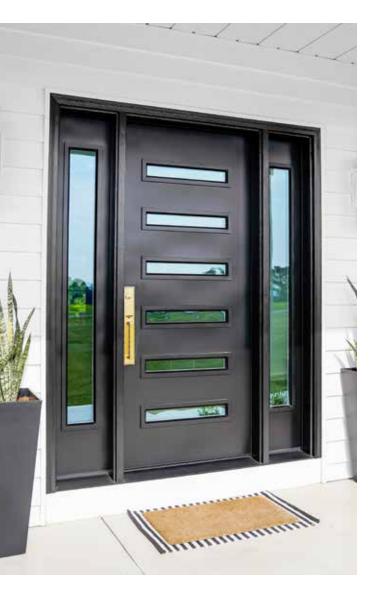

# **ENTRY**DOORS

### Hand-crafted Doors in Custom Sizes and Finishes

ProVia® offers one steel and three fiberglass entry door lines that meet the highest standards for beauty, durability, and energy efficiency. These professional-grade exterior doors boost curb appeal and offer protection and security.

(left) Legacy™ 116 style smooth steel door in Coal Black with satin brass Emtek® Melrose handleset and two sidelites

(right) Signet® 002C-449 style cherry fiberglass door in Natural Leather glaze with hinge straps, clavos, oil rubbed bronze Emtek® Davos handleset, and two sidelites featuring Waterfall privacy glass