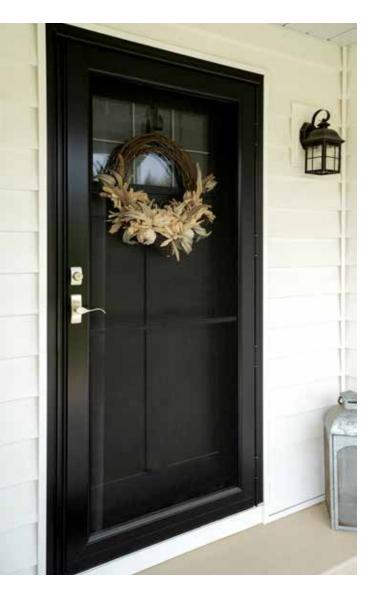

Customization options include numerous door and glass panel styles, paint colors, screens, and hardware.

(left) Deluxe™ 397 full view storm door in Coal Black with satin nickel Contemporary Curve handleset

(right) Spectrum  $^{\text{\tiny{M}}}$  291SH full view storm door in Coal Black with black Sierra mortise handleset