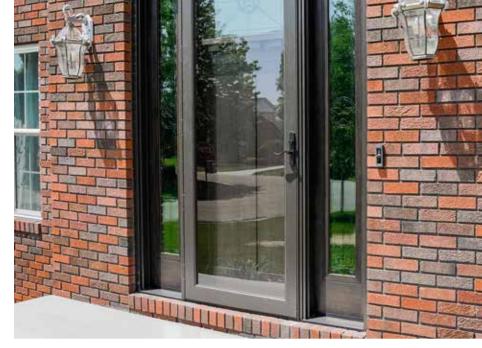

# PATIO DOORS

### Sliding and Hinged Patio Doors for Any Design or Budget

ProVia® offers patio doors that provide attractive, maintenance-free entryways for your home. The Aeris™ sliding glass door features a vinyl exterior and real wood interior that can be painted or stained, while Endure™, Aspect™, and ecoLite™ patio doors are constructed of an exclusive PVC formula for durability and strength.

ProVia also offers hinged patio doors built from the same solid construction as its Signet® and Heritage™ fiberglass entry doors, and Legacy™ steel entry doors. Hinged patio doors feature one swinging door with a sliding screen, plus a fixed glass unit. ProVia hinged patio doors are available as 2 or 3-lite units.