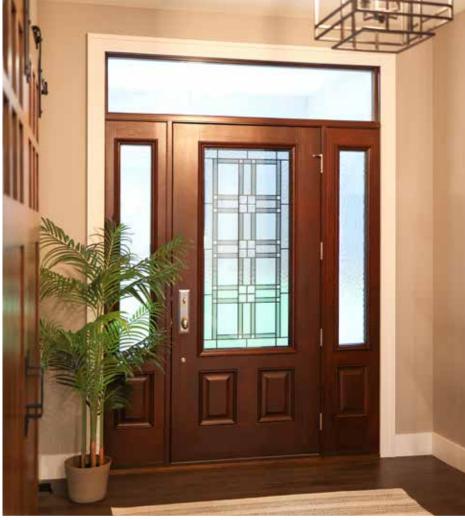

### SIGNET® FIBERGLASS DOORS

The warm woodgrain shades of cherry, mahogany, oak, knotty alder, and fir make Signet fiberglass doors a welcoming entry to any home.

Signet 440-2P style oak fiberglass door in Truffle stain with black Schlage® Century handleset and two sidelites featuring SDLs