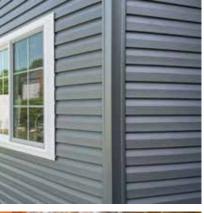

### ProVia® Vinyl Siding is the Professional Choice

ProVia specializes in elegance and endurance. Our professional-class siding has the look and texture of wood, enhanced with the durability and strength of vinyl.

(left) Cedar Peaks® 4.5" clapboard in Sea Slate

(right) Cedar Peaks® 8" board 'n batten in White