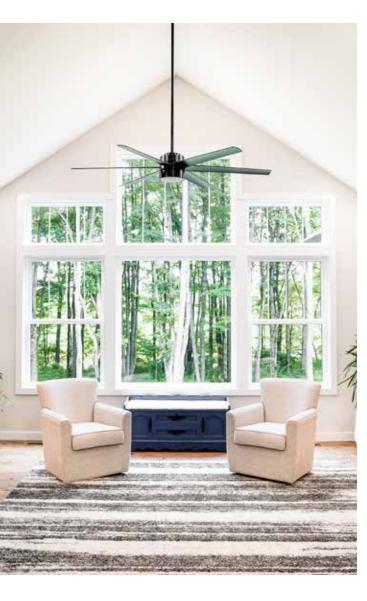

# VINYL WINDOWS

### Building Windows The Professional Way

ProVia Aeris™, Endure™, Aspect™, and ecoLite™ windows are designed and manufactured for peak energy efficiency, performance, and durability. ProVia windows are available in a multitude of styles, configurations, and finish options.