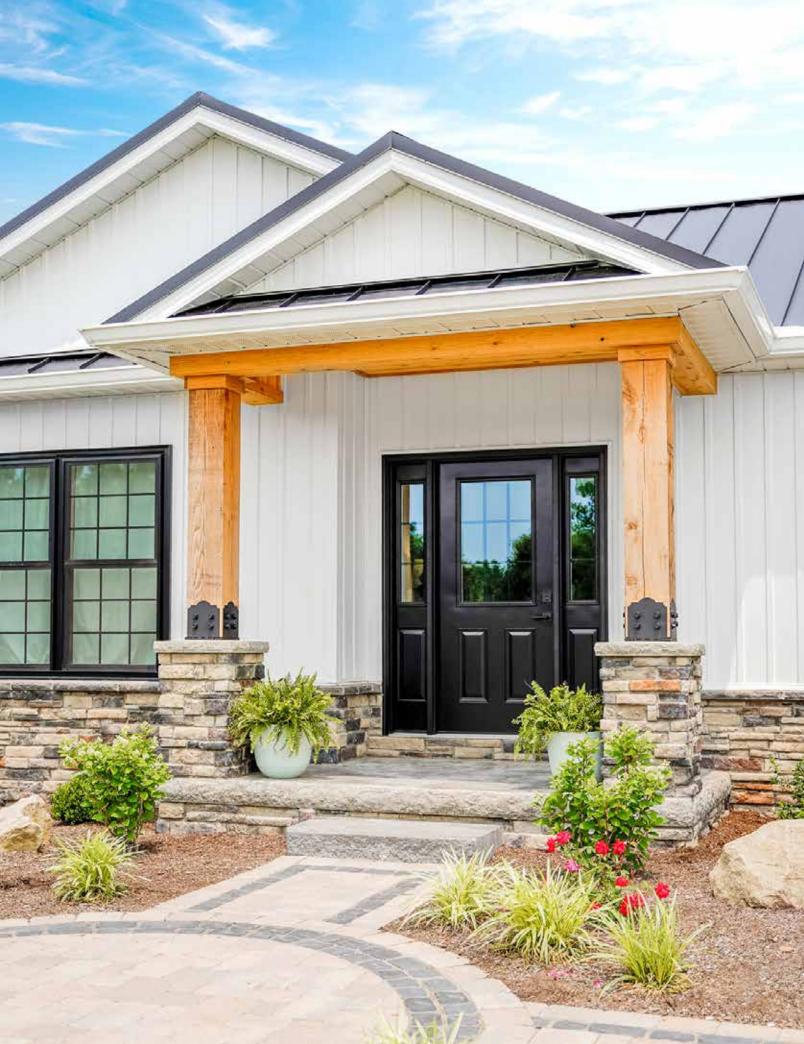

# **ENTRY**DOORS

### Hand-crafted Doors in Custom Sizes and Finishes

ProVia® offers one steel and three fiberglass entry door lines that meet the highest standards for beauty, durability, and energy efficiency. These professional-grade exterior doors boost curb appeal and offer protection and security.

(left) Legacy™ 116 style smooth steel door in Coal Black with satin brass Emtek® Melrose handleset and two sidelites

(right) Signet® 002C-449 style cherry fiberglass door in Natural Leather glaze with hinge straps, clavos, oil rubbed bronze Emtek® Davos handleset, and two sidelites featuring Waterfall privacy glass