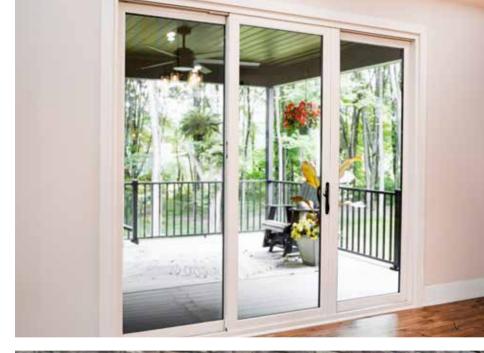

### **ENDURE**™ PATIO DOORS

All-vinyl construction with double and triple-pane glass for peak energy efficiency.

Endure 3-lite patio door in White with black Signature hardware

Energy savings, simplified with glass options including privacy glass and internal blinds.