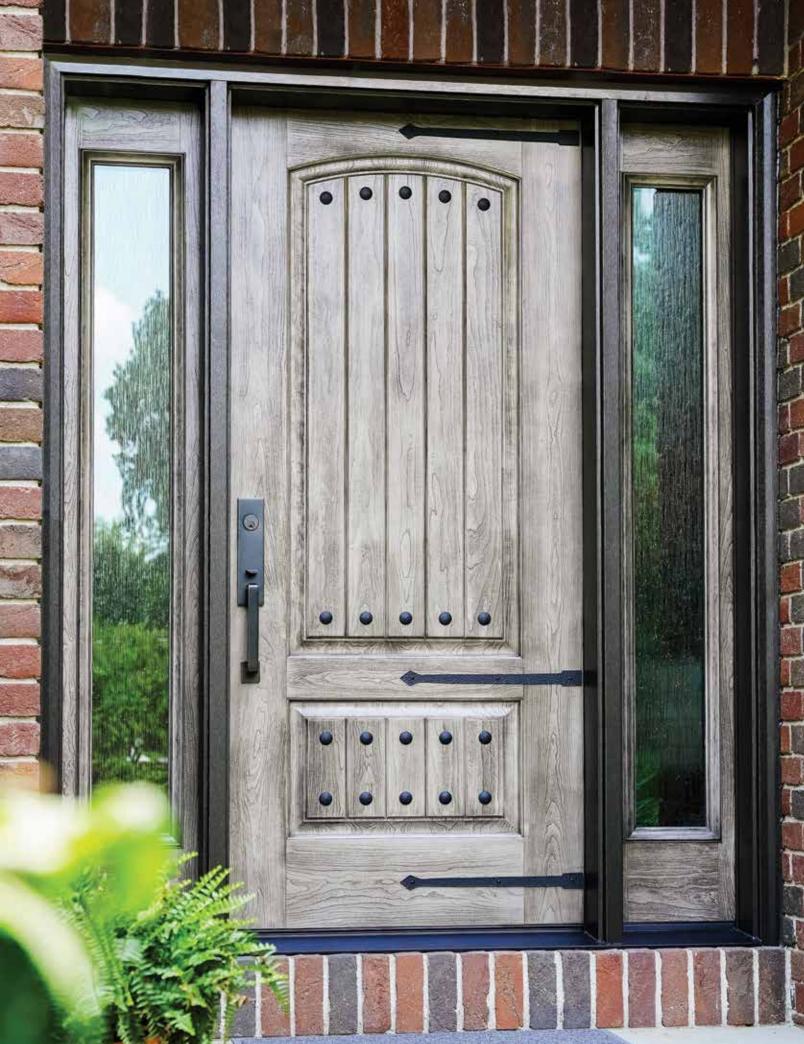

(left) Legacy™ 116 style smooth steel door in Coal Black with satin brass Emtek® Melrose handleset and two sidelites

(right) Signet® 002C-449 style cherry fiberglass door in Natural Leather glaze with hinge straps, clavos, oil rubbed bronze Emtek® Davos handleset, and two sidelites featuring Waterfall privacy glass