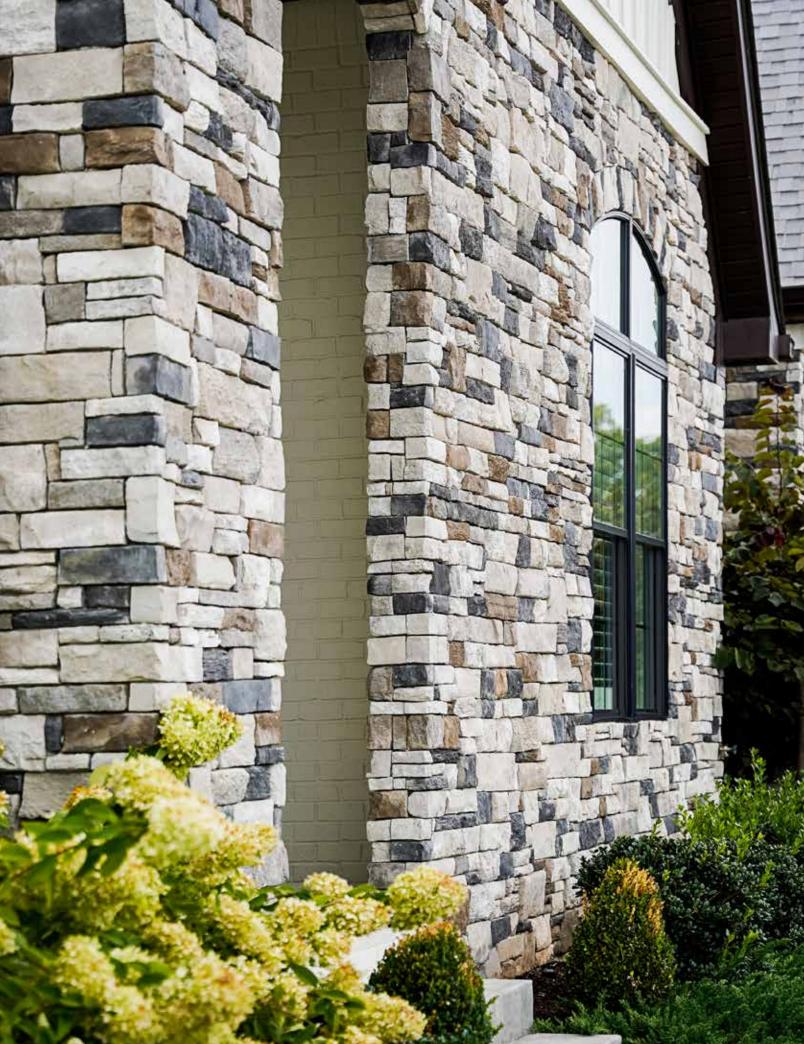

# MANUFACTURED STONE

# Artfully Crafted for the Look of Authentic Stone

ProVia® uses only the highest quality Portland cement, crushed aggregate, and pigments to create durable, beautifully realistic stone veneer. Our stone artists put pride and passion into every stone they craft.

(left) Blend of Santee Ledgestone and Shenandoah Fieldstone

(right) Niagara Terra Cut™