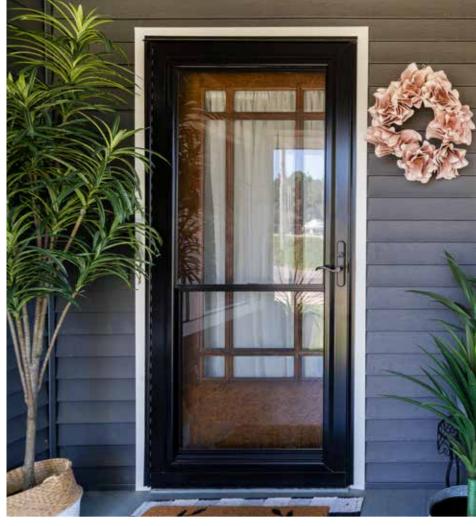

# **STORM**DOORS

### Durable, Attractive Storm Doors Provide Additional Protection for Your Home

With five brands and more than fifty models, ProVia® manufactures aluminum storm doors to fit the aesthetic and functional needs of any home.

Customization options include numerous door and glass panel styles, paint colors, screens, and hardware.

(left) Deluxe™ 397 full view storm door in Coal Black with satin nickel Contemporary Curve handleset