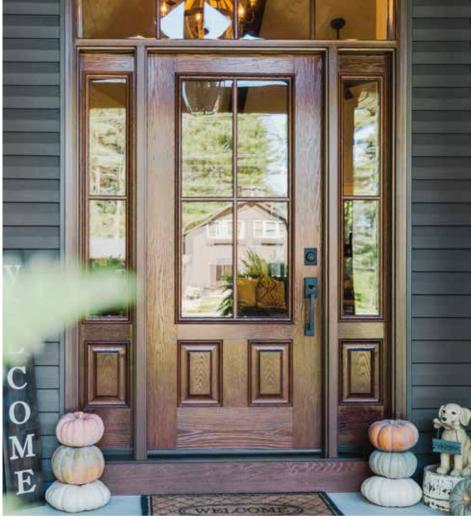

(left) Legacy™ 116 style smooth steel door in Coal Black with satin brass Emtek® Melrose handleset and two sidelites

(right) Signet® 002C-449 style cherry fiberglass door in Natural Leather glaze with hinge straps, clavos, oil rubbed bronze Emtek® Davos handleset, and two sidelites featuring Waterfall privacy glass