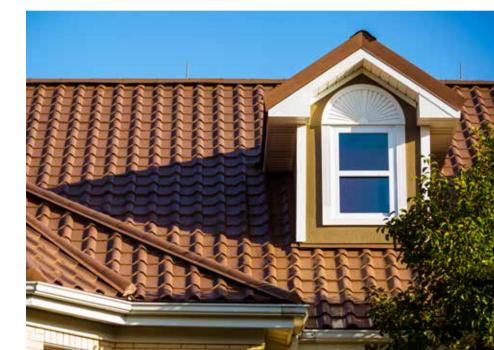

## **BARREL TILE**METAL ROOFING

The cascading barrel profile and baked-earth color palette perfectly complement Mediterranean, desert, and coastal architectural design.

Barrel Tile metal roofing in Terracotta