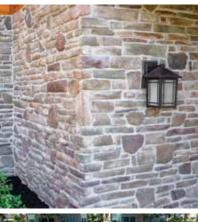

# MANUFACTURED STONE

# Artfully Crafted for the Look of Authentic Stone

ProVia® uses only the highest quality Portland cement, crushed aggregate, and pigments to create durable, beautifully realistic stone veneer. Our stone artists put pride and passion into every stone they craft.

(left) Blend of Santee Ledgestone and Shenandoah Fieldstone

(right) Niagara Terra Cut™