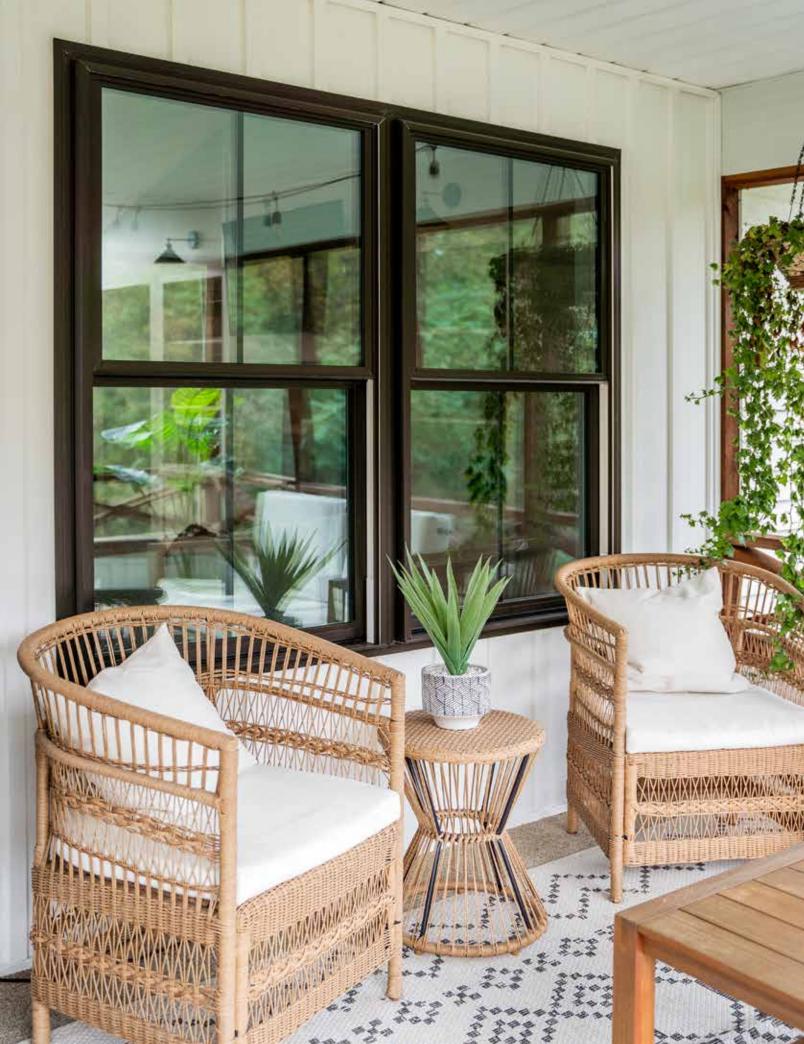

# VINYL WINDOWS

### Building Windows The Professional Way

ProVia Aeris™, Endure™, Aspect™, and ecoLite™ windows are designed and manufactured for peak energy efficiency, performance, and durability. ProVia windows are available in a multitude of styles, configurations, and finish options.