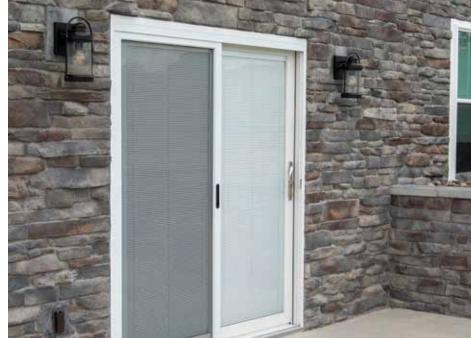

(left) Legacy 460 style smooth steel French door in Coal Black with black Schlage® Accent keyed lockset and one sidelite

(right) Endure 4-lite sliding patio door in White featuring white interior retractable blinds and satin nickel Signature hardware