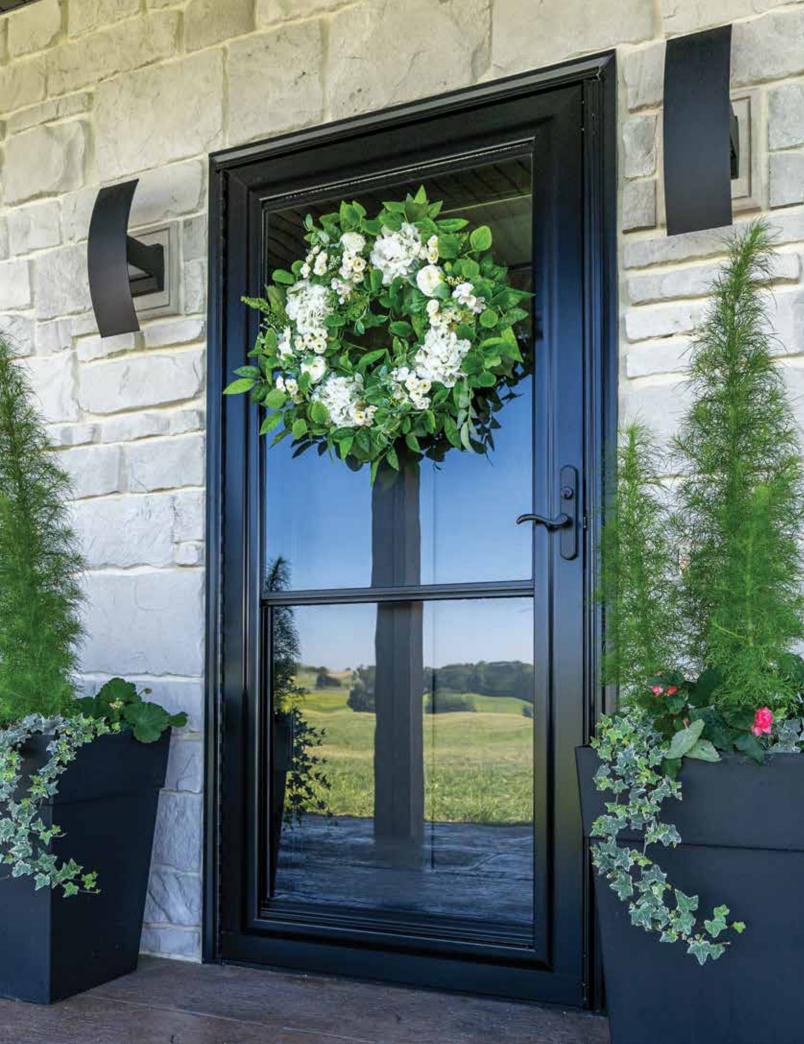

## **SPECTRUM**<sup>™</sup> STORM DOORS

The Spectrum series features exclusive top and bottom InVent™ retractable screens.

Spectrum 291 full view storm door in Coal Black with black Sierra mortise handleset