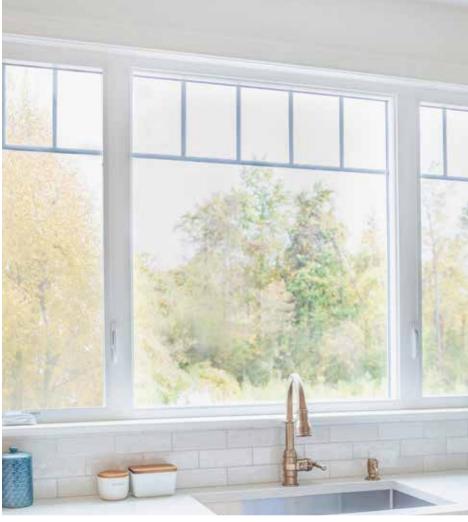

### ENDURE™ VINYL WINDOWS

The Endure vinyl window is a a high-quality, energy-efficient window with several options for customization.

Endure double hung windows in Textured Matte Coal Black with internal grids