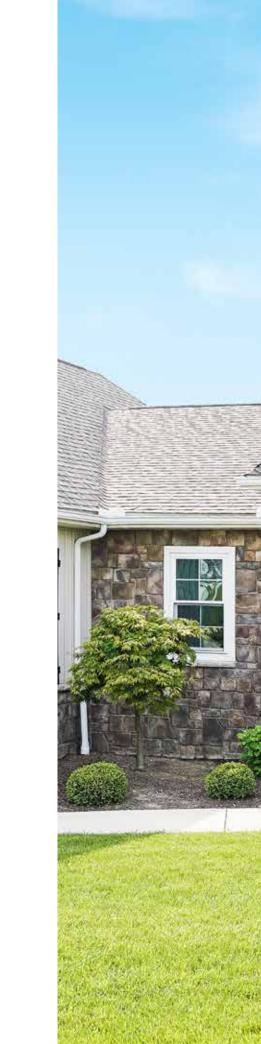

# VINYL SIDING

### ProVia® Vinyl Siding is the Professional Choice

ProVia specializes in elegance and endurance. Our professional-class siding has the look and texture of wood, enhanced with the durability and strength of vinyl.

(left) Cedar Peaks® 4.5" clapboard in Sea Slate

(right) Cedar Peaks® 8" board 'n batten in White