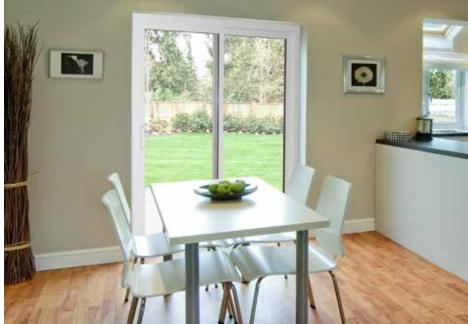

### **ENDURE**™ PATIO DOORS

All-vinyl construction with double and triple-pane glass for peak energy efficiency.

Endure 3-lite patio door in White with black Signature hardware

Energy savings, simplified with glass options including privacy glass and internal blinds.