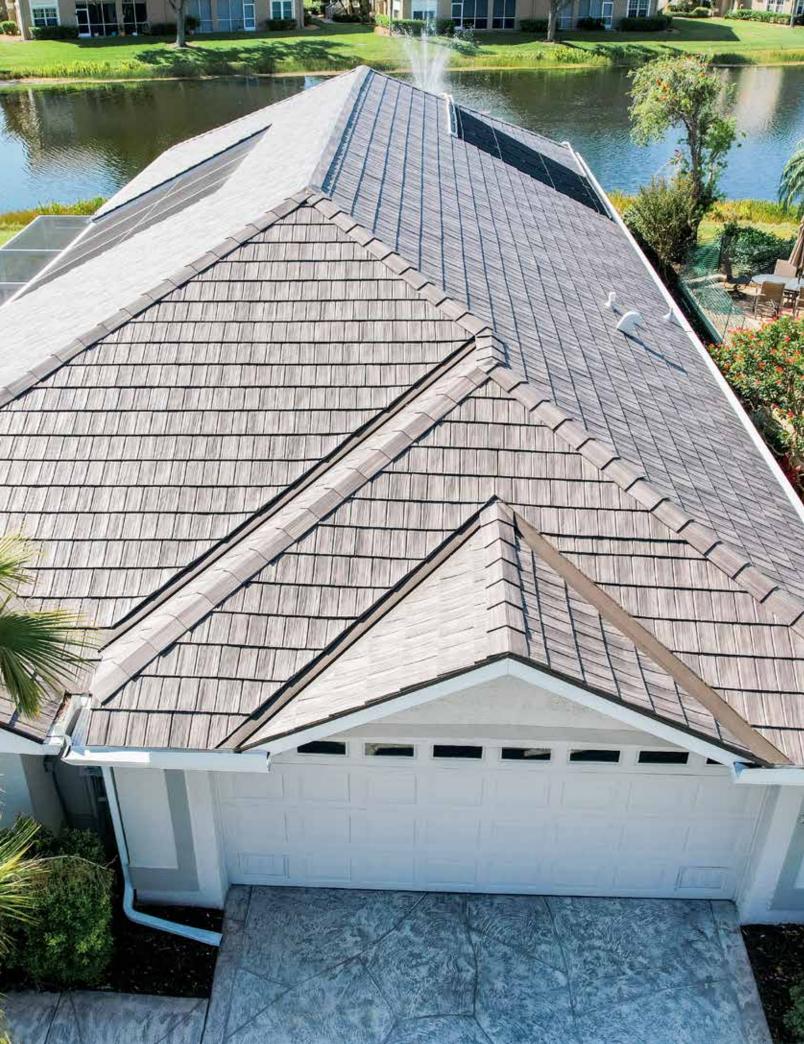

# METAL ROOFING

### Lifetime Metal Roofing with the Look of Authentic Shake, Slate, and Barrel Tile

Our highly engineered galvanized steel roof system is extremely durable and resistant to strong winds, hail, and harsh UV rays. It's designed to be the last roof you'll ever need on your home.

(left) Barrel Tile metal roofing in Terracotta

(right) Shake metal roofing in Briarwood