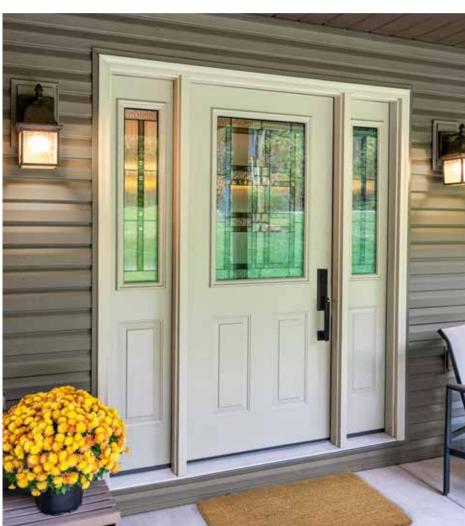

Embarq 440-2P style door stained Hazelnut with Laurence decorative glass, paired with Chinchilla privacy glass sidelites

Heritage fiberglass doors feature enhanced woodgrain texture, improved definition embossing, and a hardwood edge to prevent warping.