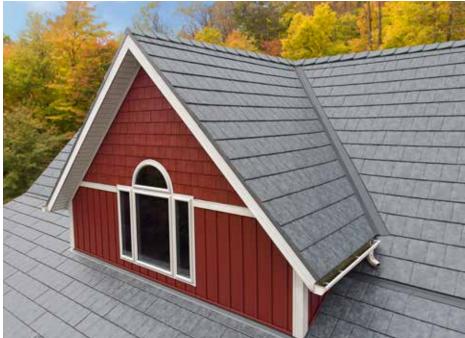

# METAL ROOFING

### Lifetime Metal Roofing with the Look of Authentic Shake, Slate, and Barrel Tile

Our highly engineered galvanized steel roof system is extremely durable and resistant to strong winds, hail, and harsh UV rays. It's designed to be the last roof you'll ever need on your home.