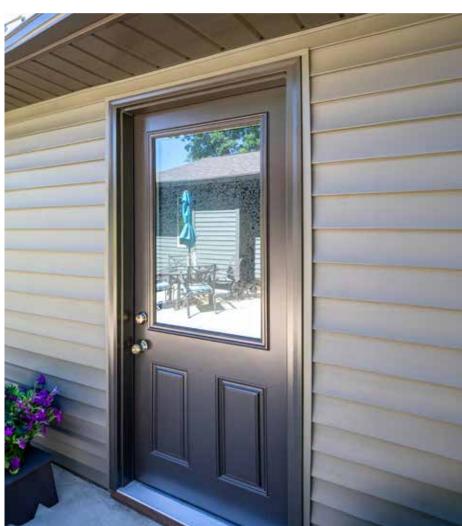

Heritage 430-2P style smooth fiberglass door painted Rustic Bronze featuring Gluechip privacy glass and antique brass Schlage® Georgian knob with deadbolt