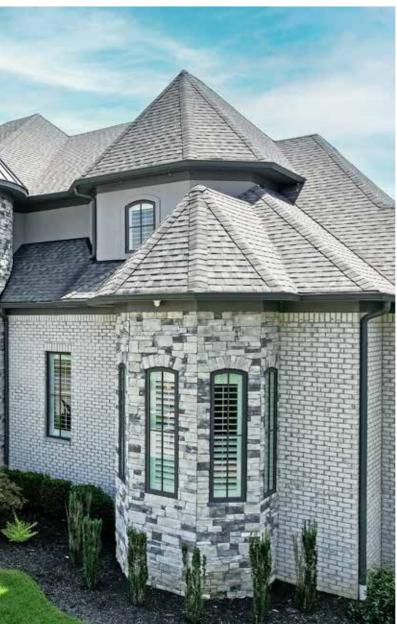

# MANUFACTURED STONE

# Artfully Crafted for the Look of Authentic Stone

ProVia® uses only the highest quality Portland cement, crushed aggregate, and pigments to create durable, beautifully realistic stone veneer. Our stone artists put pride and passion into every stone they craft.

(left) Blend of Santee Ledgestone and Shenandoah Fieldstone

(right) Niagara Terra Cut™