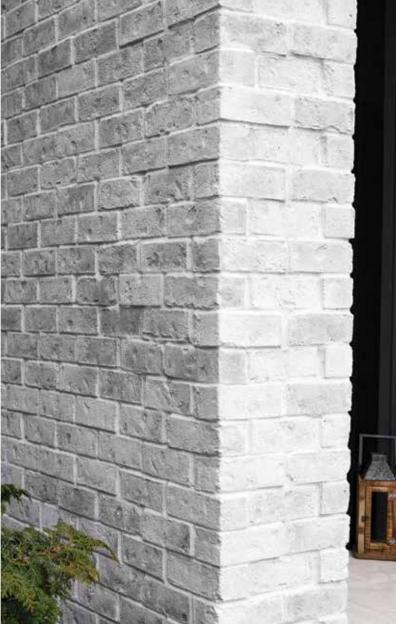

# MANUFACTURED STONE

# Artfully Crafted for the Look of Authentic Stone

ProVia® uses only the highest quality Portland cement, crushed aggregate, and pigments to create durable, beautifully realistic stone veneer. Our stone artists put pride and passion into every stone they craft.

(left) Blend of Santee Ledgestone and Shenandoah Fieldstone

(right) Niagara Terra Cut™