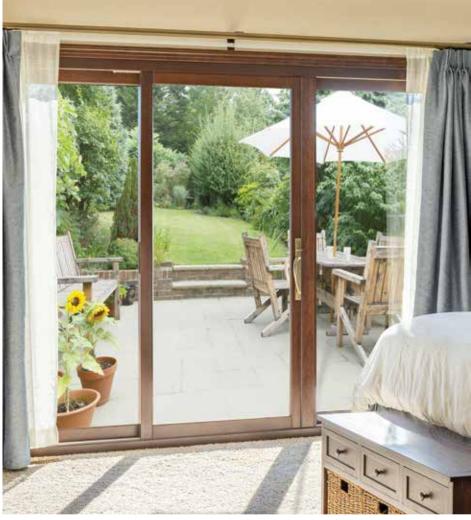

# PATIO DOORS

### Sliding and Hinged Patio Doors for Any Design or Budget

ProVia® offers patio doors that provide attractive, maintenance-free entryways for your home. The Aeris™ sliding glass door features a vinyl exterior and real wood interior that can be painted or stained, while Endure™, Aspect™, and ecoLite™ patio doors are constructed of an exclusive PVC formula for durability and strength.

ProVia also offers hinged patio doors built from the same solid construction as its Signet® and Heritage™ fiberglass entry doors, and Legacy™ steel entry doors. Hinged patio doors feature one swinging door with a sliding screen, plus a fixed glass unit. ProVia hinged patio doors are available as 2 or 3-lite units.

(left) Legacy 460 style smooth steel French door in Coal Black with black Schlage® Accent keyed lockset and one sidelite

(right) Endure 4-lite sliding patio door in White featuring white interior retractable blinds and satin nickel Signature hardware