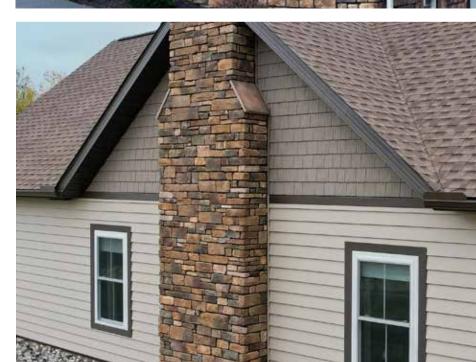

# Artfully Crafted for the Look of Authentic Stone

ProVia® uses only the highest quality Portland cement, crushed aggregate, and pigments to create durable, beautifully realistic stone veneer. Our stone artists put pride and passion into every stone they craft.

(left) Blend of Santee Ledgestone and Shenandoah Fieldstone

(right) Niagara Terra Cut™