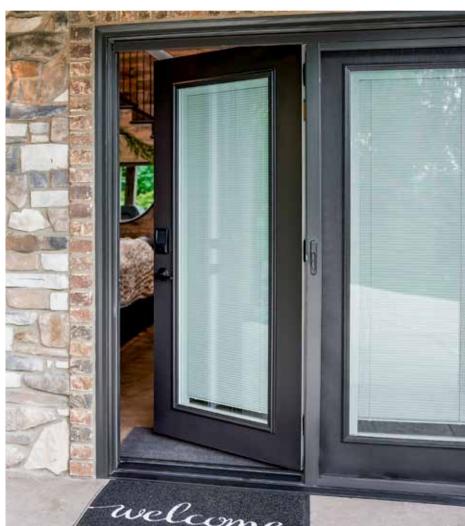

ProVia also offers hinged patio doors built from the same solid construction as its Signet® and Heritage™ fiberglass entry doors, and Legacy™ steel entry doors. Hinged patio doors feature one swinging door with a sliding screen, plus a fixed glass unit. ProVia hinged patio doors are available as 2 or 3-lite units.

Aeris cherry wood 3-lite sliding patio door in Hazelnut stain with bright brass Signature hardware

ProVia's hinged patio doors are available in 2 or 3-lite units.

They are constructed with the same high-quality materials and workmanship as Signet® and Heritage™ fiberglass, and Legacy™ woodgrain textured or smooth steel entry doors.

Legacy 460 style smooth steel hinged patio door in Rustic Bronze featuring white interior retractable blinds