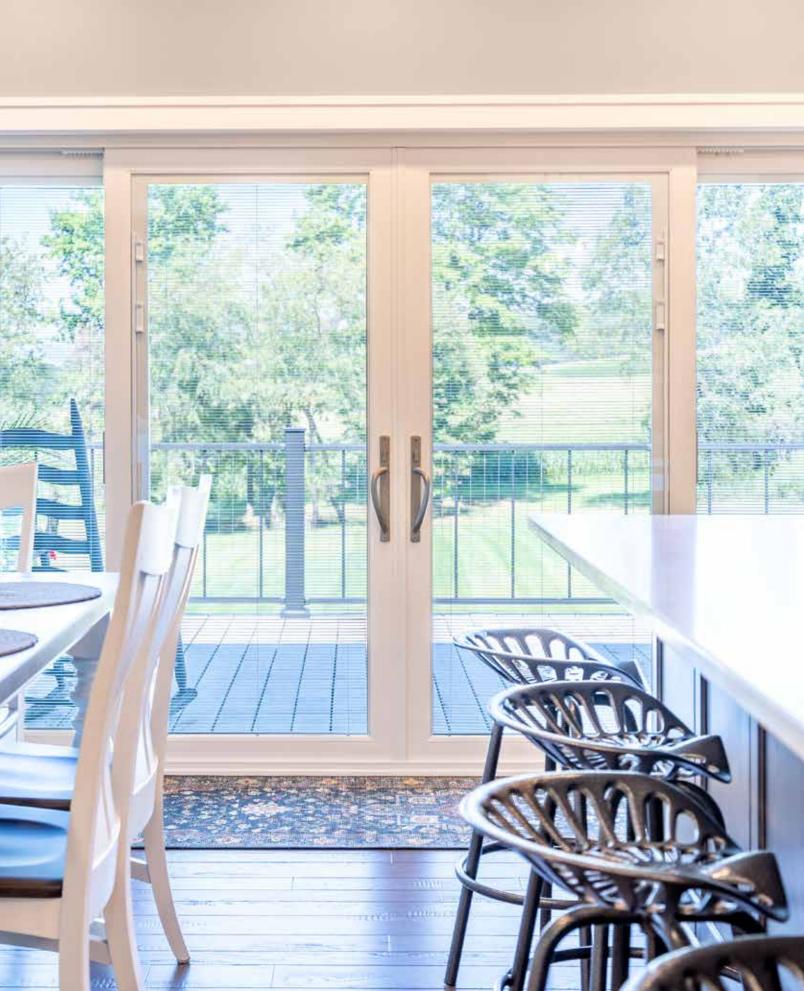

Aeris cherry wood 3-lite sliding patio door in Hazelnut stain with bright brass Signature hardware

ProVia's hinged patio doors are available in 2 or 3-lite units.

They are constructed with the same high-quality materials and workmanship as Signet® and Heritage™ fiberglass, and Legacy™ woodgrain textured or smooth steel entry doors.