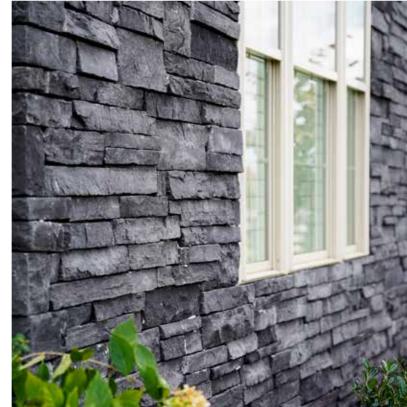

# MANUFACTURED STONE

# Artfully Crafted for the Look of Authentic Stone

ProVia® uses only the highest quality Portland cement, crushed aggregate, and pigments to create durable, beautifully realistic stone veneer. Our stone artists put pride and passion into every stone they craft.

(left) Blend of Santee Ledgestone and Shenandoah Fieldstone

(right) Niagara Terra Cut™