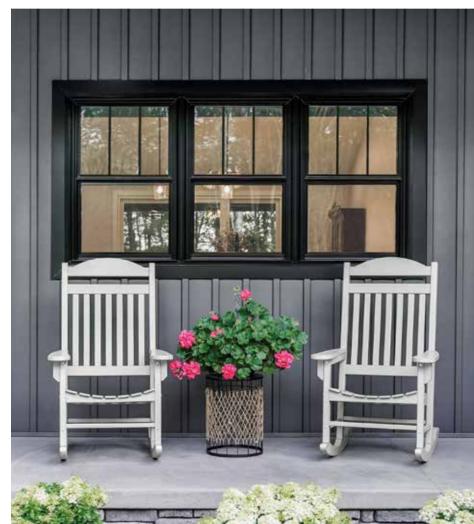

# VINYL WINDOWS

### Building Windows The Professional Way

ProVia Aeris™, Endure™, Aspect™, and ecoLite™ windows are designed and manufactured for peak energy efficiency, performance, and durability. ProVia windows are available in a multitude of styles, configurations, and finish options.