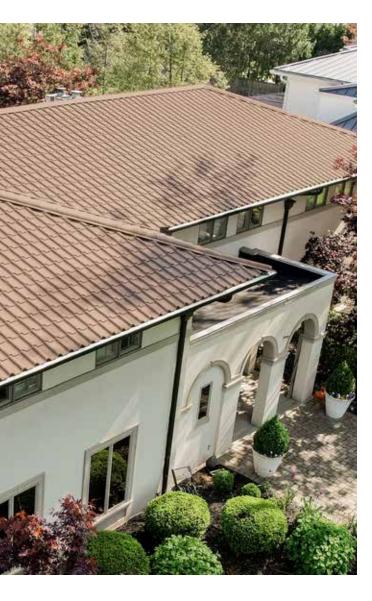

# METAL ROOFING

### Lifetime Metal Roofing with the Look of Authentic Shake, Slate, and Barrel Tile

Our highly engineered galvanized steel roof system is extremely durable and resistant to strong winds, hail, and harsh UV rays. It's designed to be the last roof you'll ever need on your home.

(left) Barrel Tile metal roofing in Terracotta

(right) Shake metal roofing in Briarwood