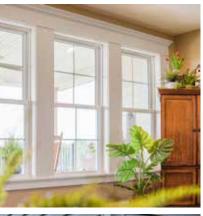

(left) Endure mulled double hung and picture windows in White

(right) Endure mulled laminated exterior double hung windows in Classic Bronze

### ENDURE™ VINYL WINDOWS

The Endure vinyl window is a a high-quality, energy-efficient window with several options for customization.

Endure double hung windows in Textured Matte Coal Black with internal grids