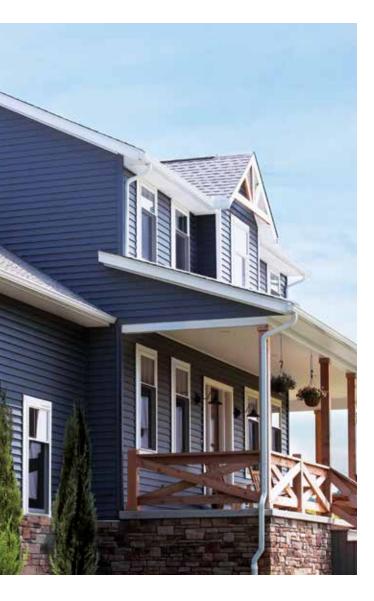

# VINYL SIDING

### ProVia® Vinyl Siding is the Professional Choice

ProVia specializes in elegance and endurance. Our professional-class siding has the look and texture of wood, enhanced with the durability and strength of vinyl.