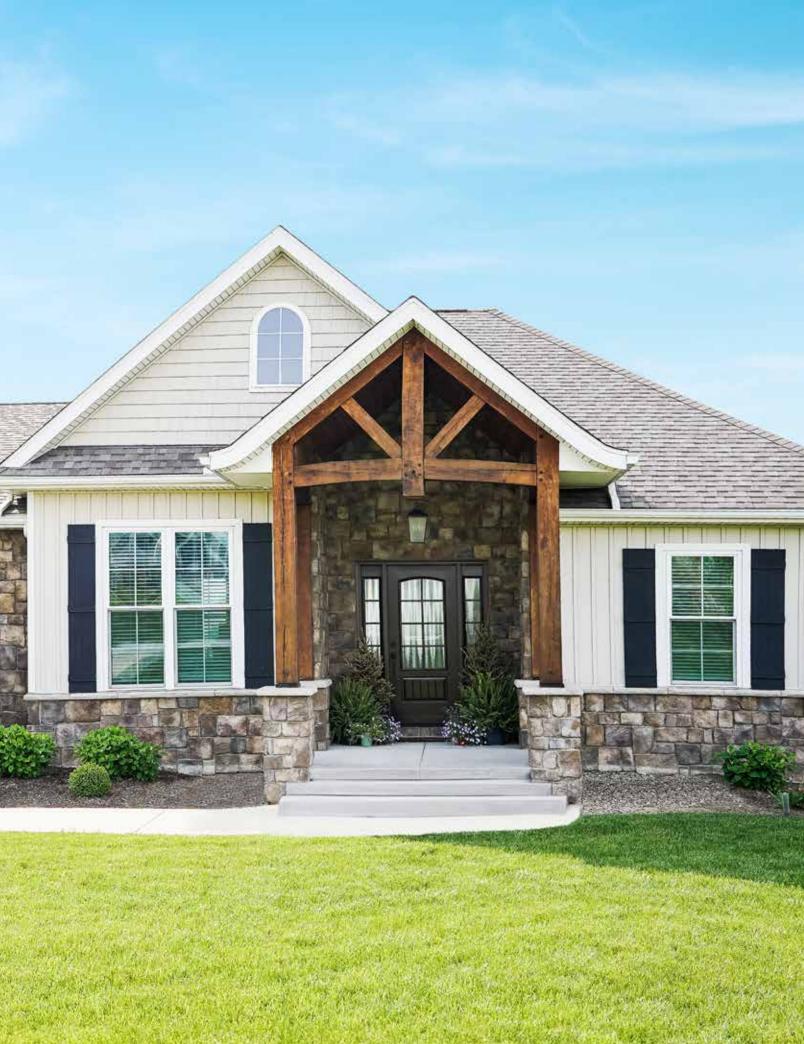

# PATIO DOORS

### Sliding and Hinged Patio Doors for Any Design or Budget

ProVia® offers patio doors that provide attractive, maintenance-free entryways for your home. The Aeris™ sliding glass door features a vinyl exterior and real wood interior that can be painted or stained, while Endure™, Aspect™, and ecoLite™ patio doors are constructed of an exclusive PVC formula for durability and strength.

ProVia also offers hinged patio doors built from the same solid construction as its Signet® and Heritage™ fiberglass entry doors, and Legacy™ steel entry doors. Hinged patio doors feature one swinging door with a sliding screen, plus a fixed glass unit. ProVia hinged patio doors are available as 2 or 3-lite units.

(left) Legacy 460 style smooth steel French door in Coal Black with black Schlage® Accent keyed lockset and one sidelite

(right) Endure 4-lite sliding patio door in White featuring white interior retractable blinds and satin nickel Signature hardware