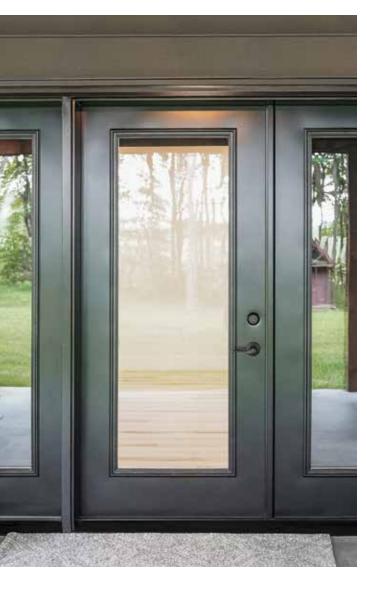

(left) Legacy 460 style smooth steel French door in Coal Black with black Schlage® Accent keyed lockset and one sidelite

(right) Endure 4-lite sliding patio door in White featuring white interior retractable blinds and satin nickel Signature hardware