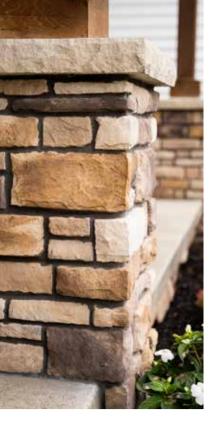

# MANUFACTURED STONE

# Artfully Crafted for the Look of Authentic Stone

ProVia® uses only the highest quality Portland cement, crushed aggregate, and pigments to create durable, beautifully realistic stone veneer. Our stone artists put pride and passion into every stone they craft.

(left) Blend of Santee Ledgestone and Shenandoah Fieldstone

(right) Niagara Terra Cut™