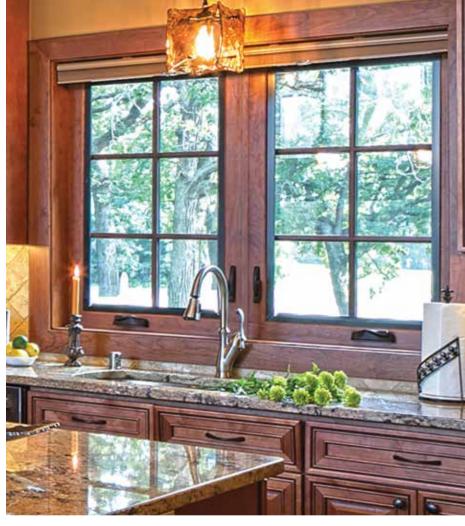

### ENDURE™ VINYL WINDOWS

The Endure vinyl window is a a high-quality, energy-efficient window with several options for customization.

Endure double hung windows in Textured Matte Coal Black with internal grids