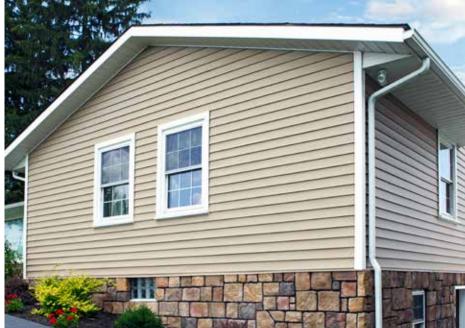

### ProVia® Vinyl Siding is the Professional Choice

ProVia specializes in elegance and endurance. Our professional-class siding has the look and texture of wood, enhanced with the durability and strength of vinyl.

(left) Cedar Peaks® 4.5" clapboard in Sea Slate

(right) Cedar Peaks® 8" board 'n batten in White