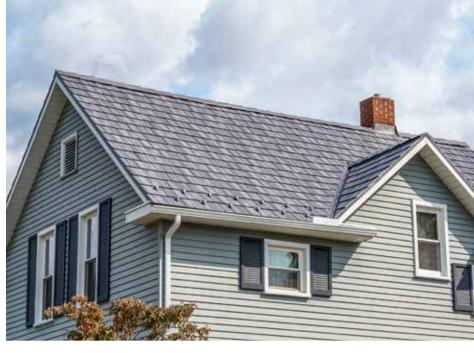

### **SHAKE**METAL ROOFING

ProVia® Shake metal roofing offers the texture and variegated brown and gray coloring of authentic handsplit cedar. This profile pairs beautifully with Craftsman and Farmhouse architecture.

Shake metal roofing in Shadewood

ProVia® Slate metal roofing is ideal for both classic Tudor or Colonial architecture, as well as modern and contemporary home design.

Slate metal roofing in Ironstone