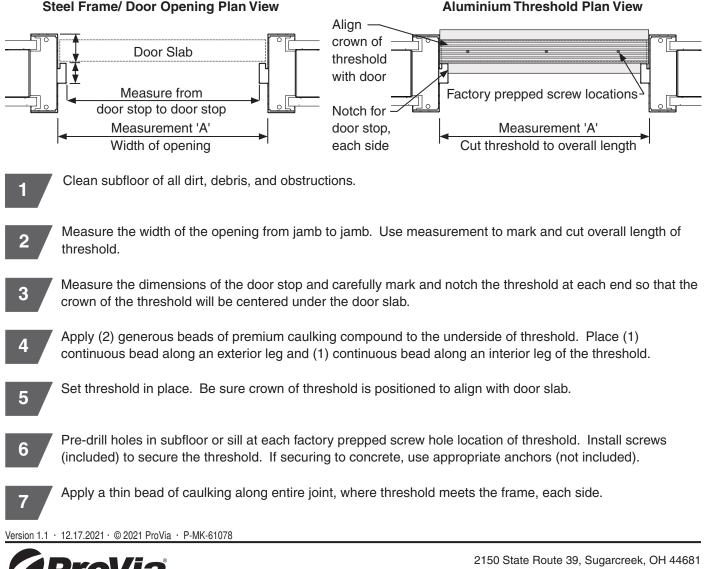

• Steel Frame should be fully installed, square and level before installation of threshold. Be sure frame is located on and anchored to subfloor. Please see main instruction for Steel Frame installation procedures.

Read these instructions carefully before starting installation. Product warranty does not cover damages resulting from improper installation.

## PREPARE AND INSTALL ALUMINUM THRESHOLD