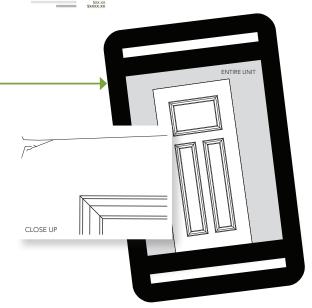

# PROCESS FOR UPLOADING PHOTOS

Include a close-up and a shot of the entire unit

Include a picture of the label (if possible)

Take a video for operation issues

Use **string tests** for bowing

Use **proper lighting** for finish issues, including hardware & glass imperfections

(Include multiple angles for alignment issues)

CUSTOMER SERVICE

800.669.4711