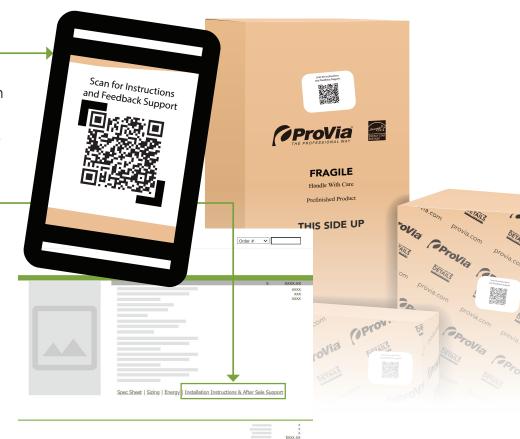

### **GET SUPPORT BY...**

Locating the original order by scanning the QR code shown on the product packaging

Simply **take a photo** with the camera app on your mobile device

### **OR...**

Click or tap "Installation Instructions & After Sale Support" Located in entryLINK

Click or Tap

START A SUPPORT REQUEST

Our system will guide you through the **entire process** 